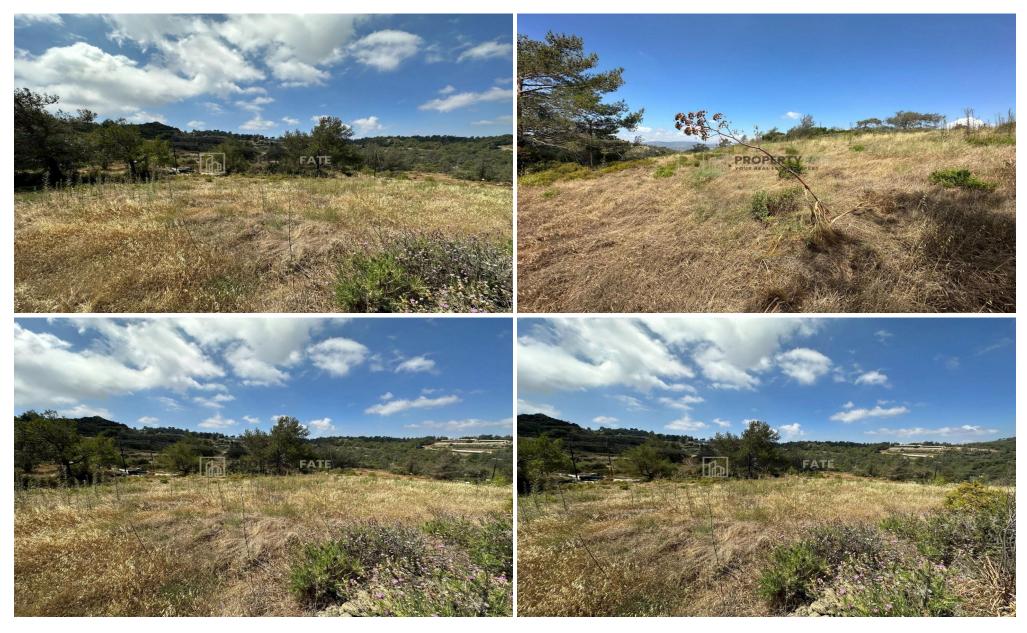

## 5,352m<sup>2</sup> Plot for Sale in Kellaki, Limassol District

A beautiful, forested nature surrounds this land, which offers amazing mountain views. The village of Kellaki has steadily developed over the last couple of years with new houses and amenities, and its quick access to Pyrgos village and Pareklisia village, the tourist areas of Limassol, and to the Highway, allows for more accessibility to amenities and the rest of Limassol. Moreover, the area is approximately 15 KM away from some of the most popular beaches of Limassol (Malindi Beach, Saint Rafael Beach, and Parklane Beach).