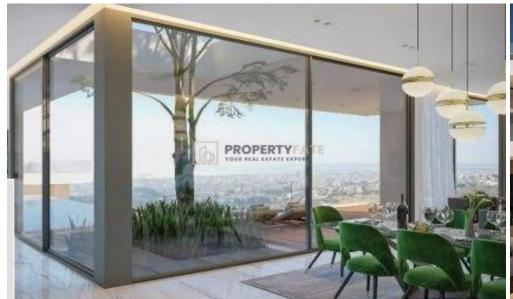

## 1,335m<sup>2</sup> Plot for Sale in Limassol - Agios Athanasios

Plot of 1335 sqm for sale in a prestigious area of Agios Athanasios with unobstructed amazing sea-view and view of the entire city of Limassol. This is a corner plot that benefits of a 60 meters road frontage and already acquires an active building permit for the development of two large, fourstorey luxury villas. The excellent location of the plot offers amazing views, quick access to the highway and to the city centre and most importantly to all the necessary amenities (Schools, shops, bakeries, cafes, superstores, pharmasies and more). Moreover, the area is rapidly growing with brand-new luxury villas and it is quickly becoming one of the most prestigious area of Limassol.