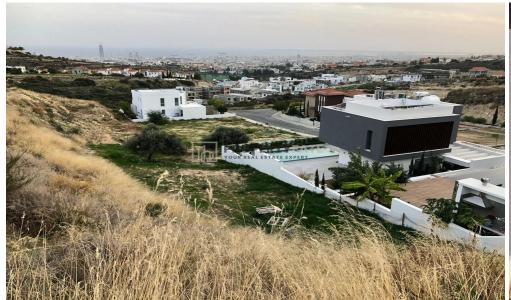

## 1,335m<sup>2</sup> Plot for Sale in Limassol - Agios Athanasios

Plot of 1335 sqm for sale in a prestigious area of Agios Athanasios with unobstructed amazing sea-view and view of the entire city of Limassol. This is a corner plot that benefits of a 60 meters road frontage and already acquires an active building permit for the development of two large, fourstorey luxury villas. The excellent location of the plot offers amazing views, quick access to the highway and to the city centre and most importantly to all the necessary amenities (Schools, shops, bakeries, cafes, superstores, pharmasies and more). Moreover, the area is rapidly growing with brand-new luxury villas and it is quickly becoming one of the most prestigious area of Limassol.