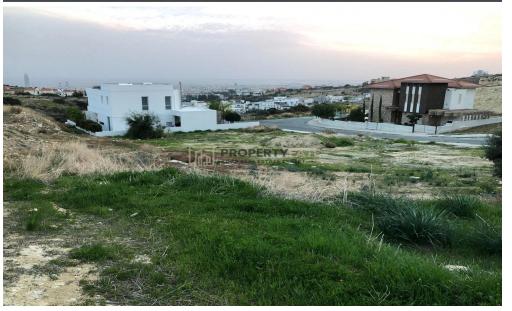

## 1,335m<sup>2</sup> Plot for Sale in Limassol - Agios Athanasios

Plot of 1335 sqm for sale in a prestigious area of Agios Athanasios with unobstructed amazing sea-view and view of the entire city of Limassol. This is a corner plot that benefits of a 60 meters road frontage and already acquires an active building permit for the development of two large, fourstorey luxury villas. The excellent location of the plot offers amazing views, quick access to the highway and to the city centre and most importantly to all the necessary amenities (Schools, shops, bakeries, cafes, superstores, pharmasies and more). Moreover, the area is rapidly growing with brand-new luxury villas and it is quickly becoming one of the most prestigious area of Limassol.