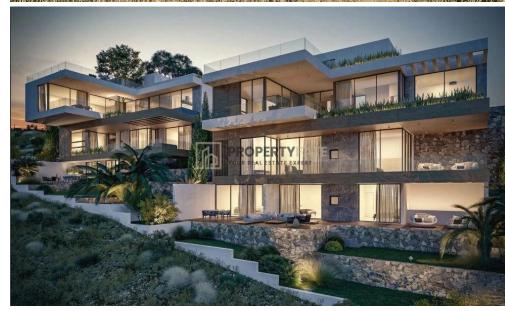

## 1,335m<sup>2</sup> Plot for Sale in Limassol - Agios Athanasios

Plot of 1335 sqm for sale in a prestigious area of Agios Athanasios with unobstructed amazing sea-view and view of the entire city of Limassol. This is a corner plot that benefits of a 60 meters road frontage and already acquires an active building permit for the development of two large, fourstorey luxury villas. The excellent location of the plot offers amazing views, quick access to the highway and to the city centre and most importantly to all the necessary amenities (Schools, shops, bakeries, cafes, superstores, pharmasies and more). Moreover, the area is rapidly growing with brand-new luxury villas and it is quickly becoming one of the most prestigious area of Limassol.