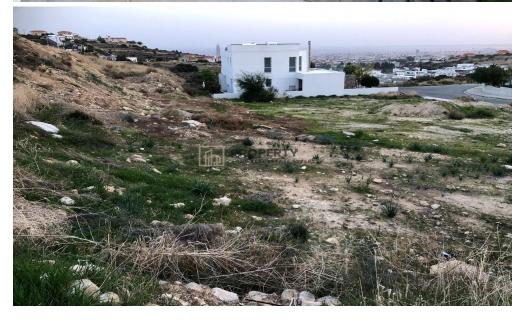

## 1,335m<sup>2</sup> Plot for Sale in Limassol - Agios Athanasios

Plot of 1335 sqm for sale in a prestigious area of Agios Athanasios with unobstructed amazing sea-view and view of the entire city of Limassol. This is a corner plot that benefits of a 60 meters road frontage and already acquires an active building permit for the development of two large, fourstorey luxury villas. The excellent location of the plot offers amazing views, quick access to the highway and to the city centre and most importantly to all the necessary amenities (Schools, shops, bakeries, cafes, superstores, pharmasies and more). Moreover, the area is rapidly growing with brand-new luxury villas and it is quickly becoming one of the most prestigious area of Limassol.