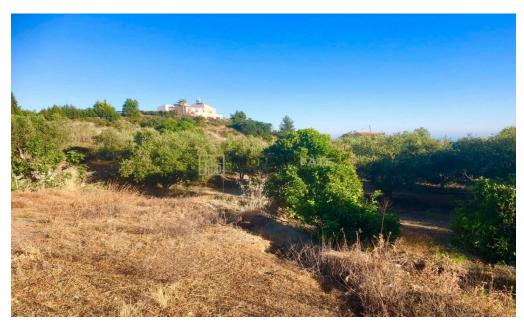

## 7,500m<sup>2</sup> Plot for Sale in Kellaki, Limassol District

Land for sale with division permit for 6 plots in a quiet, residential area of Kellaki, Limassol, close to the well-known Manolas Tavern.

A beautiful, forested nature surrounds the area and offers magnificent mountain views and sea views. The village of Kellaki has been steadily being developed over the last couple of years with new houses and amenities. Its quick access to Pyrgos and Pareklisia tourist areas and the Highway allows for more accessibility to amenities and the rest of Limassol. Moreover, the area is approximately 15 KM away from some of the most popular beaches of Limassol (Malindi Beach, Saint Rafael Beach, Parklane Beach). It is an opportunity to build a developme...