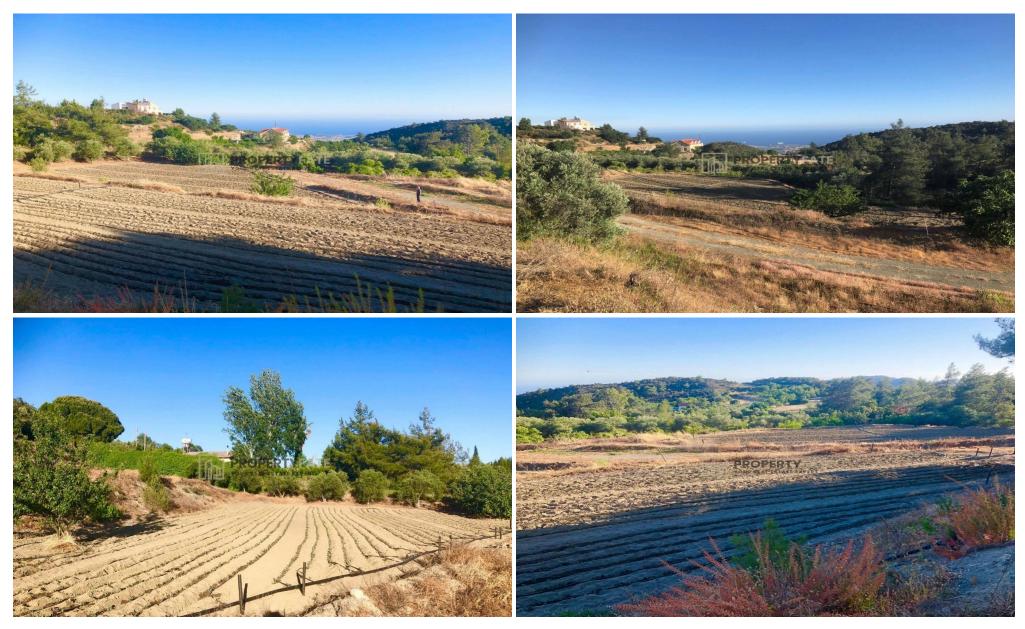

## 7,500m<sup>2</sup> Plot for Sale in Kellaki, Limassol District

Land for sale with division permit for 6 plots in a quiet, residential area of Kellaki, Limassol, close to the well-known Manolas Tavern.

A beautiful, forested nature surrounds the area and offers magnificent mountain views and sea views. The village of Kellaki has been steadily being developed over the last couple of years with new houses and amenities. Its quick access to Pyrgos and Pareklisia tourist areas and the Highway allows for more accessibility to amenities and the rest of Limassol. Moreover, the area is approximately 15 KM away from some of the most popular beaches of Limassol (Malindi Beach, Saint Rafael Beach, Parklane Beach). It is an opportunity to build a developme...