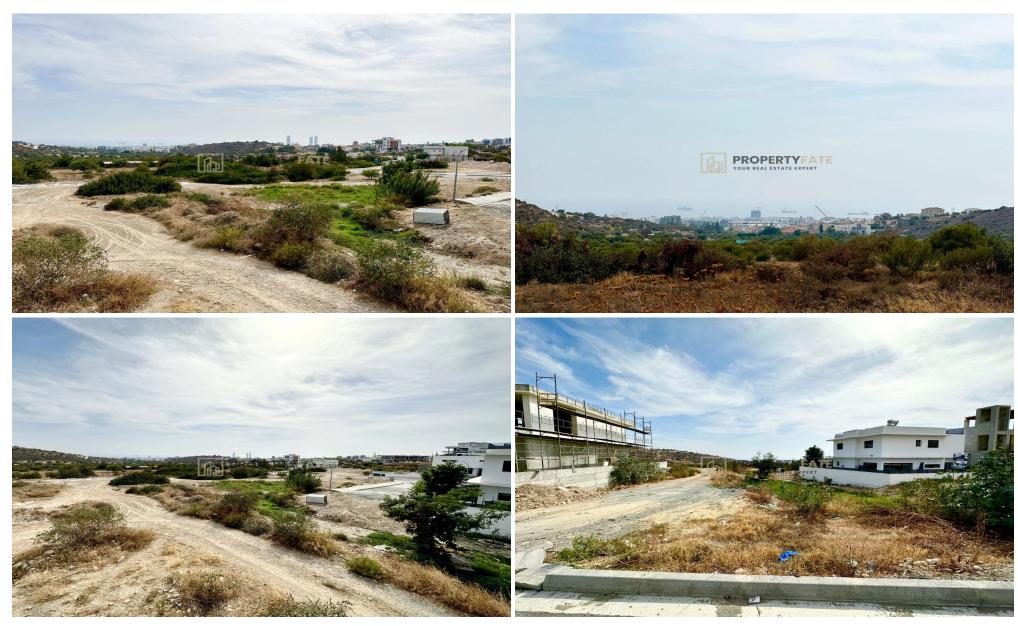

## 1,977m<sup>2</sup> Plot for Sale in Limassol - Agios Athanasios

Land for sale in a prestigious area of Agios Athanasios, Sfalagiotisa, with amazing sea-view and view of the entire city of Limassol. The excellent location of the plot offers amazing views, quick access to the highway and to the city centre and most importantly to all the necessary amenities (Schools (Foley's school is nearby), shops, bakeries, cafes, superstores, pharmasies and more). Moreover, the area is rapidly growing with brandnew luxury villas and it is quickly becoming one of the most prestigious area of Limassol.

Size: 1977 sqm.

Road frontage: Approximately 30 m. Planning zone: Kα7 (95%) & Ka9 (5%)

Building Density: 80% & 40%

Building C...

| Property Info | Plot / Area Info    |      | Additional info  |                |
|---------------|---------------------|------|------------------|----------------|
|               | Plot area <b>19</b> |      | Reference Number | 1130           |
|               |                     | 1977 | Property type    | Land and Plots |
|               |                     |      | Condition        | Pre-Owned      |
|               |                     |      | View             | City view      |