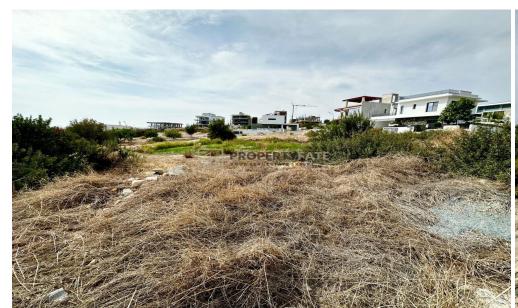

## 1,977m<sup>2</sup> Plot for Sale in Limassol - Agios Athanasios

Land for sale in a prestigious area of Agios Athanasios, Sfalagiotisa, with amazing sea-view and view of the entire city of Limassol. The excellent location of the plot offers amazing views, quick access to the highway and to the city centre and most importantly to all the necessary amenities (Schools (Foley's school is nearby), shops, bakeries, cafes, superstores, pharmasies and more). Moreover, the area is rapidly growing with brandnew luxury villas and it is quickly becoming one of the most prestigious area of Limassol.

Size: 1977 sqm.

Road frontage: Approximately 30 m. Planning zone: Kα7 (95%) & Ka9 (5%)

Building Density: 80% & 40%

Building C...

| Property Info | Plot / Area Info    |      | Additional info  |                |
|---------------|---------------------|------|------------------|----------------|
|               | Plot area <b>19</b> |      | Reference Number | 1130           |
|               |                     | 1977 | Property type    | Land and Plots |
|               |                     |      | Condition        | Pre-Owned      |
|               |                     |      | View             | City view      |