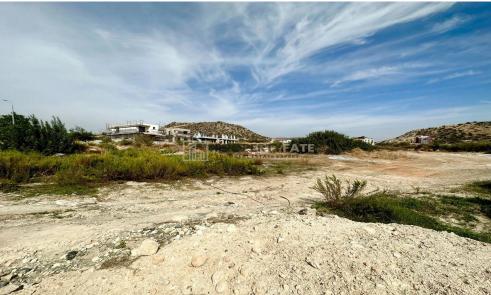

## 1,977m<sup>2</sup> Plot for Sale in Limassol - Agios Athanasios

Land for sale in a prestigious area of Agios Athanasios, Sfalagiotisa, with amazing sea-view and view of the entire city of Limassol. The excellent location of the plot offers amazing views, quick access to the highway and to the city centre and most importantly to all the necessary amenities (Schools (Foley's school is nearby), shops, bakeries, cafes, superstores, pharmasies and more). Moreover, the area is rapidly growing with brandnew luxury villas and it is quickly becoming one of the most prestigious area of Limassol.

Size: 1977 sqm.

Road frontage: Approximately 30 m. Planning zone: Kα7 (95%) & Ka9 (5%)

Building Density: 80% & 40%

Building C...

| Property Info | Plot / Area Info    |      | Additional info  |                |
|---------------|---------------------|------|------------------|----------------|
|               | Plot area <b>19</b> |      | Reference Number | 1130           |
|               |                     | 1977 | Property type    | Land and Plots |
|               |                     |      | Condition        | Pre-Owned      |
|               |                     |      | View             | City view      |