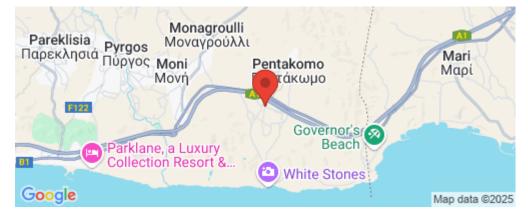

### 2,416m<sup>2</sup> Plot for Sale in Pentakomo, Limassol District

Land for sale in Pentakomo (Limassol), close to the highway and close to nearby amenities. The land has a triangular shape, and it is attached to a public road with access to all kinds of utilities (Electricity and water).

Features: Size: 2416 sqm Planning zone: Z1 Building Density: 6% Coverage: 6% Floors: 2 Height: 8.3 m

| Property Info | Plot / Area Info |      | Additional info  |                |  |
|---------------|------------------|------|------------------|----------------|--|
|               |                  |      | Reference Number | 1132           |  |
|               | Plot area        | 2416 | Property type    | Land and Plots |  |
|               |                  |      | Condition        | Pre-Owned      |  |
| Amenities     | Location         |      |                  |                |  |