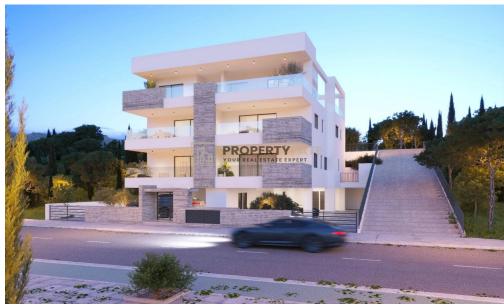

## 2 Bedroom Apartment for Sale in Limassol - Panthea

Under-Construction 2-bedroom apartment for sale in the prestigious area of Panthea in Limassol. The amazing location of the apartment offers quick and easy access to all kinds of amenities, to the highway and an easy connection to the city centre.

## Features:

- 2 Bedrooms (1 master bedroom with ensuite bathroom)
- A family bathroom & Guest toilet
- Large open plan Kitchen
- 79 sqm covered internal extent
- 20 sqm covered veranda
- Covered parking Space
- Storage room
- Certificate of Energy Efficiency A.
- Double glazed thermal windows.
- High quality electric system (lift).
- High quality s...