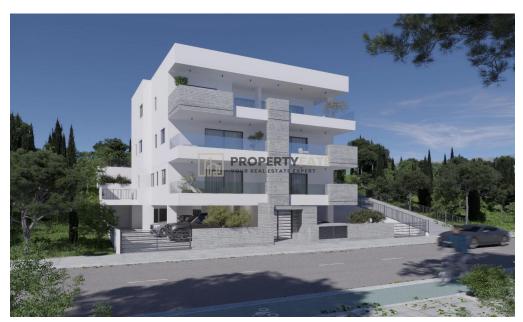

## 2 Bedroom Apartment for Sale in Limassol - Panthea

Under-Construction 2-bedroom apartment for sale in the prestigious area of Panthea in Limassol. The amazing location of the apartment offers quick and easy access to all kinds of amenities, to the highway and an easy connection to the city centre.

## Features:

- 2 Bedrooms (1 master bedroom with ensuite bathroom)
- A family bathroom & Guest toilet
- Large open plan Kitchen
- 79 sqm covered internal extent
- 20 sqm covered veranda
- Covered parking Space
- Storage room
- Certificate of Energy Efficiency A.
- Double glazed thermal windows.
- High quality electric system (lift).
- High quality s...

Property Info Plot / Area Info Additional info

Covered Area 78

• Balcony

Air Conditioning All rooms, Yes

Amenities Location

Location: Limassol - Panthea Region: Limassol

Coordinates: **34.711063246755** / **33.044300033057** 