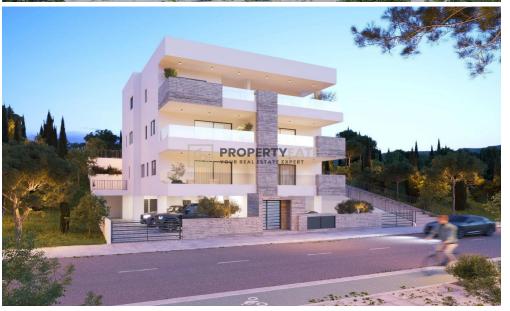

## 2 Bedroom Apartment for Sale in Limassol - Panthea

Under-Construction 2-bedroom apartment for sale in the prestigious area of Panthea in Limassol. The amazing location of the apartment offers quick and easy access to all kinds of amenities, to the highway and an easy connection to the city centre.

## Features:

- 2 Bedrooms (1 master bedroom with ensuite bathroom)
- A family bathroom & Guest toilet
- Large open plan Kitchen
- 79 sqm covered internal extent
- 20 sqm covered veranda
- Covered parking Space
- Storage room
- Certificate of Energy Efficiency A.
- Double glazed thermal windows.
- High quality electric system (lift).
- High quality s...

Property Info Plot / Area Info Additional info

Covered Area 78

• Balcony

Air Conditioning All rooms, Yes

Amenities Location

Location: Limassol - Panthea Region: Limassol

Coordinates: **34.711063246755** / **33.044300033057** 