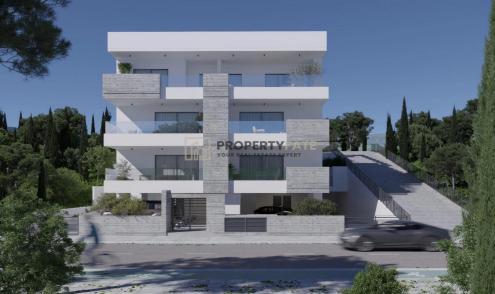

## 2 Bedroom Apartment for Sale in Limassol - Panthea

Under-Construction 2-bedroom apartment for sale in the prestigious area of Panthea in Limassol. The amazing location of the apartment offers quick and easy access to all kinds of amenities, to the highway and an easy connection to the city centre.

## Features:

- 2 Bedrooms (1 master bedroom with ensuite bathroom)
- A family bathroom & Guest toilet
- Large open plan Kitchen
- 79 sqm covered internal extent
- 20 sqm covered veranda
- Covered parking Space
- Storage room
- Certificate of Energy Efficiency A.
- Double glazed thermal windows.
- High quality electric system (lift).
- High quality s...