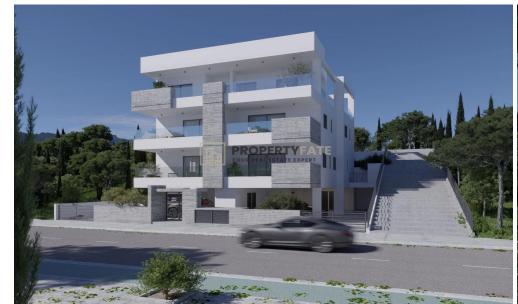

## 2 Bedroom Apartment for Sale in Limassol - Panthea

Under-Construction 2-bedroom apartment for sale in the prestigious area of Panthea in Limassol. The amazing location of the apartment offers quick and easy access to all kinds of amenities, to the highway and an easy connection to the city centre.

## Features:

- 2 Bedrooms (1 master bedroom with ensuite bathroom)
- A family bathroom & Guest toilet
- Large open plan Kitchen
- 79 sqm covered internal extent
- 20 sqm covered veranda
- Covered parking Space
- Storage room
- Certificate of Energy Efficiency A.
- Double glazed thermal windows.
- High quality electric system (lift).
- High quality s...