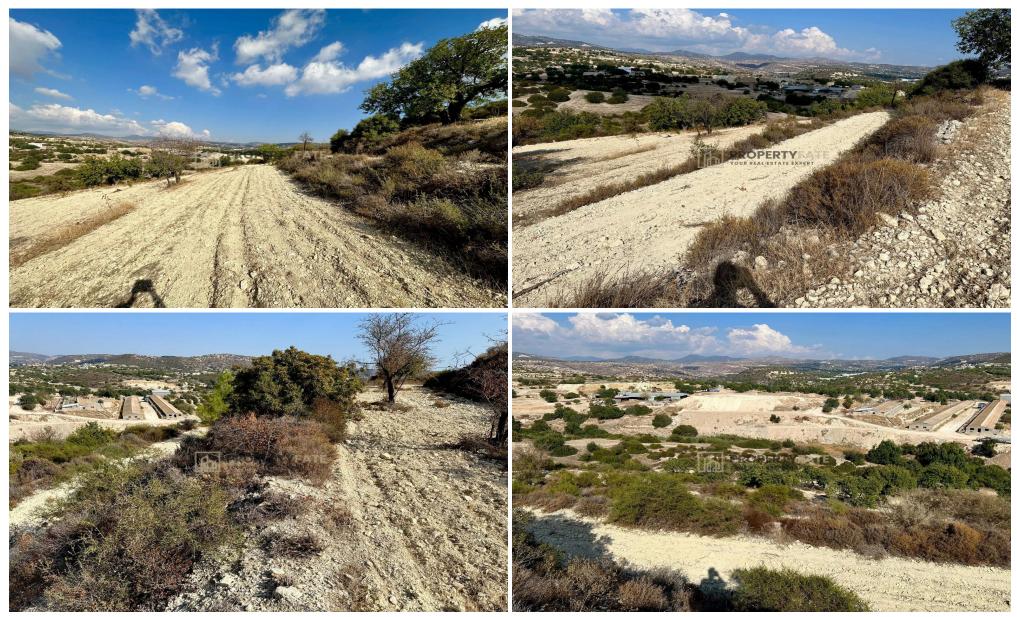

## 36,790m<sup>2</sup> Plot for Sale in Paramytha, Limassol District

Huge land of 36.790 sqm for sale in the Paramytha with amazing mountain views and incredibly close to The Heritage School. The surrounding areas has been growing immensely the last couple of years with new schools, various venues, junior football stadium and several businesses.

The amazing location of the land offer quick and easy access to every kind of amenities, to main roads, to the highway and to Troodos mountains.

The land has access from official right of passage and a clean title deed.

 The land's size is 36.790 sq. m.

 Planning Area: G3

 Building coefficient: 10%

 Coverage: 10%

 Hight: 8.3

 Floors 2

 Property Info
 Plot / Area Info

 Additional info