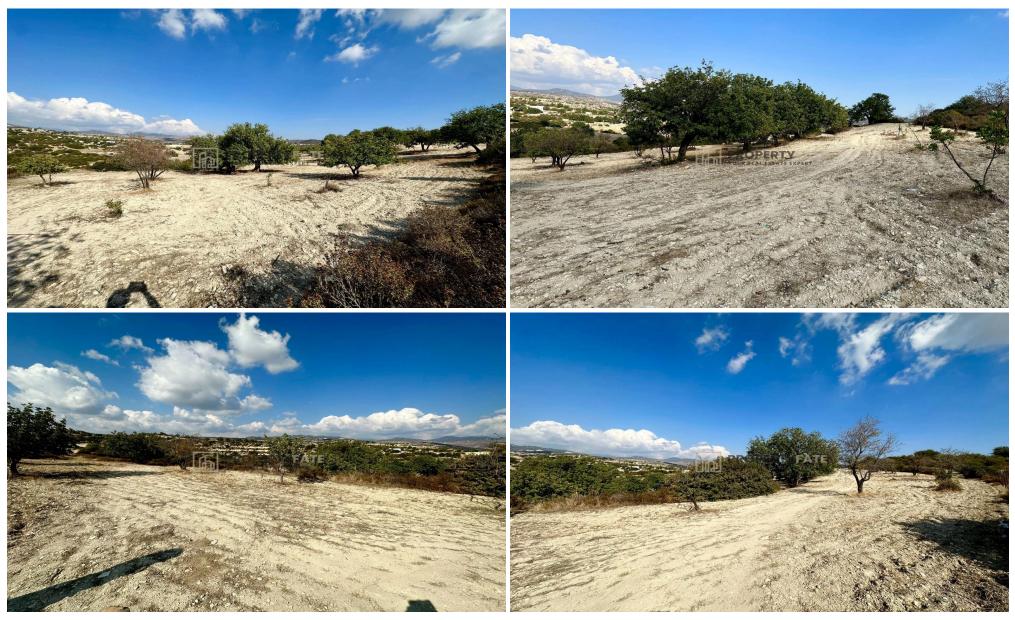

## 36,790m<sup>2</sup> Plot for Sale in Paramytha, Limassol District

Huge land of 36.790 sqm for sale in the Paramytha with amazing mountain views and incredibly close to The Heritage School. The surrounding areas has been growing immensely the last couple of years with new schools, various venues, junior football stadium and several businesses.

The amazing location of the land offer quick and easy access to every kind of amenities, to main roads, to the highway and to Troodos mountains.

The land has access from official right of passage and a clean title deed.

 The land's size is 36.790 sq. m.

 Planning Area: G3

 Building coefficient: 10%

 Coverage: 10%

 Hight: 8.3

 Floors 2

 Property Info
 Plot / Area Info

 Additional info