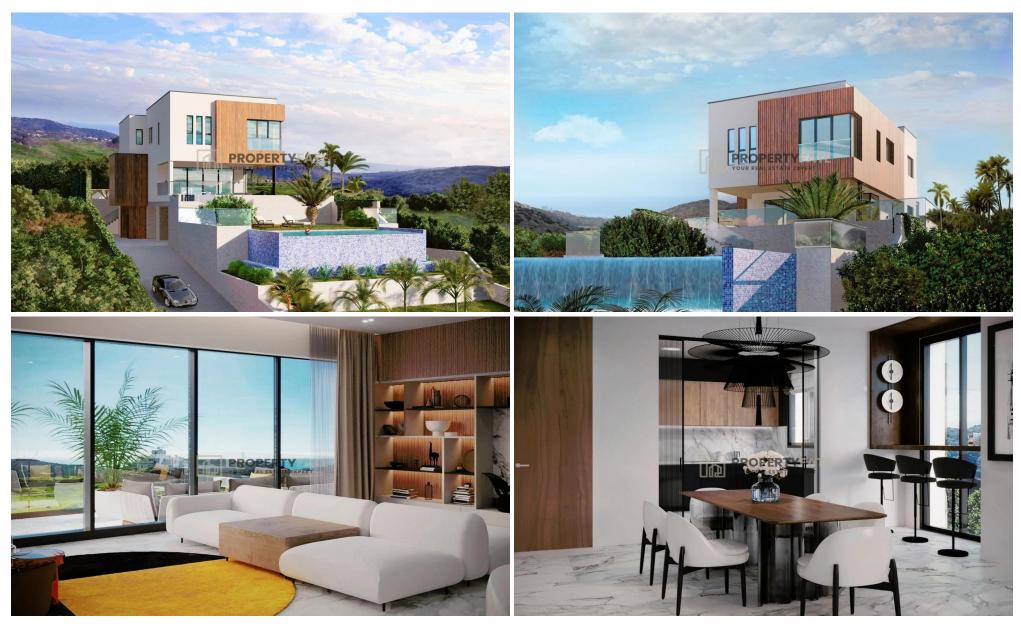

## 6+ Bedroom House for Sale in Parekklisia, Limassol District

New project only a minute drive away from St. Raphael Hotel, where you can enjoy some of Limassol's most popular beaches and ten-minute minute drive from Limassol's city centre. The project offers a serene environment in the nature with a breathtaking view of the sea and the mountains stretching over the Limassol area. The three-storey Villa with 5 bedrooms + office is distinguished by the exquisite quality of materials and modern architecture.

Purchasing a property like this one is not only a valuable investment, but also a wonderful place for peaceful, island living. Upon entering the villa, you will be greeted by a spacious living room and a spacious dinning/sitting room inte...