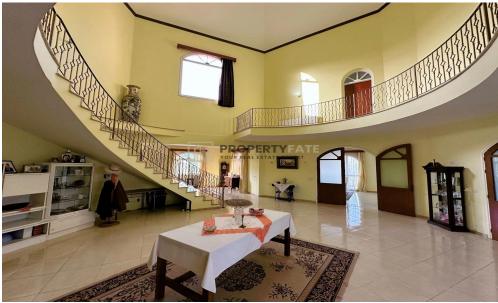

## Property Highlights:

- Spacious 6 bedrooms
- Generous 650 m² of living space
- Serene 1065 m² plot area
- Year built: 2009
- 3 family bathrooms, 1 guest WC, 1 ensuite
- Private pool
- Covered double garage with electric doors
- Lush, secluded garden with fruit trees
- Stunning mountain views
- Fully furnished with exquisite details
- Air-conditioned throughout
- Double glazed windows for energy efficiency
- Enhanced security with electric gates and lights<...