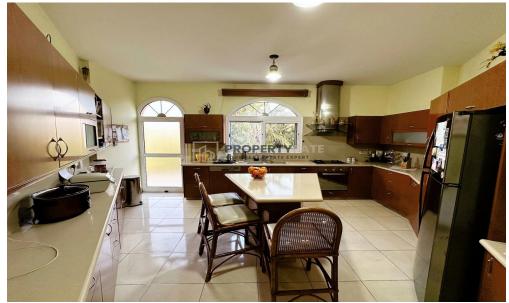

## Property Highlights:

- Spacious 6 bedrooms
- Generous 650 m² of living space
- Serene 1065 m² plot area
- Year built: 2009
- 3 family bathrooms, 1 guest WC, 1 ensuite
- Private pool
- Covered double garage with electric doors
- Lush, secluded garden with fruit trees
- Stunning mountain views
- Fully furnished with exquisite details
- Air-conditioned throughout
- Double glazed windows for energy efficiency
- Enhanced security with electric gates and lights<...