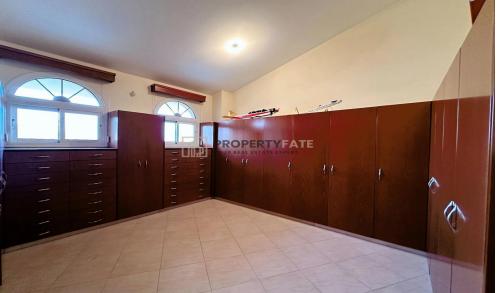

## Property Highlights:

- Spacious 6 bedrooms
- Generous 650 m² of living space
- Serene 1065 m² plot area
- Year built: 2009
- 3 family bathrooms, 1 guest WC, 1 ensuite
- Private pool
- Covered double garage with electric doors
- Lush, secluded garden with fruit trees
- Stunning mountain views
- Fully furnished with exquisite details
- Air-conditioned throughout
- Double glazed windows for energy efficiency
- Enhanced security with electric gates and lights<...