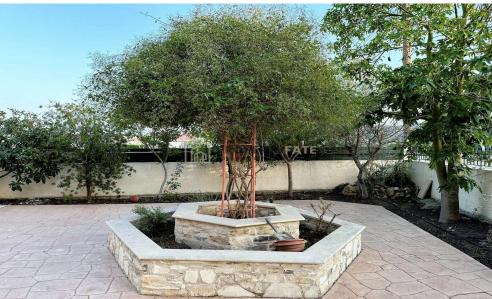

## Property Highlights:

- Spacious 6 bedrooms
- Generous 650 m² of living space
- Serene 1065 m² plot area
- Year built: 2009
- 3 family bathrooms, 1 guest WC, 1 ensuite
- Private pool
- Covered double garage with electric doors
- Lush, secluded garden with fruit trees
- Stunning mountain views
- Fully furnished with exquisite details
- Air-conditioned throughout
- Double glazed windows for energy efficiency
- Enhanced security with electric gates and lights<...