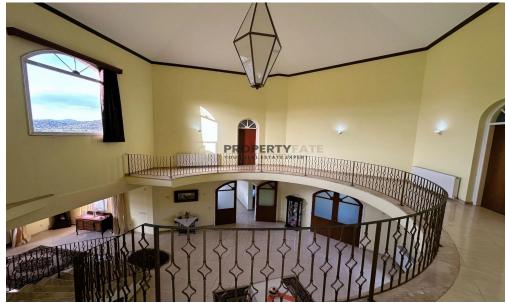

## Property Highlights:

- Spacious 6 bedrooms
- Generous 650 m² of living space
- Serene 1065 m² plot area
- Year built: 2009
- 3 family bathrooms, 1 guest WC, 1 ensuite
- Private pool
- Covered double garage with electric doors
- Lush, secluded garden with fruit trees
- Stunning mountain views
- Fully furnished with exquisite details
- Air-conditioned throughout
- Double glazed windows for energy efficiency
- Enhanced security with electric gates and lights<...