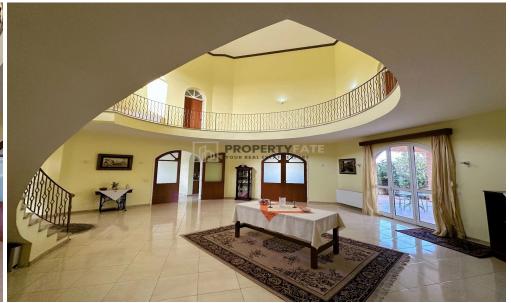

## Property Highlights:

- Spacious 6 bedrooms
- Generous 650 m² of living space
- Serene 1065 m² plot area
- Year built: 2009
- 3 family bathrooms, 1 guest WC, 1 ensuite
- Private pool
- Covered double garage with electric doors
- Lush, secluded garden with fruit trees
- Stunning mountain views
- Fully furnished with exquisite details
- Air-conditioned throughout
- Double glazed windows for energy efficiency
- Enhanced security with electric gates and lights<...