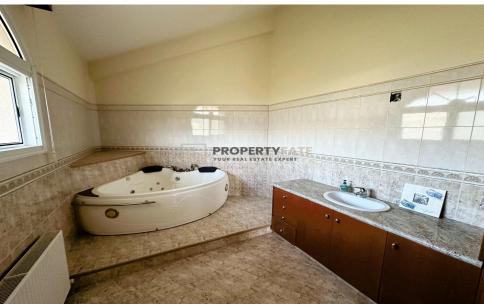

## Property Highlights:

- Spacious 6 bedrooms
- Generous 650 m² of living space
- Serene 1065 m² plot area
- Year built: 2009
- 3 family bathrooms, 1 guest WC, 1 ensuite
- Private pool
- Covered double garage with electric doors
- Lush, secluded garden with fruit trees
- Stunning mountain views
- Fully furnished with exquisite details
- Air-conditioned throughout
- Double glazed windows for energy efficiency
- Enhanced security with electric gates and lights<...