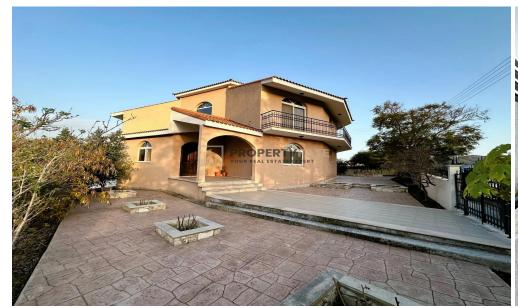

## 6+ Bedroom House for Sale in Asgata, Limassol District

Luxurious 6+1 Bedroom Mansion with Pool in Tranquil Asgata, Limassol!

## Property Highlights:

- Spacious 6 bedrooms
- Generous 650 m² of living space
- Serene 1065 m² plot area
- Year built: 2009
- 3 family bathrooms, 1 guest WC, 1 ensuite
- Private pool
- Covered double garage with electric doors
- Lush, secluded garden with fruit trees
- Stunning mountain views
- Fully furnished with exquisite details
- Air-conditioned throughout
- Double glazed windows for energy efficiency
- Enhanced security with electric gates and lights<...