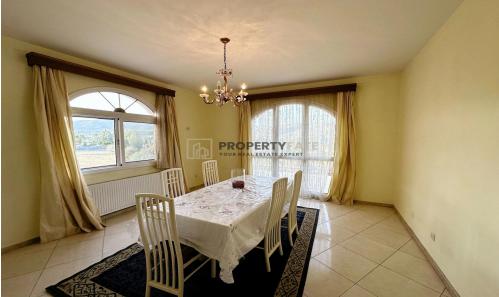

## Property Highlights:

- Spacious 6 bedrooms
- Generous 650 m² of living space
- Serene 1065 m² plot area
- Year built: 2009
- 3 family bathrooms, 1 guest WC, 1 ensuite
- Private pool
- Covered double garage with electric doors
- Lush, secluded garden with fruit trees
- Stunning mountain views
- Fully furnished with exquisite details
- Air-conditioned throughout
- Double glazed windows for energy efficiency
- Enhanced security with electric gates and lights<...