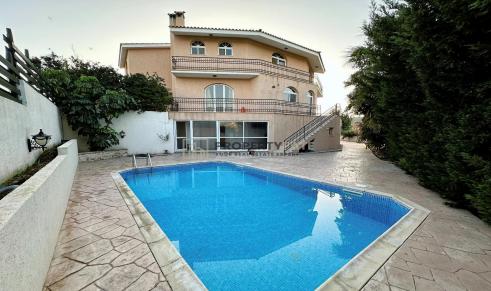

## Property Highlights:

- Spacious 6 bedrooms
- Generous 650 m² of living space
- Serene 1065 m² plot area
- Year built: 2009
- 3 family bathrooms, 1 guest WC, 1 ensuite
- Private pool
- Covered double garage with electric doors
- Lush, secluded garden with fruit trees
- Stunning mountain views
- Fully furnished with exquisite details
- Air-conditioned throughout
- Double glazed windows for energy efficiency
- Enhanced security with electric gates and lights<...