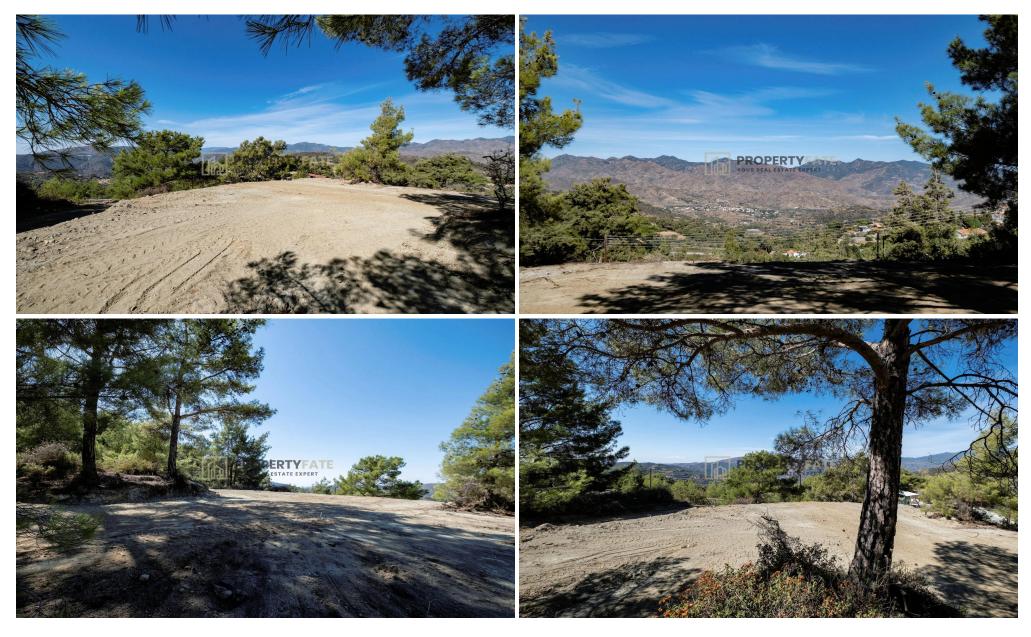

## 1,942m<sup>2</sup> Plot for Sale in Kellaki, Limassol District

Residential land for sale in a quiet area of Kellaki, Limassol, surrounded by greenery, forestry and amazing mountain-views.

Land Size: 1942 sqm Planning zone: H3

Density: 60% Coverage: 35%

Floors: 2 Height: 8.3

This land is an amazing opportunity to build one or more villas or holiday houses in nature and not too far from Limassol.

The delightful village of Kellaki has being increasing enormously in popularity and developments the last couple of years with new houses and amenities.