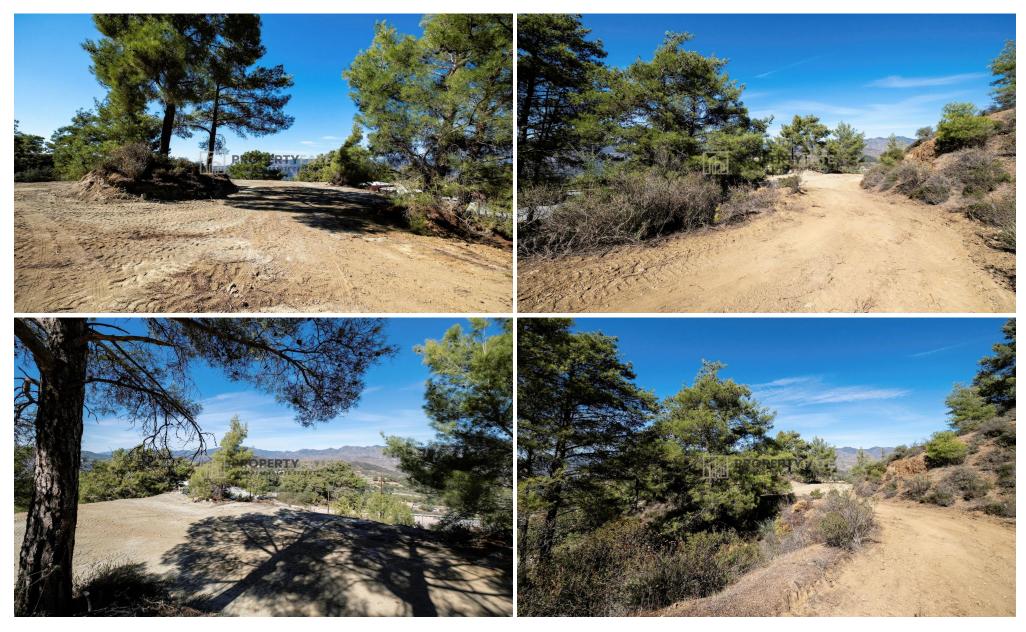

## 1,942m<sup>2</sup> Plot for Sale in Kellaki, Limassol District

Residential land for sale in a quiet area of Kellaki, Limassol, surrounded by greenery, forestry and amazing mountain-views.

Land Size: 1942 sqm Planning zone: H3

Density: 60% Coverage: 35%

Floors: 2 Height: 8.3

This land is an amazing opportunity to build one or more villas or holiday houses in nature and not too far from Limassol.

The delightful village of Kellaki has being increasing enormously in popularity and developments the last couple of years with new houses and amenities.