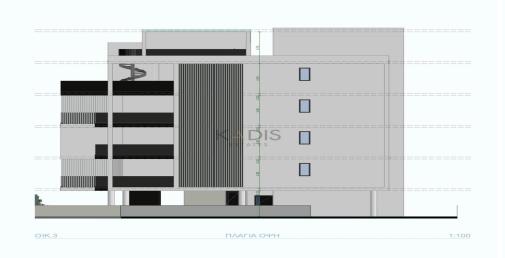

#### 2 Bedroom Apartment for Sale in Limassol - Agios Spyridon

• Elevator Limassol - Agios Spyridon Region: Limassol Coordinates: 34.6760046 / 33.0077929