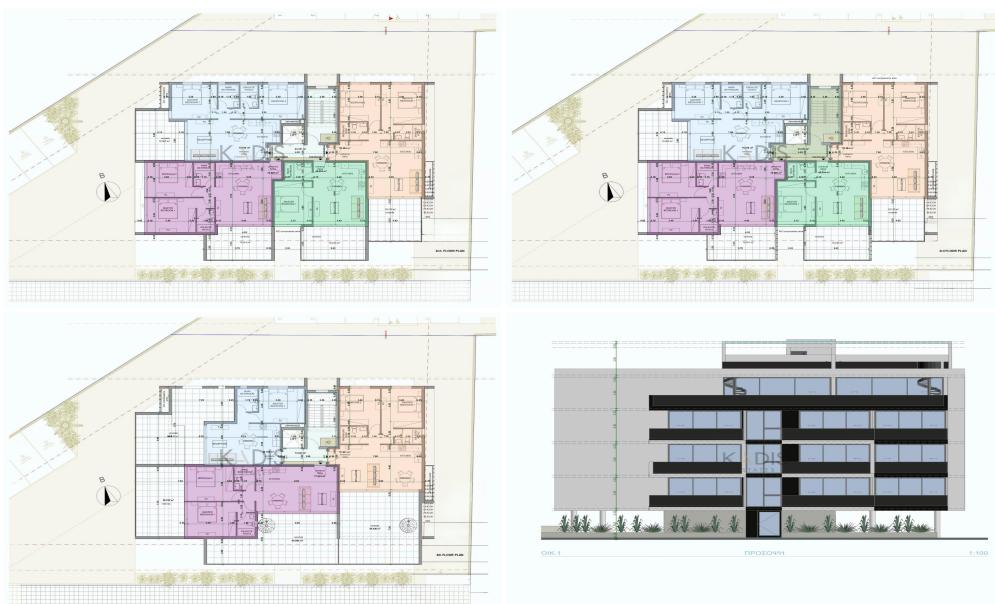

#### 2 Bedroom Apartment for Sale in Limassol - Agios Spyridon

• Elevator Limassol - Agios Spyridon Region: Limassol Coordinates: 34.6760046 / 33.0077929