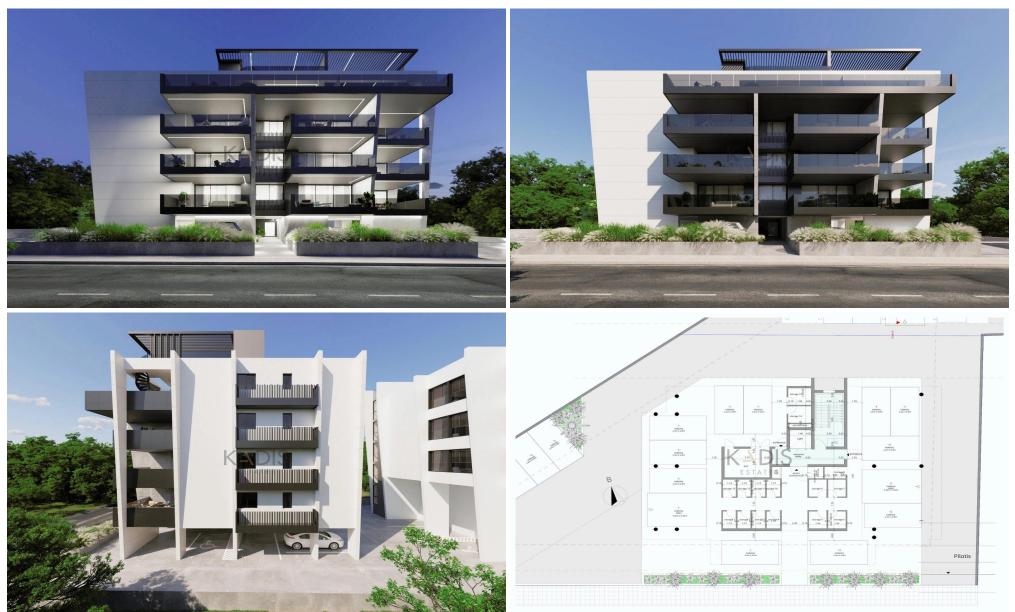

#### 2 Bedroom Apartment for Sale in Limassol - Agios Spyridon

• Elevator Limassol - Agios Spyridon Region: Limassol Coordinates: 34.6760046 / 33.0077929