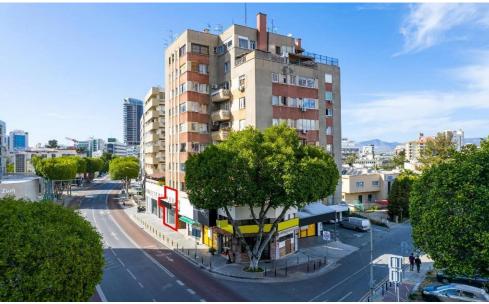

## 34m<sup>2</sup> Commercial for Sale in Nicosia District

The property is a shop (no.4) in Agios Antonios. It is located 200m from Lykavitos Police Station and abuts on Archbishop Makarios III Avenue.

It has an internal area of 34sqm and a mezzanine of 15sqm. The shop on the ground floor consists of an open plan area and a toilet, and a mezzanine with an open-plan storage area,

The property benefits from 42m road frontage on Archbishop Makarios III Avenue and 28m road frontage on Kalavriton Street.