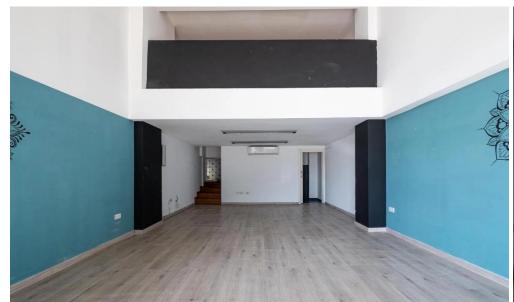

It has an internal area of 34sqm and a mezzanine of 15sqm. The shop on the ground floor consists of an open plan area and a toilet, and a mezzanine with an open-plan storage area,

The property benefits from 42m road frontage on Archbishop Makarios III Avenue and 28m road frontage on Kalavriton Street.