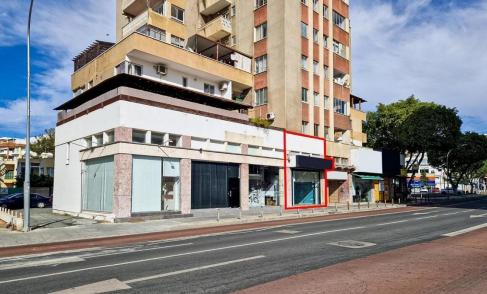

## 34m<sup>2</sup> Commercial for Sale in Nicosia District

The property is a shop (no.4) in Agios Antonios. It is located 200m from Lykavitos Police Station and abuts on Archbishop Makarios III Avenue.

It has an internal area of 34sqm and a mezzanine of 15sqm. The shop on the ground floor consists of an open plan area and a toilet, and a mezzanine with an open-plan storage area,

The property benefits from 42m road frontage on Archbishop Makarios III Avenue and 28m road frontage on Kalavriton Street.