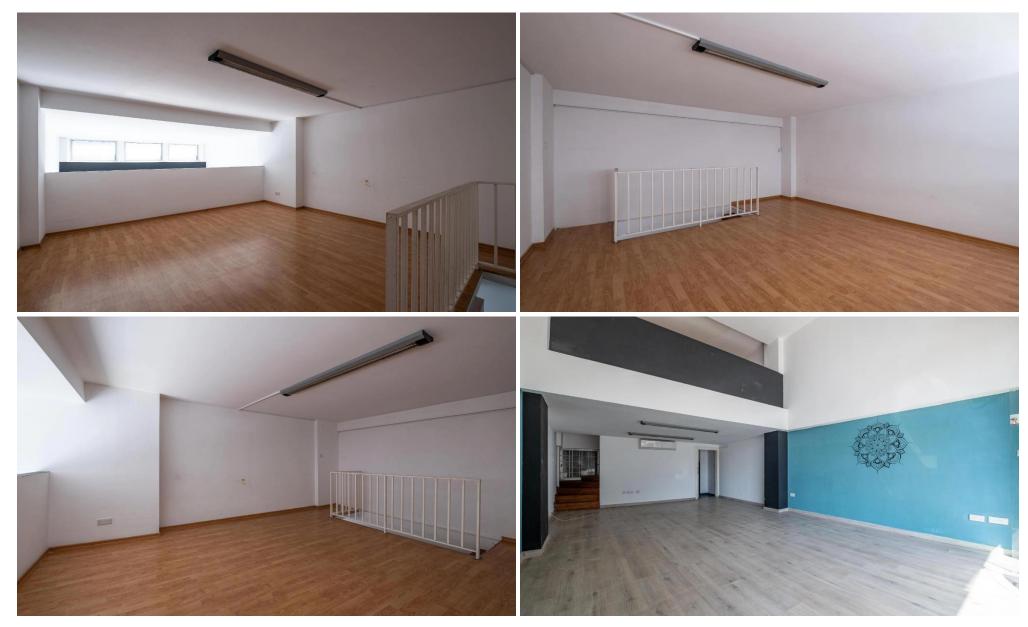

It has an internal area of 34sqm and a mezzanine of 15sqm. The shop on the ground floor consists of an open plan area and a toilet, and a mezzanine with an open-plan storage area,

The property benefits from 42m road frontage on Archbishop Makarios III Avenue and 28m road frontage on Kalavriton Street.