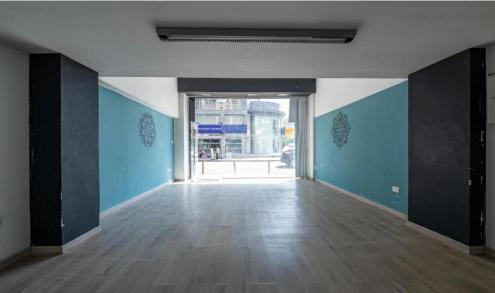

It has an internal area of 34sqm and a mezzanine of 15sqm. The shop on the ground floor consists of an open plan area and a toilet, and a mezzanine with an open-plan storage area,

The property benefits from 42m road frontage on Archbishop Makarios III Avenue and 28m road frontage on Kalavriton Street.