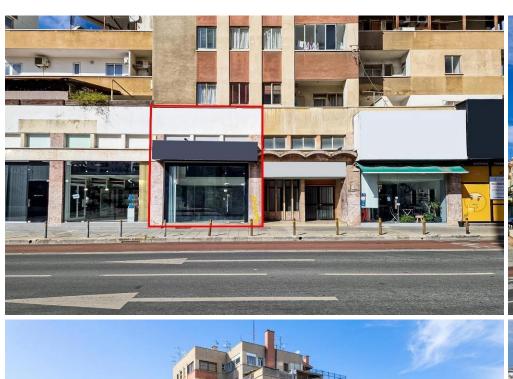

## 34m<sup>2</sup> Commercial for Sale in Nicosia District

The property is a shop (no.4) in Agios Antonios. It is located 200m from Lykavitos Police Station and abuts on Archbishop Makarios III Avenue.

It has an internal area of 34sqm and a mezzanine of 15sqm. The shop on the ground floor consists of an open plan area and a toilet, and a mezzanine with an open-plan storage area,

The property benefits from 42m road frontage on Archbishop Makarios III Avenue and 28m road frontage on Kalavriton Street.