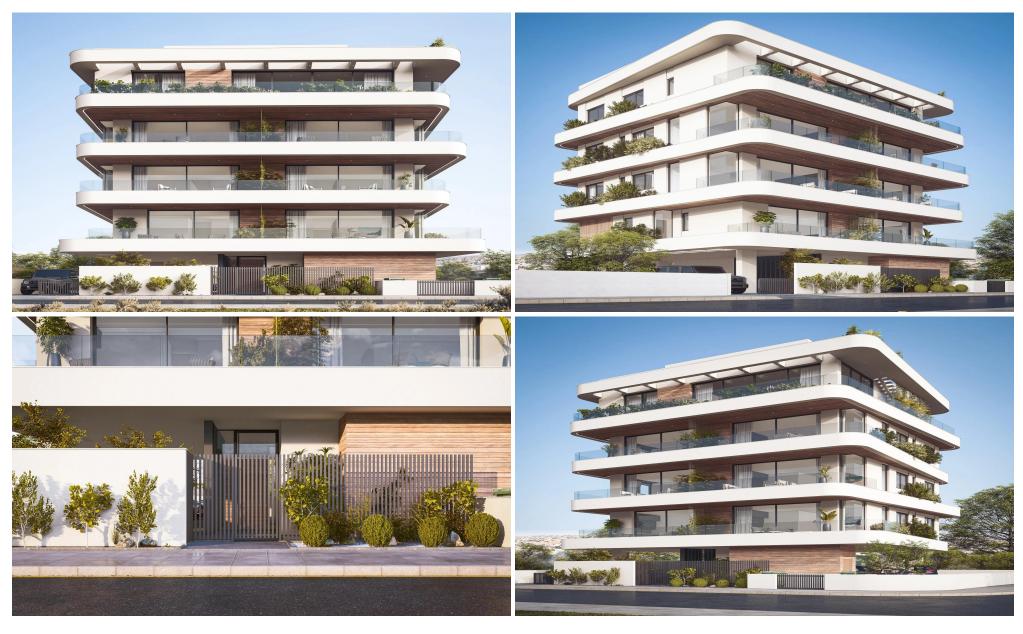

## 2 Bedroom Apartment for Sale in Limassol - Petrou kai Pavlou

This 2 Bedroom apartment boasts a modern aesthetic and are meticulously constructed with high-quality materials. This flat offers an unparalleled living experience, with contemporary finishes and thoughtful design elements.

Amenities Location

Location: Limassol - Petrou kai Pavlou Region: Limassol

Coordinates: **34.6885193** / **33.033173** 

Price: €430 000 + VAT

VAT for this property is **€21,500** or **€81,700**. VAT usually is 19%. If it is your first purchase of property, you can have VAT reduced to 5% for the first 150sq.m. of the property.