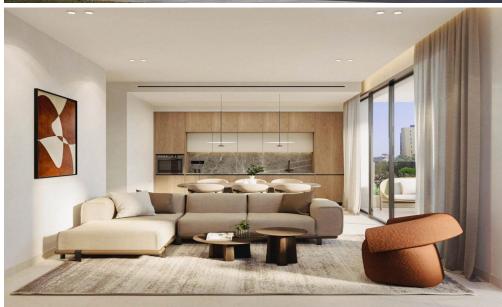

The apartment features ample storage, functional kitchen designs, and high-end fixtures throughout. As a resident, you'll enjoy the pleasure of having a private oasis within the city with park vi...

| Property Info     | Plot / Area Info |            | Additional info |                                                |                        |
|-------------------|------------------|------------|-----------------|------------------------------------------------|------------------------|
| Covered Area      | 103              |            | Yes             | Reference Number<br>Property type<br>Bathrooms | 5247<br>Apartment<br>2 |
| Covered Veranda   | 21               | David da s |                 |                                                |                        |
| Floor Number      | 1                | Parking    |                 |                                                |                        |
| Energy Efficiency | A                |            |                 |                                                |                        |