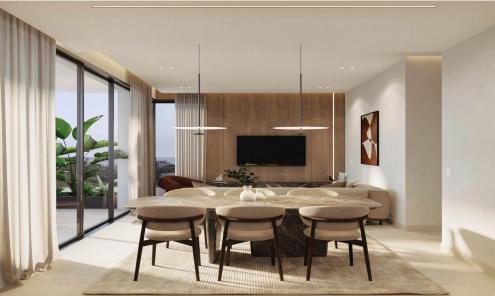

From the moment you step inside, you'll be greeted with an atmosphere of sophistication and style. The open-plan layout seamlessly combines the living, dining, and kitchen areas, creating a dynamic space perfect for both relaxation and entertainment.

The apartment features ample storage, functional kitchen designs, and high-end fixtures throughout. As a resident, you'll enjoy the pleasure of having a private oasis within the city with park vi...

| Property Info     | Plot / Area Info |            | Additional info |                                                |                        |
|-------------------|------------------|------------|-----------------|------------------------------------------------|------------------------|
| Covered Area      | 103              |            | Yes             | Reference Number<br>Property type<br>Bathrooms | 5247<br>Apartment<br>2 |
| Covered Veranda   | 21               | David da s |                 |                                                |                        |
| Floor Number      | 1                | Parking    |                 |                                                |                        |
| Energy Efficiency | A                |            |                 |                                                |                        |