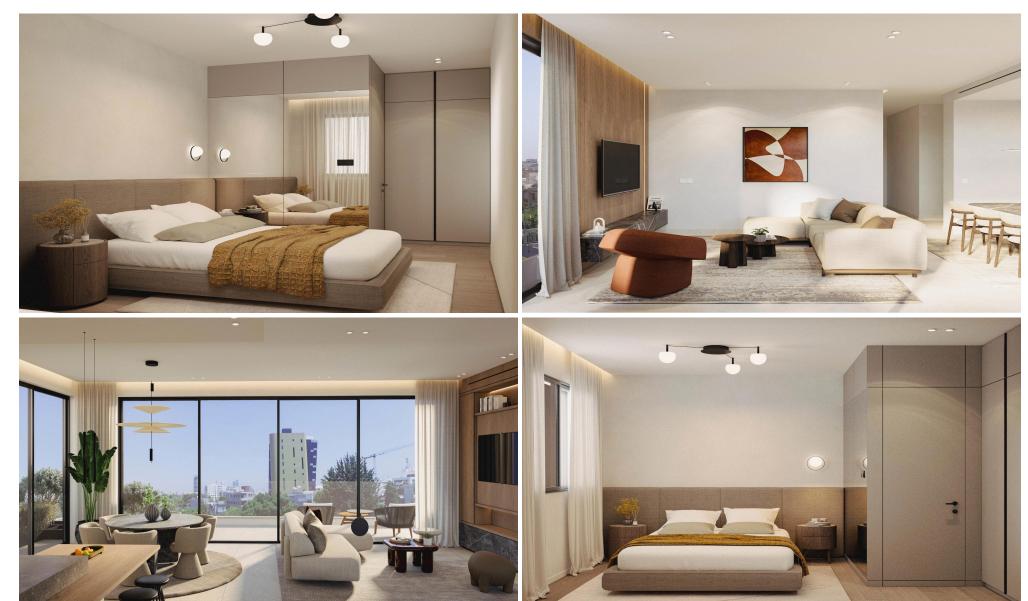

## 2 Bedroom Apartment for Sale in Limassol - Petrou kai Pavlou

This 2 Bedroom apartment boasts a modern aesthetic and are meticulously constructed with high-quality materials. This flat offers an unparalleled living experience, with contemporary finishes and thoughtful design elements.

From the moment you step inside, you'll be greeted with an atmosphere of sophistication and style. The open-plan layout seamlessly combines the living, dining, and kitchen areas, creating a dynamic space perfect for both relaxation and entertainment.

The apartment features ample storage, functional kitchen designs, and high-end fixtures throughout. As a resident, you'll enjoy the pleasure of having a private oasis within the city with park vi...

| Property Info     | Plot / Area Info |            | Additional info |                                                |                        |
|-------------------|------------------|------------|-----------------|------------------------------------------------|------------------------|
| Covered Area      | 103              |            | Yes             | Reference Number<br>Property type<br>Bathrooms | 5247<br>Apartment<br>2 |
| Covered Veranda   | 21               | David da s |                 |                                                |                        |
| Floor Number      | 1                | Parking    |                 |                                                |                        |
| Energy Efficiency | A                |            |                 |                                                |                        |