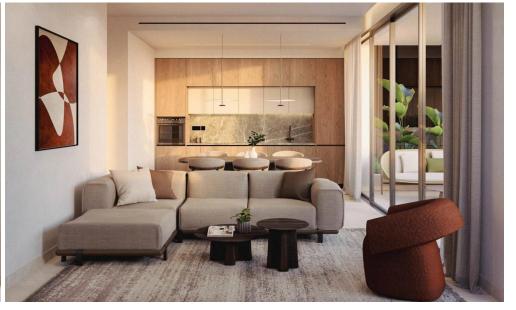

## 2 Bedroom Apartment for Sale in Limassol - Petrou kai Pavlou

This 2 Bedroom apartment boasts a modern aesthetic and are meticulously constructed with high-quality materials. This flat offers an unparalleled living experience, with contemporary finishes and thoughtful design elements.

From the moment you step inside, you'll be greeted with an atmosphere of sophistication and style. The open-plan layout seamlessly combines the living, dining, and kitchen areas, creating a dynamic space perfect for both relaxation and entertainment.

The apartment features ample storage, functional kitchen designs, and high-end fixtures throughout. As a resident, you'll enjoy the pleasure of having a private oasis within the city with park vi...

| Property Info     | Plot / Area Info |            | Additional info |                                                |                        |
|-------------------|------------------|------------|-----------------|------------------------------------------------|------------------------|
| Covered Area      | 103              |            | Yes             | Reference Number<br>Property type<br>Bathrooms | 5247<br>Apartment<br>2 |
| Covered Veranda   | 21               | David da s |                 |                                                |                        |
| Floor Number      | 1                | Parking    |                 |                                                |                        |
| Energy Efficiency | A                |            |                 |                                                |                        |