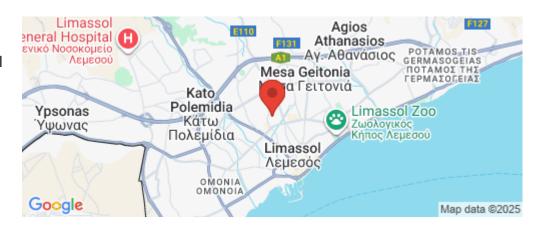

Amenities Location

Location: Limassol - Petrou kai Pavlou Region: Limassol

Coordinates: **34.6885193** / **33.033173** 

Price: €430 000 + VAT

VAT for this property is **€21,500** or **€81,700**. VAT usually is 19%. If it is your first purchase of property, you can have VAT reduced to 5% for the first 150sq.m. of the property.