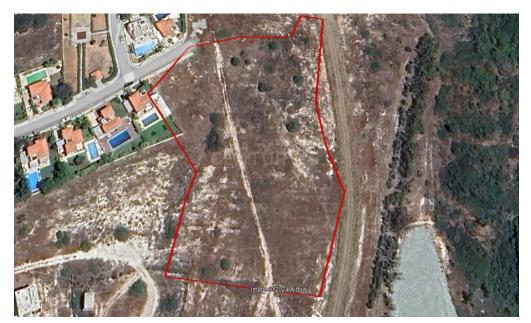

## Plot for Sale in Pyrgos Lemesou, Limassol District

For sale, Land plot, in Pyrgos. The Land plot is For development, Uphill, the building factor is 30 and the coverage ratio is 25%, with a maximum building height of 13.5 m.. It is suitable for Investment, Tourism development, Developers, it is close to Sea, Seaside, in Tourist. The land usage is For tourist exploitation and it has SouthWest, South, Southeast orientation. Price: €12,000,000. Century 21 Cyprus

Property Info Plot / Area Info Additional info

Covered Area 9195 Reference Number

Property type

Land and Plots

963437

Amenities Location

**Location:** Pyrgos Lemesou Region: **Limassol** 

Coordinates: 34.710788100998 / 33.178539276123