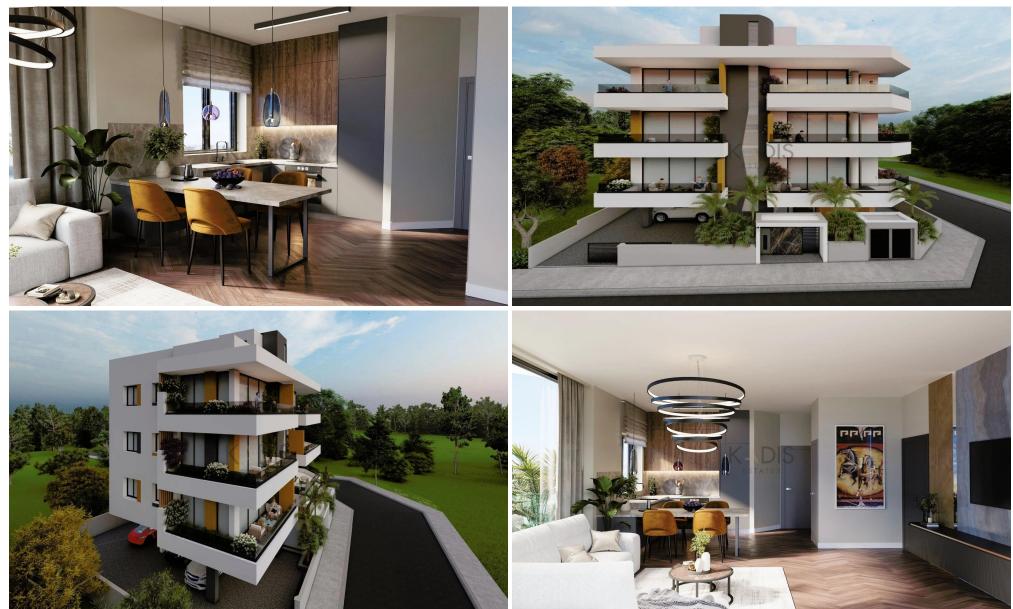

## 2 Bedroom Apartment for Sale in Limassol - Mesa Geitonia

| <ul> <li>2 bedrooms</li> <li>2 W/C</li> <li>Internal Area 75m2</li> <li>Covered Verandas 25m2</li> <li>Covered Parking</li> <li>Storage</li> <li>Energy Efficiency "A"</li> <li>Photovoltaic Panels</li> <li>1km from City Center</li> <li>1.5km from the sea</li> </ul> | 2                                                           |             | Ypsonas<br>Yψωνας<br>Google | Αεμεσοι | Al Hospital<br>λοσοκομείο<br>Κατο<br>Althana<br>ΑγΑθα<br>Μεφείτοπία<br>Μέφειτονιά<br>Νεκρ |                                     |
|--------------------------------------------------------------------------------------------------------------------------------------------------------------------------------------------------------------------------------------------------------------------------|-------------------------------------------------------------|-------------|-----------------------------|---------|-------------------------------------------------------------------------------------------|-------------------------------------|
| Property Info                                                                                                                                                                                                                                                            |                                                             | Plot / Area | Info                        |         | Additional info                                                                           |                                     |
| Covered Area<br>Heating<br>Air Conditioning                                                                                                                                                                                                                              | 75<br>Central Heating, Yes<br>All rooms, Yes                | Parking     | Covered,                    | Yes     | Reference Number<br>Property type<br>Condition<br>Bathrooms                               | 5861<br>Apartment<br>Brand New<br>2 |
| Amenities                                                                                                                                                                                                                                                                | Location                                                    |             |                             |         |                                                                                           |                                     |
| • Guest WC                                                                                                                                                                                                                                                               | Location: Limassol - Mesa Ge<br>Coordinates: 34.6925376 / 3 | 5           | ion: <b>Limassol</b>        |         |                                                                                           |                                     |