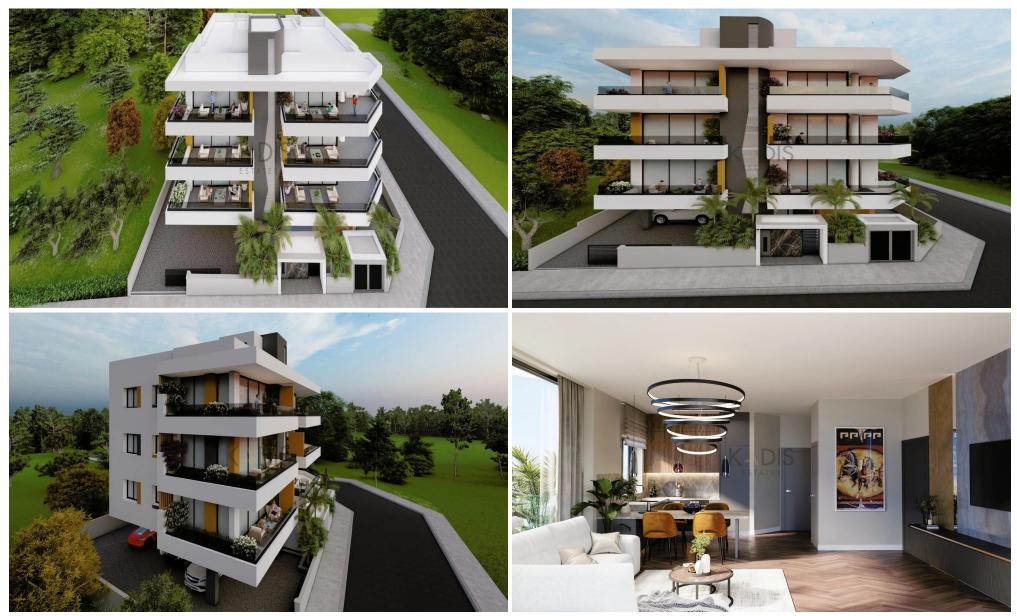

### 2 Bedroom Apartment for Sale in Limassol - Mesa Geitonia

| <ul> <li>2 bedrooms</li> <li>2 W/C</li> <li>Internal Area 75m2</li> <li>Covered Verandas 13m</li> <li>Planter Area 7m2</li> <li>Covered Parking</li> <li>Storage</li> <li>Energy Efficiency "A"</li> <li>Photovoltaic Panels</li> <li>1km from City Center</li> <li>1.5km from the sea</li> </ul> | 12                                                          |             | Ypsonas<br>Ywwygc    | Athan<br>Nodokoji zio<br>Kato<br>olemidia                   | AUSIOS<br>AVÁOLOC POTAMOS TIS<br>GERMASOGEIAS<br>INOTAMOZ THE<br>FEPMAZOFEIAE |
|---------------------------------------------------------------------------------------------------------------------------------------------------------------------------------------------------------------------------------------------------------------------------------------------------|-------------------------------------------------------------|-------------|----------------------|-------------------------------------------------------------|-------------------------------------------------------------------------------|
| Property Info                                                                                                                                                                                                                                                                                     |                                                             | Plot / Area | Info                 | Additional info                                             |                                                                               |
| Covered Area<br>Heating<br>Air Conditioning                                                                                                                                                                                                                                                       | 75<br>Central Heating, Yes<br>All rooms, Yes                | Parking     | Covered, Yes         | Reference Number<br>Property type<br>Condition<br>Bathrooms | 5862<br>Apartment<br>Brand New<br>2                                           |
| Amenities                                                                                                                                                                                                                                                                                         | Location                                                    |             |                      |                                                             |                                                                               |
| • Guest WC                                                                                                                                                                                                                                                                                        | Location: Limassol - Mesa Ge<br>Coordinates: 34.6925376 / 3 | 5           | ion: <b>Limassol</b> |                                                             |                                                                               |

#### Price: €365 000 + VAT

VAT for this property is €18,250 or €69,350. VAT usually is 19%. If it is your first purchase of property, you can have VAT reduced to 5% for the first 150sq.m. of the property.