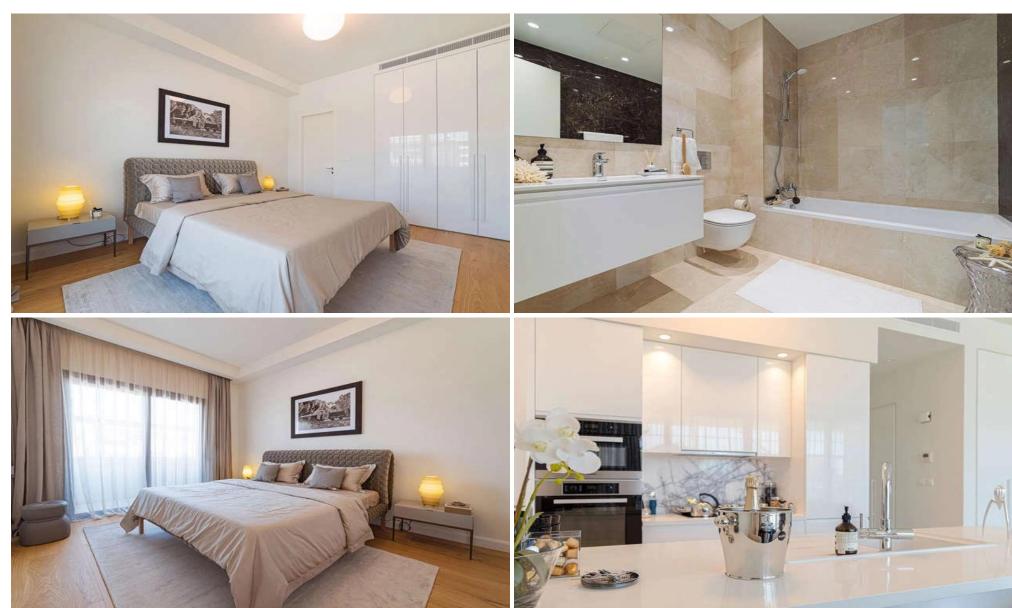

## 262m<sup>2</sup> Building for Sale in Potamos Germasogeias, Limassol District

Luxury residential complex in central Limassol, in a privileged and quite neighborhood of the tourist area, approximately half a kilometer from the seafront. The buildings are set around the landscaped garden and reaches up to 4 storeys in height.MAJOR BENEFITS:- landmark architecture from one of London's leading architects;- 500 meters from sandy beach and city amenities of Limassol's tourist area;- internal infrastructure: outdoor pool, indoor pool, gym, sauna, lounge, kids club, covered parking, large landscaped gardens;- penthouses with private pools;- high ceilings (3.15 m);- high standard finishes (parquet floors, high doors of 2.4 m, security entrance doors, thermal alu...