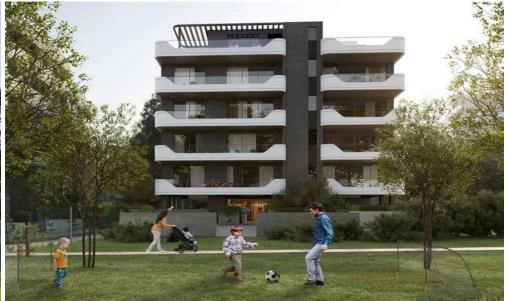

## 262m<sup>2</sup> Building for Sale in Potamos Germasogeias, Limassol District

Luxury residential complex in central Limassol, in a privileged and quite neighborhood of the tourist area, approximately half a kilometer from the seafront. The buildings are set around the landscaped garden and reaches up to 4 storeys in height.MAJOR BENEFITS:- landmark architecture from one of London's leading architects;- 500 meters from sandy beach and city amenities of Limassol's tourist area;- internal infrastructure: outdoor pool, indoor pool, gym, sauna, lounge, kids club, covered parking, large landscaped gardens;- penthouses with private pools;- high ceilings (3.15 m);- high standard finishes (parquet floors, high doors of 2.4 m, security entrance doors, thermal alu...