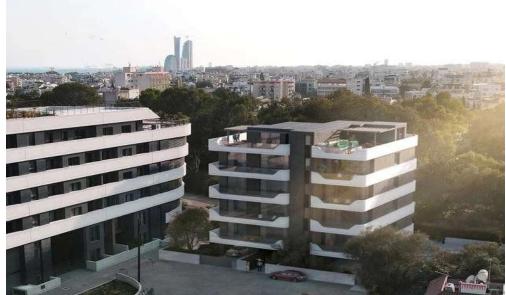

## 262m<sup>2</sup> Building for Sale in Potamos Germasogeias, Limassol District

Luxury residential complex in central Limassol, in a privileged and quite neighborhood of the tourist area, approximately half a kilometer from the seafront. The buildings are set around the landscaped garden and reaches up to 4 storeys in height.MAJOR BENEFITS:- landmark architecture from one of London's leading architects;- 500 meters from sandy beach and city amenities of Limassol's tourist area;- internal infrastructure: outdoor pool, indoor pool, gym, sauna, lounge, kids club, covered parking, large landscaped gardens;- penthouses with private pools;- high ceilings (3.15 m);- high standard finishes (parquet floors, high doors of 2.4 m, security entrance doors, thermal alu...