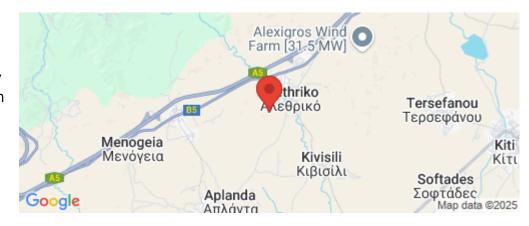

Amenities Location

**Location:** Alethriko Region: **Larnaca** 

Coordinates: **34.85403** / **33.48755** 

**Price: €165 000 + VAT** 

VAT for this property is €8,250 or €31,350. VAT usually is 19%. If it is your first purchase of property, you can have VAT reduced to 5% for the first 150sq.m. of the property.