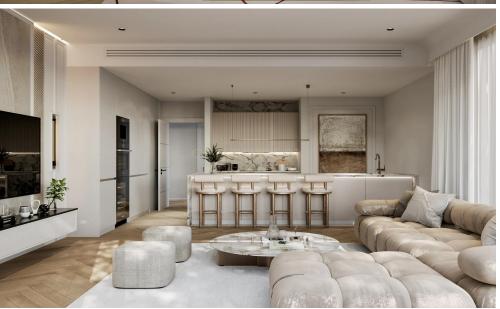

## 2 Bedroom Apartment for Sale in Germasogeia, Limassol District

Apartment For sale, floor: 2nd, in Germasogeia. The Apartment is 93 sq.m.Total Living area, 18 sq.m. Covered veranda, It consists of: 2 bedrooms (1 Master), 1 bathrooms, 2 WC, 1 kitchen, 1 living room and it also has 1 parking (1 Closed). Swimming pool, GYM, Sauna.