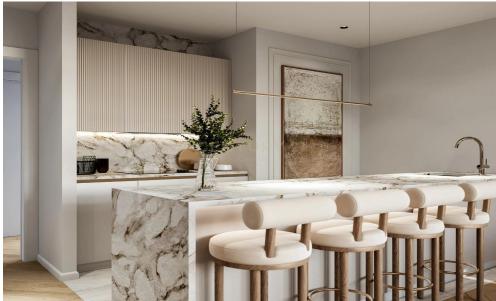

## 2 Bedroom Apartment for Sale in Germasogeia, Limassol District

Apartment For sale, floor: 2nd, in Germasogeia. The Apartment is 93 sq.m.Total Living area, 18 sq.m. Covered veranda, It consists of: 2 bedrooms (1 Master), 1 bathrooms, 2 WC, 1 kitchen, 1 living room and it also has 1 parking (1 Closed). Swimming pool, GYM, Sauna.