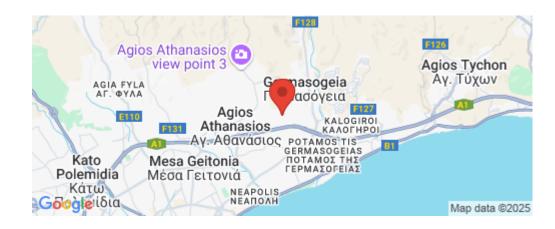

Amenities Location

**Location:** Germasogeia Region: **Limassol** 

Coordinates: 34.712737304067 / 33.075557187018

Price: €500 000 + VAT

VAT for this property is **€25,000** or **€95,000**. VAT usually is 19%. If it is your first purchase of property, you can have VAT reduced to 5% for the first 150sq.m. of the property.