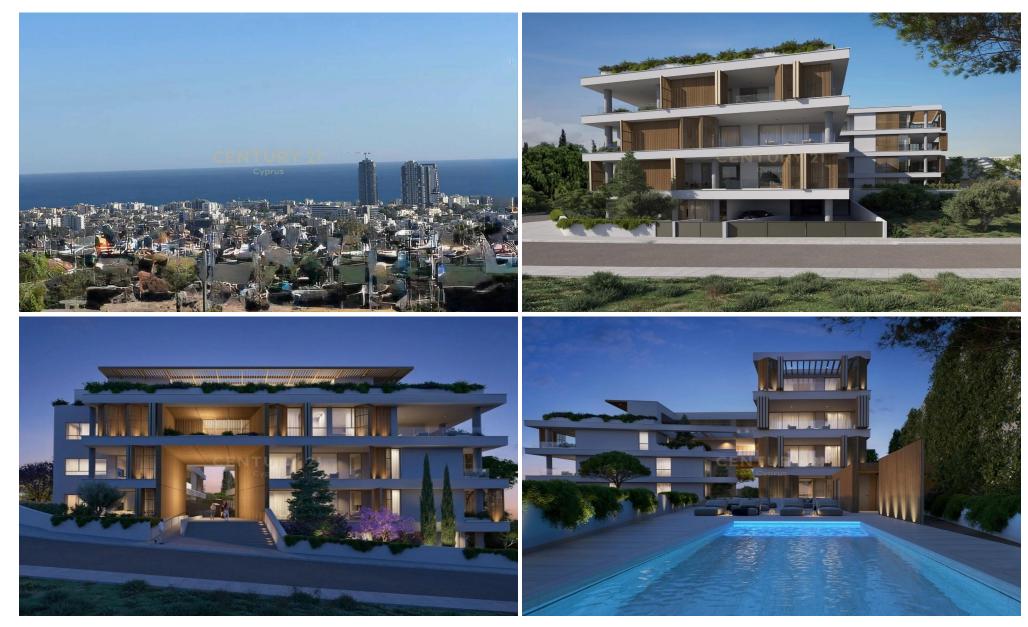

## 2 Bedroom Apartment for Sale in Germasogeia, Limassol District

Apartment For sale, floor: 2nd, in Germasogeia. The Apartment is 93 sq.m.Total Living area, 18 sq.m. Covered veranda, It consists of: 2 bedrooms (1 Master), 1 bathrooms, 2 WC, 1 kitchen, 1 living room and it also has 1 parking (1 Closed). Swimming pool, GYM, Sauna.