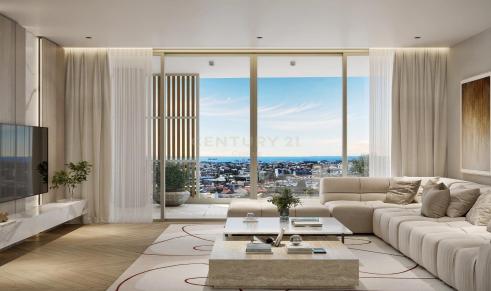

## 2 Bedroom Apartment for Sale in Germasogeia, Limassol District

Apartment For sale, floor: 2nd, in Germasogeia. The Apartment is 93 sq.m.Total Living area, 18 sq.m. Covered veranda, It consists of: 2 bedrooms (1 Master), 1 bathrooms, 2 WC, 1 kitchen, 1 living room and it also has 1 parking (1 Closed). Swimming pool, GYM, Sauna.