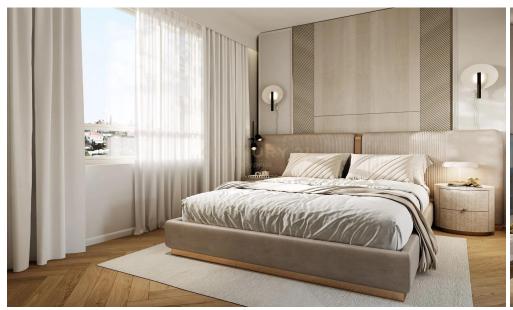

## 2 Bedroom Apartment for Sale in Germasogeia, Limassol District

Apartment For sale, floor: 2nd, in Germasogeia. The Apartment is 93 sq.m.Total Living area, 18 sq.m. Covered veranda, It consists of: 2 bedrooms (1 Master), 1 bathrooms, 2 WC, 1 kitchen, 1 living room and it also has 1 parking (1 Closed). Swimming pool, GYM, Sauna.