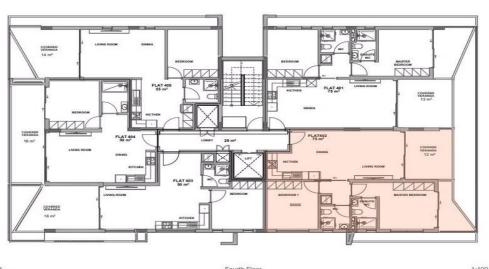

#### **BLOCK B**

### 2 BEDROOM APARTMENT TYPE A

| TOTAL DOM       | 07.0.0014 |
|-----------------|-----------|
| BATHROOMS       | 2         |
| BEDROOMS        | 2         |
| COVERED VERANDA | 12.0 SQM  |
| INTERNAL AREA   | 75.0 SQM  |

### 2 BEDROOM APARTMENT TYPE B

| TOTAL SQM       | 87.0 SQM |  |
|-----------------|----------|--|
| BATHROOMS       | 2        |  |
| BEDROOMS        | 2        |  |
| COVERED VERANDA | 12.0 SQM |  |
| INTERNAL AREA   | 75.0 SQM |  |