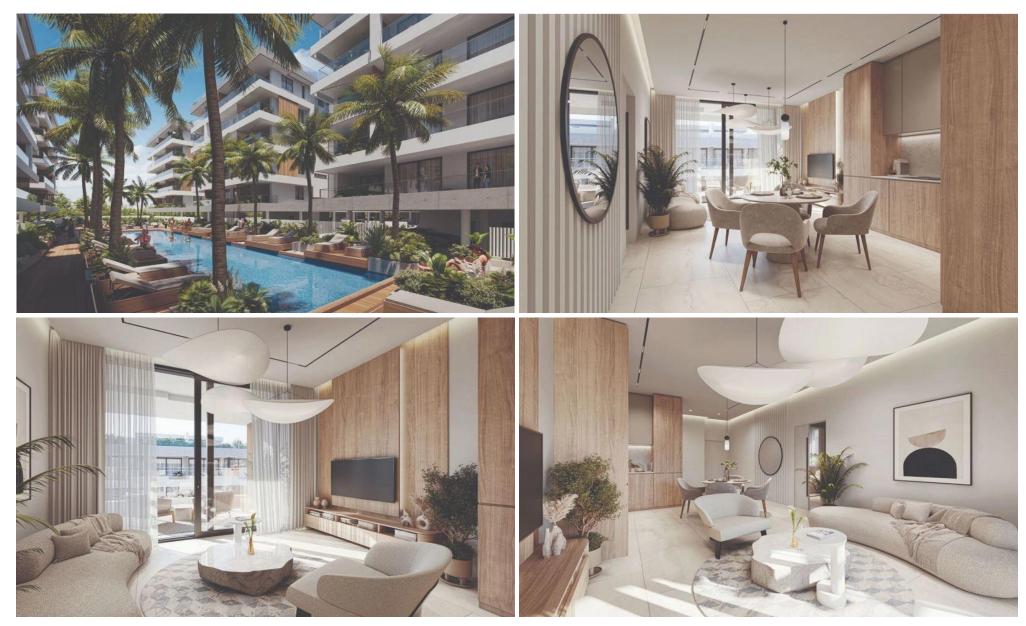

## shu001n2/blockb

Two Bedroom Apartment For Sale In Livadia, Larnaca – Title Deeds (New Build Process) Last remaining 2 Bedroom apartment in block B!! – 402 The project is a purposefully arranged constellation of 12 buildings, comprising of one, two and three-bedroom apartments. Each residence boasts spacious and strategically laid-out interiors, providing unparalleled comfort and convenience. Just 300m from the beach in the up-and-coming neighbourhood of Livadia, the development delivers a signature collection of high-end apartments. Together they create a holistic destination, offering an elevated lifestyle experience in the Mediterranean. The three bedroom penthouses ...