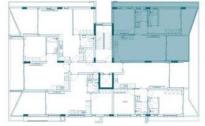

#### **BLOCK B**

### 2 BEDROOM APARTMENT TYPE A

| TOTAL DOM       | 07.0.0014 |
|-----------------|-----------|
| BATHROOMS       | 2         |
| BEDROOMS        | 2         |
| COVERED VERANDA | 12.0 SQM  |
| INTERNAL AREA   | 75.0 SQM  |

### 2 BEDROOM APARTMENT TYPE B

| TOTAL SQM       | 87.0 SQM |  |
|-----------------|----------|--|
| BATHROOMS       | 2        |  |
| BEDROOMS        | 2        |  |
| COVERED VERANDA | 12.0 SQM |  |
| INTERNAL AREA   | 75.0 SQM |  |