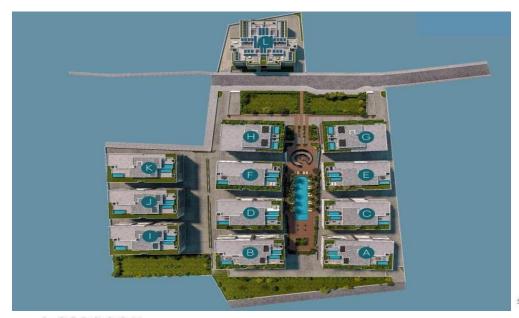

## shu001n2/blockb

Two Bedroom Apartment For Sale In Livadia, Larnaca – Title Deeds (New Build Process) Last remaining 2 Bedroom apartment in block B!! – 402 The project is a purposefully arranged constellation of 12 buildings, comprising of one, two and three-bedroom apartments. Each residence boasts spacious and strategically laid-out interiors, providing unparalleled comfort and convenience. Just 300m from the beach in the up-and-coming neighbourhood of Livadia, the development delivers a signature collection of high-end apartments. Together they create a holistic destination, offering an elevated lifestyle experience in the Mediterranean. The three bedroom penthouses ...

#### **BLOCK B**