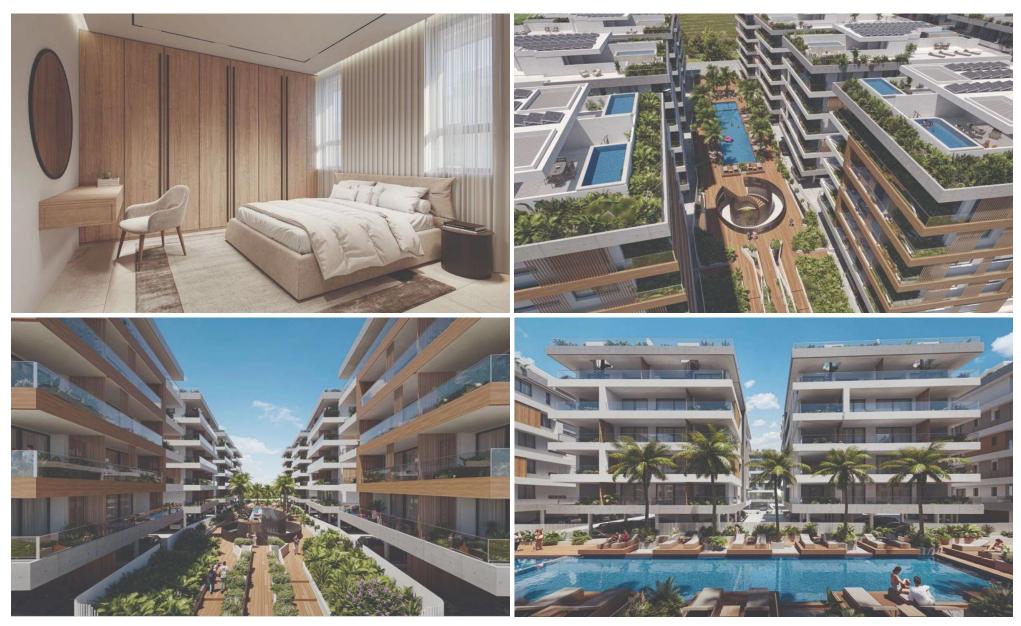

## shu001n2/blockb

Two Bedroom Apartment For Sale In Livadia, Larnaca – Title Deeds (New Build Process) Last remaining 2 Bedroom apartment in block B!! – 402 The project is a purposefully arranged constellation of 12 buildings, comprising of one, two and three-bedroom apartments. Each residence boasts spacious and strategically laid-out interiors, providing unparalleled comfort and convenience. Just 300m from the beach in the up-and-coming neighbourhood of Livadia, the development delivers a signature collection of high-end apartments. Together they create a holistic destination, offering an elevated lifestyle experience in the Mediterranean. The three bedroom penthouses ...