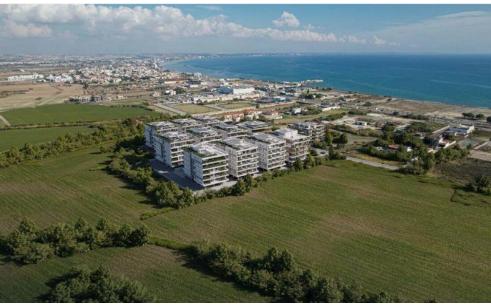

## shu001n2/blockb

Two Bedroom Apartment For Sale In Livadia, Larnaca – Title Deeds (New Build Process) Last remaining 2 Bedroom apartment in block B!! – 402 The project is a purposefully arranged constellation of 12 buildings, comprising of one, two and three-bedroom apartments. Each residence boasts spacious and strategically laid-out interiors, providing unparalleled comfort and convenience. Just 300m from the beach in the up-and-coming neighbourhood of Livadia, the development delivers a signature collection of high-end apartments. Together they create a holistic destination, offering an elevated lifestyle experience in the Mediterranean. The three bedroom penthouses ...

Amenities Location

**Location:** Livadia Larnakas Region: **Larnaca** 

Coordinates: **34.9541** / **33.6291** 

Price: €255 482 + VAT

VAT for this property is €12,774 or €48,542. VAT usually is 19%. If it is your first purchase of property, you can have VAT reduced to 5% for the first 150sq.m. of the property.