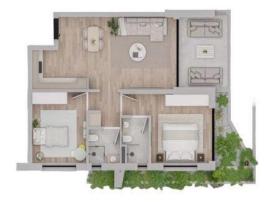

### 2 BEDROOM APARTMENT TYPE A

| TOTAL DOM       | 07.0.0014 |
|-----------------|-----------|
| BATHROOMS       | 2         |
| BEDROOMS        | 2         |
| COVERED VERANDA | 12.0 SQM  |
| INTERNAL AREA   | 75.0 SQM  |

### 2 BEDROOM APARTMENT TYPE B

| TOTAL SQM       | 87.0 SQM |  |
|-----------------|----------|--|
| BATHROOMS       | 2        |  |
| BEDROOMS        | 2        |  |
| COVERED VERANDA | 12.0 SQM |  |
| INTERNAL AREA   | 75.0 SQM |  |