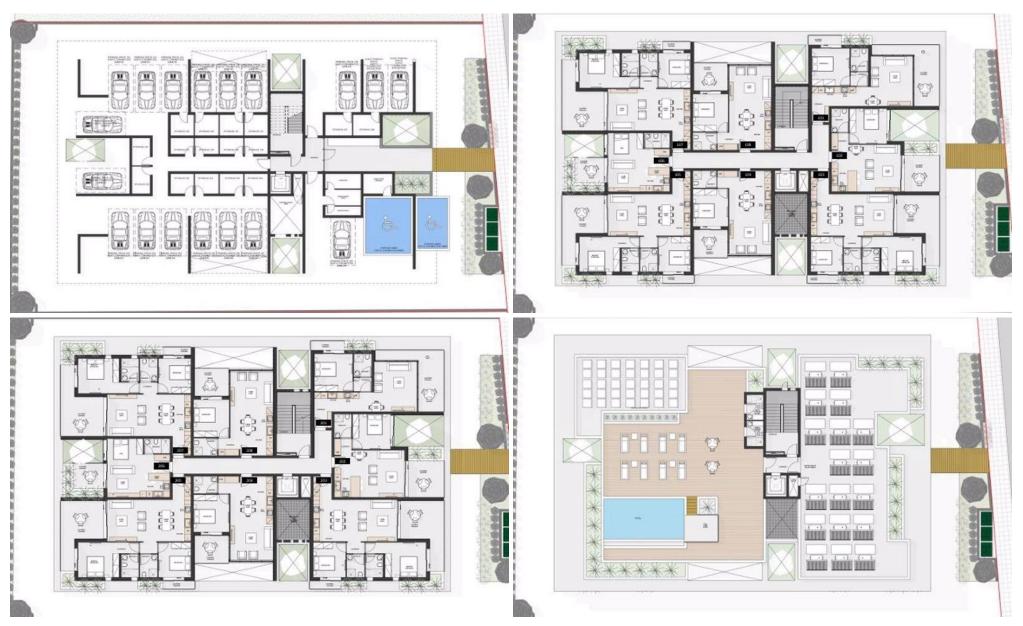

## 2 Bedroom Apartment for Sale in Kato Paphos

Two Bedroom Apartment For Sale in Kato Paphos, Paphos – Title Deeds (New Build Process) [Introducing this new project, a tranquil haven nestled at the serene border of Kato Paphos. Here, amidst the gentle whispers of the Mediterranean breeze and the enchanting ambiance of coastal living, this project invites you to discover a harmonious blend of comfort, modern design and sophistication. [Set against a backdrop of picturesque landscapes and azure horizons, this development comprises 16 exquisite apartments, each meticulously designed, featuring contemporary architecture and elegant interiors to evoke a sense of timeless elegance and convenience. Whether you choo...