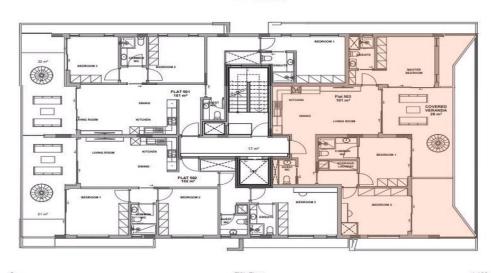

### 3 BEDROOM APARTMENT TYPE C

| TOTAL SOM       | 201.8 SOM |
|-----------------|-----------|
| ROOF GARDEN     | 65.0 SQM  |
| BATHROOMS       | 3         |
| BEDROOMS        | 3         |
| COVERED VERANDA | 24.7 SQM  |
| INTERNAL AREA   | 112.1 SQM |