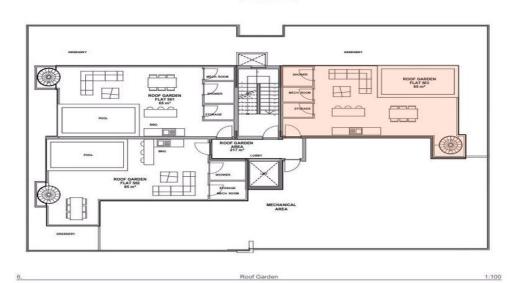

### 3 BEDROOM APARTMENT TYPE C

| TOTAL SOM       | 201.8 SOM |
|-----------------|-----------|
| ROOF GARDEN     | 65.0 SQM  |
| BATHROOMS       | 3         |
| BEDROOMS        | 3         |
| COVERED VERANDA | 24.7 SQM  |
| INTERNAL AREA   | 112.1 SQM |