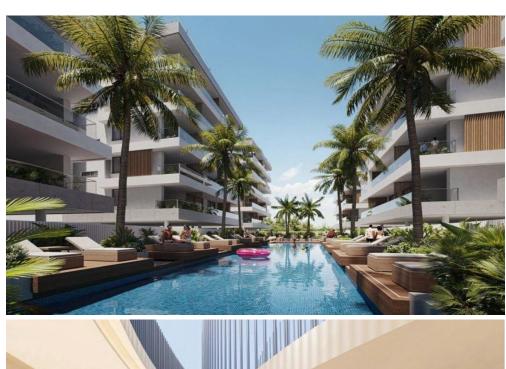

## 3 Bedroom Apartment for Sale in Livadia Larnakas, Larnaca District

Three Bedroom Penthouse Apartment For Sale In Livadia, Larnaca – Title Deeds (New Build Process) The project is a purposefully arranged constellation of 12 buildings, comprising of one, two and three-bedroom apartments. Each residence boasts spacious and strategically laid-out interiors, providing unparalleled comfort and convenience. Just 300m from the beach in the up-and-coming neighbourhood of Livadia, the development delivers a signature collection of high-end apartments. Together they create a holistic destination, offering an elevated lifestyle experience in the Mediterranean. The three bedroom penthouses also boast roof gardens with their own private pools. \( \bigcap \& \text{...} \)