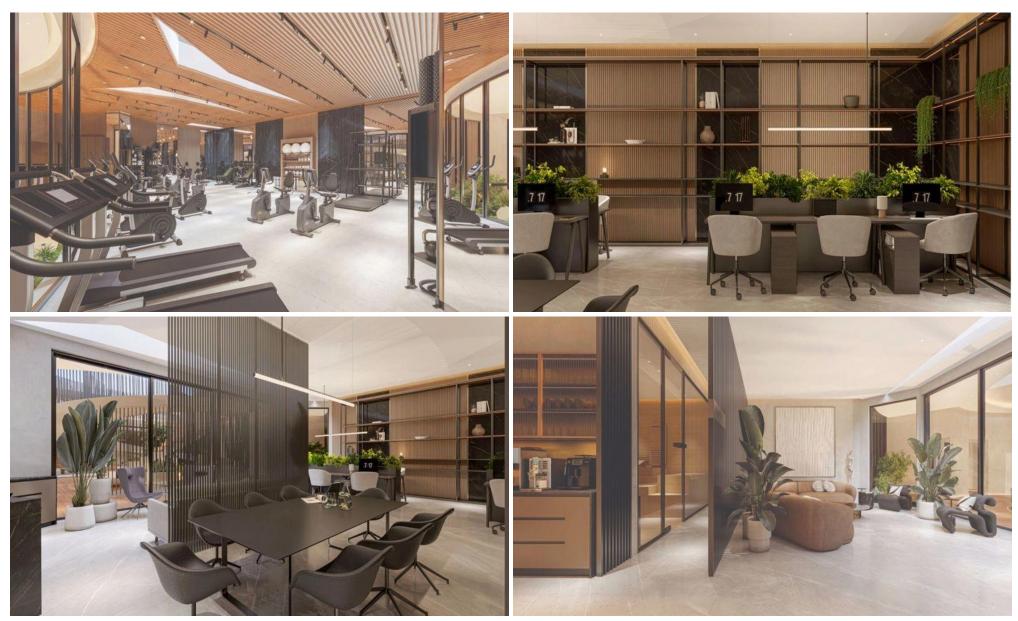

## 3 Bedroom Apartment for Sale in Livadia Larnakas, Larnaca District

Three Bedroom Penthouse Apartment For Sale In Livadia, Larnaca – Title Deeds (New Build Process) The project is a purposefully arranged constellation of 12 buildings, comprising of one, two and three-bedroom apartments. Each residence boasts spacious and strategically laid-out interiors, providing unparalleled comfort and convenience. Just 300m from the beach in the up-and-coming neighbourhood of Livadia, the development delivers a signature collection of high-end apartments. Together they create a holistic destination, offering an elevated lifestyle experience in the Mediterranean. The three bedroom penthouses also boast roof gardens with their own private pools. \( \bigcap \& \text{...} \)