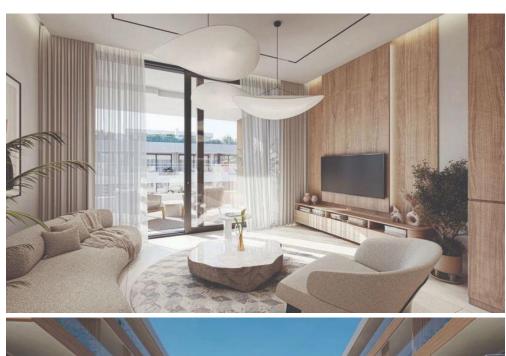

## 3 Bedroom Apartment for Sale in Livadia Larnakas, Larnaca District

Three Bedroom Penthouse Apartment For Sale In Livadia, Larnaca – Title Deeds (New Build Process) The project is a purposefully arranged constellation of 12 buildings, comprising of one, two and three-bedroom apartments. Each residence boasts spacious and strategically laid-out interiors, providing unparalleled comfort and convenience. Just 300m from the beach in the up-and-coming neighbourhood of Livadia, the development delivers a signature collection of high-end apartments. Together they create a holistic destination, offering an elevated lifestyle experience in the Mediterranean. The three bedroom penthouses also boast roof gardens with their own private pools. \( \bigcap \& \text{...} \)

### 3 BEDROOM APARTMENT TYPE C

| TOTAL SOM       | 201.8 SOM |
|-----------------|-----------|
| ROOF GARDEN     | 65.0 SQM  |
| BATHROOMS       | 3         |
| BEDROOMS        | 3         |
| COVERED VERANDA | 24.7 SQM  |
| INTERNAL AREA   | 112.1 SQM |