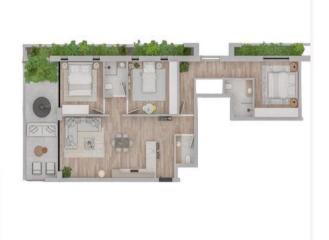

## 3 Bedroom Apartment for Sale in Livadia Larnakas, Larnaca District

Three Bedroom Penthouse Apartment For Sale In Livadia, Larnaca – Title Deeds (New Build Process) The project is a purposefully arranged constellation of 12 buildings, comprising of one, two and three-bedroom apartments. Each residence boasts spacious and strategically laid-out interiors, providing unparalleled comfort and convenience. Just 300m from the beach in the up-and-coming neighbourhood of Livadia, the development delivers a signature collection of high-end apartments. Together they create a holistic destination, offering an elevated lifestyle experience in the Mediterranean. The three bedroom penthouses also boast roof gardens with their own private pools. \( \bigcap \& \text{...} \)

### 3 BEDROOM APARTMENT TYPE C

| TOTAL SOM       | 201.8 SOM |
|-----------------|-----------|
| ROOF GARDEN     | 65.0 SQM  |
| BATHROOMS       | 3         |
| BEDROOMS        | 3         |
| COVERED VERANDA | 24.7 SQM  |
| INTERNAL AREA   | 112.1 SQM |