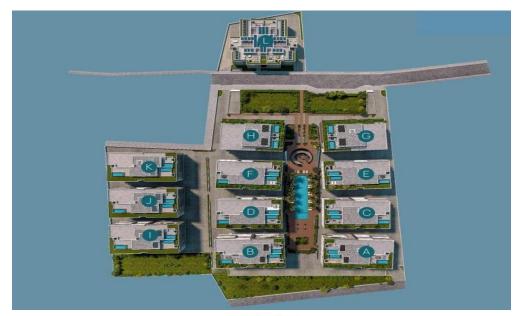

## 3 Bedroom Apartment for Sale in Livadia Larnakas, Larnaca District

Three Bedroom Penthouse Apartment For Sale In Livadia, Larnaca – Title Deeds (New Build Process) The project is a purposefully arranged constellation of 12 buildings, comprising of one, two and three-bedroom apartments. Each residence boasts spacious and strategically laid-out interiors, providing unparalleled comfort and convenience. Just 300m from the beach in the up-and-coming neighbourhood of Livadia, the development delivers a signature collection of high-end apartments. Together they create a holistic destination, offering an elevated lifestyle experience in the Mediterranean. The three bedroom penthouses also boast roof gardens with their own private pools. \( \bigcap \& \text{...} \)

#### BLOCK B

**BLOCK B** 