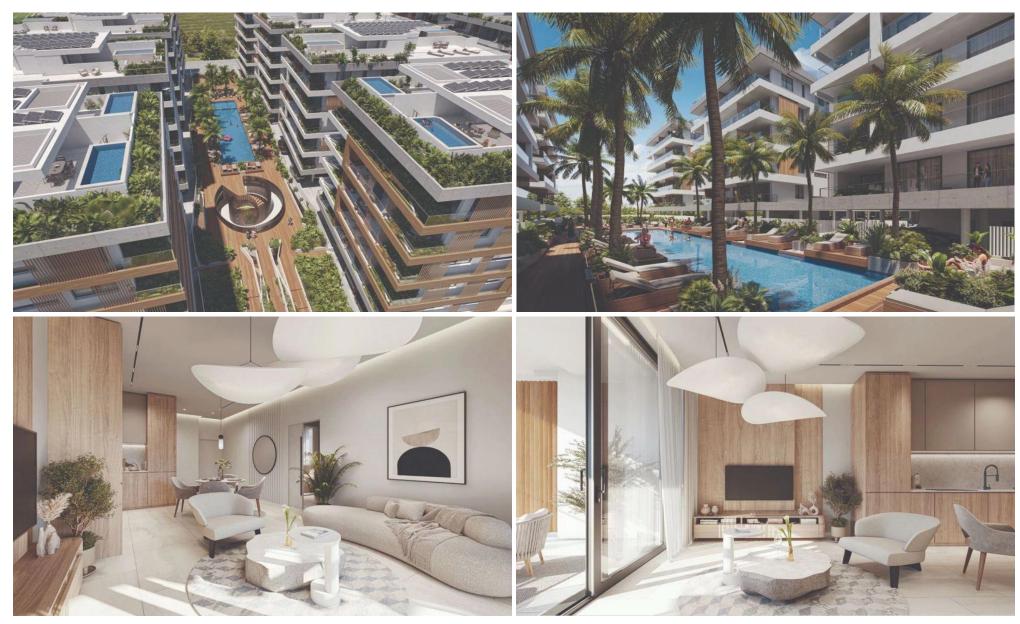

## 3 Bedroom Apartment for Sale in Livadia Larnakas, Larnaca District

Three Bedroom Penthouse Apartment For Sale In Livadia, Larnaca – Title Deeds (New Build Process) The project is a purposefully arranged constellation of 12 buildings, comprising of one, two and three-bedroom apartments. Each residence boasts spacious and strategically laid-out interiors, providing unparalleled comfort and convenience. Just 300m from the beach in the up-and-coming neighbourhood of Livadia, the development delivers a signature collection of high-end apartments. Together they create a holistic destination, offering an elevated lifestyle experience in the Mediterranean. The three bedroom penthouses also boast roof gardens with their own private pools. \( \bigcap \& \text{...} \)

### 3 BEDROOM APARTMENT TYPE C

| TOTAL SOM       | 201.8 SOM |
|-----------------|-----------|
| ROOF GARDEN     | 65.0 SQM  |
| BATHROOMS       | 3         |
| BEDROOMS        | 3         |
| COVERED VERANDA | 24.7 SQM  |
| INTERNAL AREA   | 112.1 SQM |