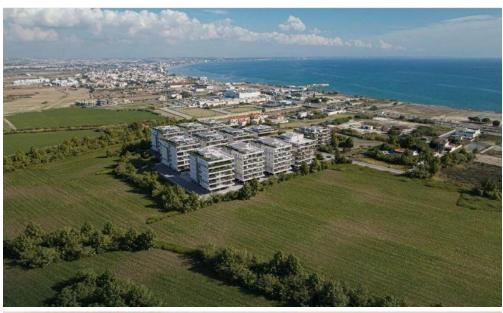

## 3 Bedroom Apartment for Sale in Livadia Larnakas, Larnaca District

Three Bedroom Penthouse Apartment For Sale In Livadia, Larnaca – Title Deeds (New Build Process) The project is a purposefully arranged constellation of 12 buildings, comprising of one, two and three-bedroom apartments. Each residence boasts spacious and strategically laid-out interiors, providing unparalleled comfort and convenience. Just 300m from the beach in the up-and-coming neighbourhood of Livadia, the development delivers a signature collection of high-end apartments. Together they create a holistic destination, offering an elevated lifestyle experience in the Mediterranean. The three bedroom penthouses also boast roof gardens with their own private pools. \( \bigcap \& \text{...} \)

Amenities Location

**Location:** Livadia Larnakas Region: **Larnaca** 

Coordinates: **34.9541** / **33.6291** 

Price: €460 590 + VAT

VAT for this property is **€23,030** or **€87,512**. VAT usually is 19%. If it is your first purchase of property, you can have VAT reduced to 5% for the first 150sq.m. of the property.