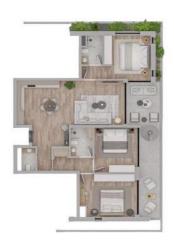

## 3 Bedroom Apartment for Sale in Livadia Larnakas, Larnaca District

Three Bedroom Penthouse Apartment For Sale In Livadia, Larnaca – Title Deeds (New Build Process) The project is a purposefully arranged constellation of 12 buildings, comprising of one, two and three-bedroom apartments. Each residence boasts spacious and strategically laid-out interiors, providing unparalleled comfort and convenience. Just 300m from the beach in the up-and-coming neighbourhood of Livadia, the development delivers a signature collection of high-end apartments. Together they create a holistic destination, offering an elevated lifestyle experience in the Mediterranean. The three bedroom penthouses also boast roof gardens with their own private pools. \( \bigcap \& \text{...} \)

### 3 BEDROOM APARTMENT TYPE C

| TOTAL SOM       | 201.8 SOM |
|-----------------|-----------|
| ROOF GARDEN     | 65.0 SQM  |
| BATHROOMS       | 3         |
| BEDROOMS        | 3         |
| COVERED VERANDA | 24.7 SQM  |
| INTERNAL AREA   | 112.1 SQM |