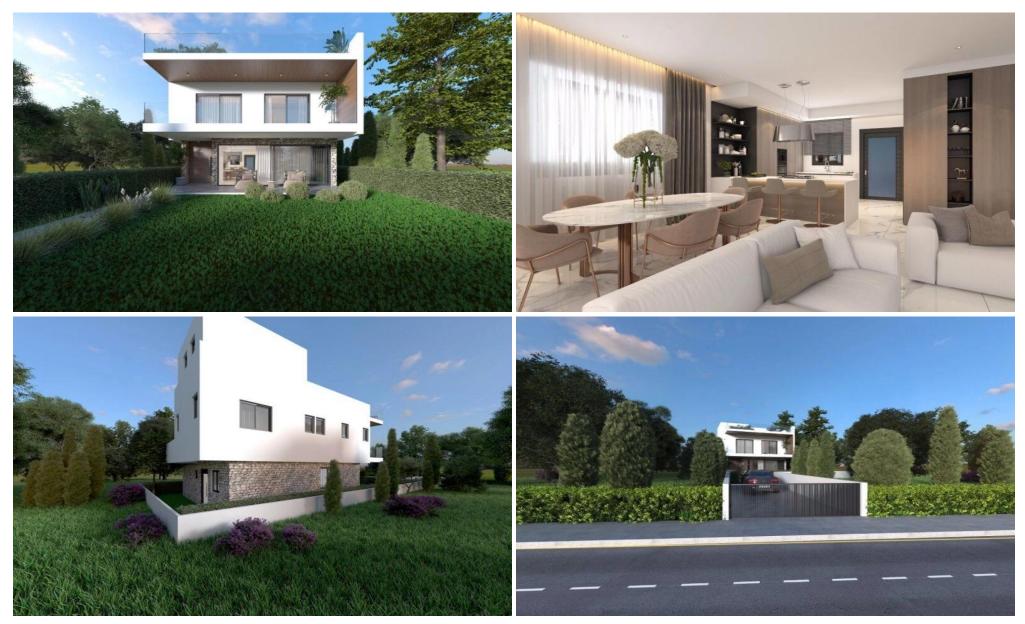

## **3 Bedroom House for Sale in Chlorakas, Paphos District**

Three Bedroom Detached Villa For Sale In Chloraka, Paphos – Title Deeds (New Build Process) Luxurious, detached villa located in the tranquil area of Chloraka which is very close to shops, supermarkets, banks, restaurants, coffee shops, bakeries, schools and anything that can also be found in the city center of Paphos. The villa is also situated only 2 minutes from the popular Venus Beach & Sandy Beach in Lemba. The villa is also at a walking distance to amenities and 7 minutes away from the Paphos city centre and Kings Avenue Mall. Three bedrooms with fitted wardrobes. Bright and spacious open plan living room and dining area conn...