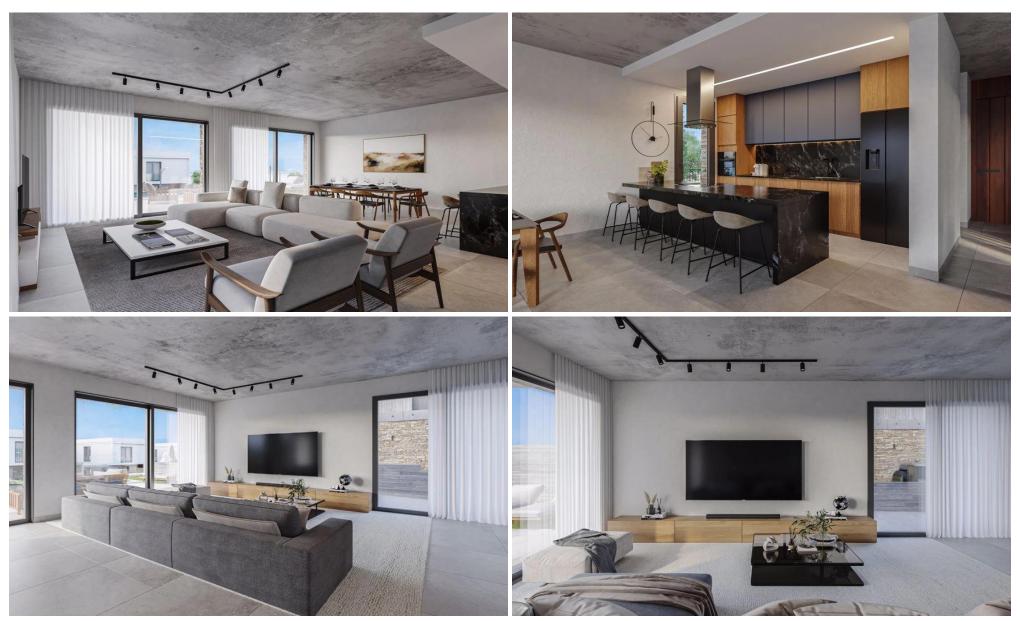

## 3 Bedroom House for Sale in Geroskipou, Paphos District

Three Bedroom Detached Villa For Sale in Geroskipou, Paphos – Title Deeds (New Build Process) \( \subseteq \text{We} \) are thrilled to introduce this latest project, a haven of elegance and sophistication, situated in the prestigious Geroskipou area of Paphos. Comprising four distinct 3 bedroom detached villas, this development is set to redefine the concept of contemporary living on the enchanting island of Cyprus. \( \subseteq \text{Each} \) of these magnificent villas is generously nestled on expansive plots ranging from 408 to 465 m2, offering an abundance of space for your family's comfort and enjoyment. The architecture blends seamlessly with the serene Mediterranean surroundings, marrying mo...