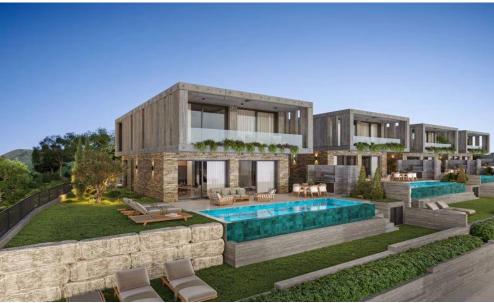

## 3 Bedroom House for Sale in Geroskipou, Paphos District

Three Bedroom Detached Villa For Sale in Geroskipou, Paphos – Title Deeds (New Build Process) \( \subseteq \text{We} \) are thrilled to introduce this latest project, a haven of elegance and sophistication, situated in the prestigious Geroskipou area of Paphos. Comprising four distinct 3 bedroom detached villas, this development is set to redefine the concept of contemporary living on the enchanting island of Cyprus. \( \subseteq \text{Each} \) of these magnificent villas is generously nestled on expansive plots ranging from 408 to 465 m2, offering an abundance of space for your family's comfort and enjoyment. The architecture blends seamlessly with the serene Mediterranean surroundings, marrying mo...