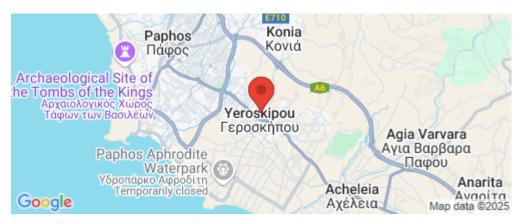

Amenities Location

**Location:** Geroskipou Region: **Paphos** 

Coordinates: 34.76157 / 32.4538

Price: €540 000 + VAT

VAT for this property is €45,037 or €102,600. VAT usually is 19%. If it is your first purchase of property, you can have VAT reduced to 5% for the first 150sq.m. of the property.