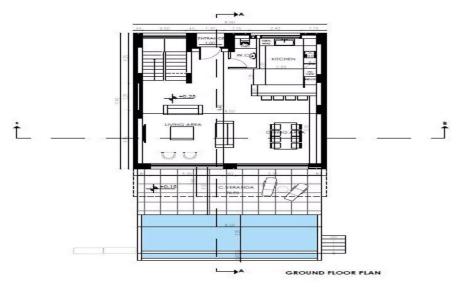

## 3 Bedroom House for Sale in Geroskipou, Paphos District

Three Bedroom Detached Villa For Sale in Geroskipou, Paphos – Title Deeds (New Build Process) \( \subseteq \text{We} \) are thrilled to introduce this latest project, a haven of elegance and sophistication, situated in the prestigious Geroskipou area of Paphos. Comprising four distinct 3 bedroom detached villas, this development is set to redefine the concept of contemporary living on the enchanting island of Cyprus. \( \subseteq \text{Each} \) of these magnificent villas is generously nestled on expansive plots ranging from 408 to 465 m2, offering an abundance of space for your family's comfort and enjoyment. The architecture blends seamlessly with the serene Mediterranean surroundings, marrying mo...

| Property Info |     | Plot / Area | a Info | Additional info  |                  |
|---------------|-----|-------------|--------|------------------|------------------|
| Covered Area  | 197 | Pool        | Yes    | Reference Number | cyp002n3         |
|               |     |             |        | Property type    | House            |
|               |     |             |        | Condition        | <b>Brand New</b> |
|               |     |             |        | Bathrooms        | 3                |