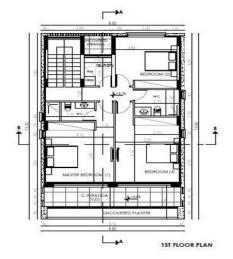

| Property Info |     | Plot / Area | a Info | Additional info  |                  |
|---------------|-----|-------------|--------|------------------|------------------|
| Covered Area  | 197 | Pool        | Yes    | Reference Number | cyp002n3         |
|               |     |             |        | Property type    | House            |
|               |     |             |        | Condition        | <b>Brand New</b> |
|               |     |             |        | Bathrooms        | 3                |