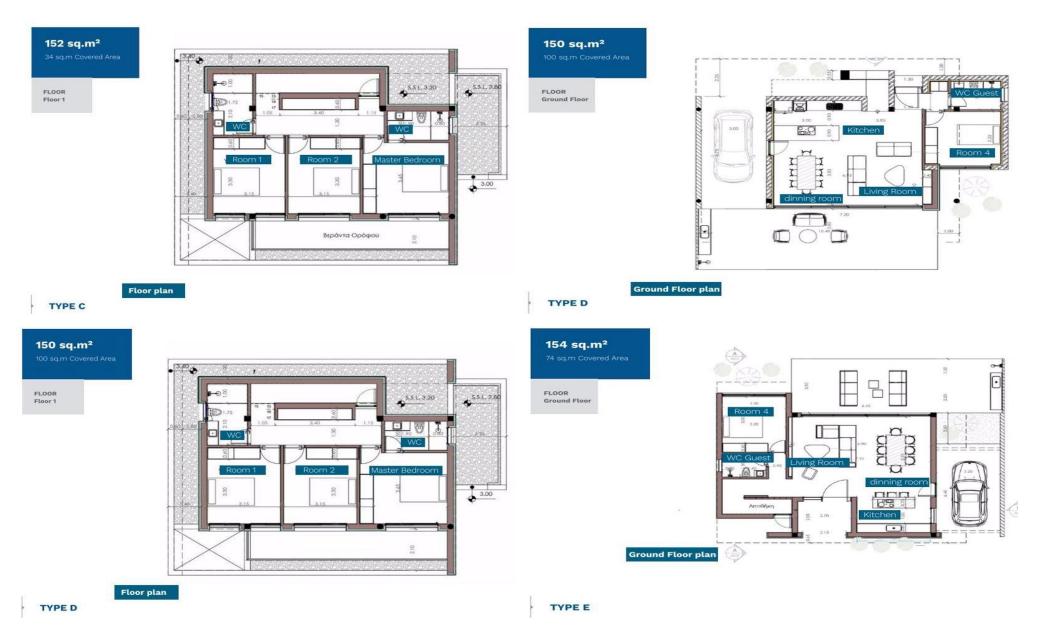

#### Туре В

(front elevation

4 Beds4 Baths

151 sq.m Internal 60 sq.m Covered Area Type B

4 Beds4 Baths

151 sq.m Internal 60 sq.m Covered Ar

Type C

Type D

4 Beds

150 sq.m Internal 100 sq.m Covered Ar

Type E

4 Beds

154 sq.m Internal 74 sq.m Covered Area

Type D (rear elevation

4 Beds
 4 Rath

150 sq.m internal 100 sq.m Covered Area