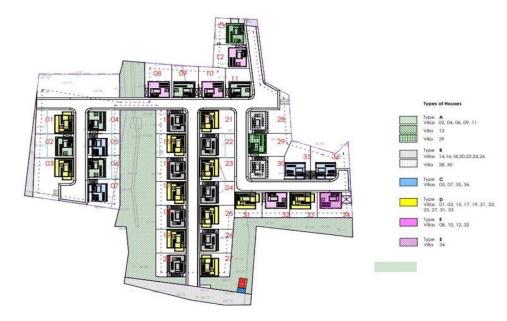

# Type A

4 Beds
 4 Baths

151 sq.m Internal 66 sq.m Covered Area

#### Туре В

(front elevation

4 Beds4 Baths

151 sq.m Internal 60 sq.m Covered Area Type B

4 Beds4 Baths

151 sq.m Internal 60 sq.m Covered Ar

Type C

Type D

4 Beds

150 sq.m Internal 100 sq.m Covered Ar

Type E

4 Beds

154 sq.m Internal 74 sq.m Covered Area

Type D (rear elevation

4 Beds
 4 Rath

150 sq.m internal 100 sq.m Covered Area