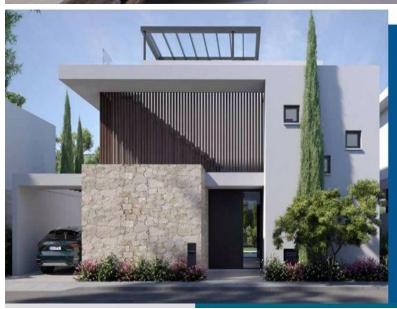

nd New</b> |
|               |     |                  |     | Bathrooms        | 3                |

Amenities Location

Region: Famagusta

Coordinates: **34.98618** / **34.0034** 



Price: €620 000 + VAT

VAT for this property is €31,000 or €117,800. VAT usually is 19%. If it is your first purchase of property, you can have VAT reduced to 5% for the first 150sq.m. of the property.

VAT Excluded

Title transfer fee None

Price per SQM €4 133.00/m²

Common expenses None

### **Representative: Emerald Property Consultants**

Registration number 845 Email info@cyprusemerald.com
License number 329/E Legal name N/A

Phone: **+35723080080** 

# **Price change history**

€615 000 on Jun 4, 2024 €620 000 on Feb 7, 2025











# Type A

4 Beds
 4 Baths

151 sq.m Internal 66 sq.m Covered Area



#### Туре В

(front elevation

4 Beds4 Baths

151 sq.m Internal 60 sq.m Covered Area Type B

4 Beds4 Baths

151 sq.m Internal 60 sq.m Covered Ar





Type C





Type D

4 Beds

150 sq.m Internal 100 sq.m Covered Ar





Type E

4 Beds

154 sq.m Internal 74 sq.m Covered Area

Type D (rear elevation

4 Beds
 4 Rath

150 sq.m internal 100 sq.m Covered Area





TYPE B

**Ground Floor plan** 

TYPE B

Floor plan





7/8