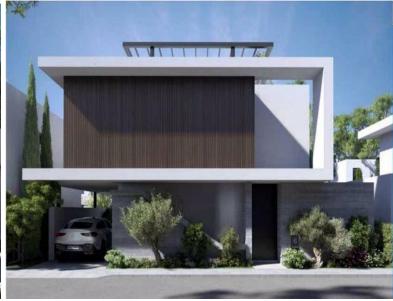

4 Beds

150 sq.m Internal 100 sq.m Covered Ar

Type E

4 Beds

154 sq.m Internal 74 sq.m Covered Area

Type D (rear elevation

4 Beds
 4 Rath

150 sq.m internal 100 sq.m Covered Area