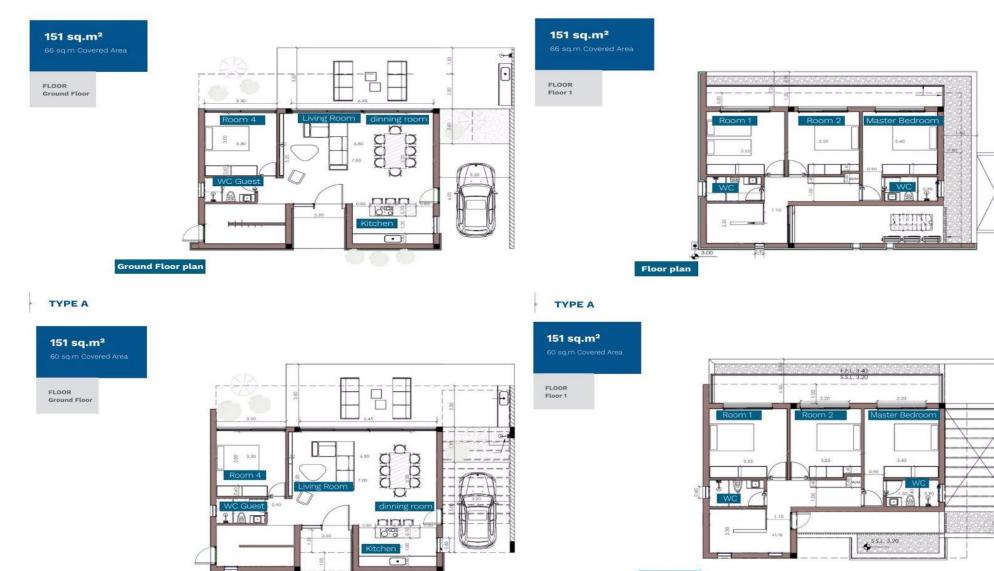

# Type A

4 Beds
 4 Baths

151 sq.m Internal 66 sq.m Covered Area

#### Туре В

(front elevation

4 Beds4 Baths

151 sq.m Internal 60 sq.m Covered Area Type B

4 Beds4 Baths

151 sq.m Internal 60 sq.m Covered Ar

Type C

Type D