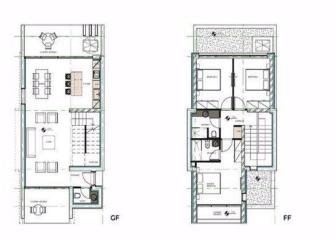

|     | Condition        | <b>Brand New</b> |
|               |     |                  |     | Bathrooms        | 2                |

Amenities Location

**Location:** Geroskipou Region: **Paphos** 

Coordinates: 34.76157 / 32.4538



Price: €925 000 + VAT

VAT for this property is €46,250 or €175,750. VAT usually is 19%. If it is your first purchase of property, you can have VAT reduced to 5% for the first 150sq.m. of the property.

VAT Excluded

Title transfer fee None

Price per SQM €6 903.00/m²

Common expenses None

# **Representative: Emerald Property Consultants**

Registration number 845 Email info@cyprusemerald.com
License number 329/E Legal name N/A

Phone: **+35723080080** 

# **Price change history**

€925 000 on Jun 4, 2024

2/4

















## Specifications – Type B1



### Masterplan