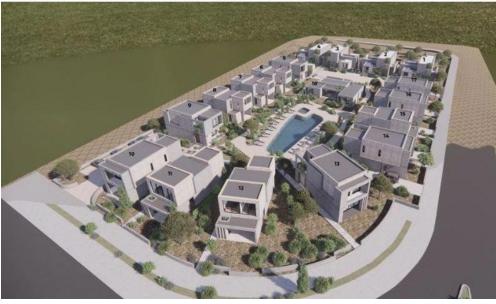

|               |     |                  |     | Condition        | <b>Brand New</b> |
|               |     |                  |     | Bathrooms        | 2                |

Amenities Location

**Location:** Geroskipou Region: **Paphos** 

Coordinates: 34.76157 / 32.4538



Price: €925 000 + VAT

VAT for this property is €46,250 or €175,750. VAT usually is 19%. If it is your first purchase of property, you can have VAT reduced to 5% for the first 150sq.m. of the property.

VAT Excluded

Title transfer fee None

Price per SQM €6 903.00/m²

Common expenses None

# **Representative: Emerald Property Consultants**

Registration number 845 Email info@cyprusemerald.com
License number 329/E Legal name N/A

Phone: **+35723080080** 

# **Price change history**

€925 000 on Jun 4, 2024

2/4

















## Specifications – Type B1



### Masterplan