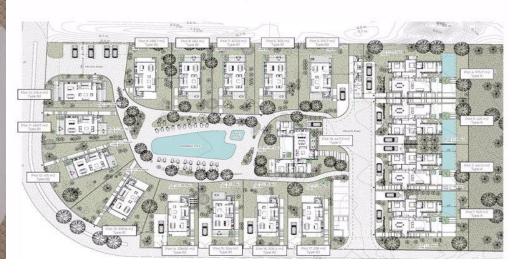

n        | <b>Brand New</b> |
|               |     |                  |     | Bathrooms        | 2                |

Amenities Location

**Location:** Geroskipou Region: **Paphos** 

Coordinates: 34.76157 / 32.4538



Price: €925 000 + VAT

VAT for this property is €46,250 or €175,750. VAT usually is 19%. If it is your first purchase of property, you can have VAT reduced to 5% for the first 150sq.m. of the property.

VAT Excluded

Title transfer fee None

Price per SQM €6 903.00/m²

Common expenses None

# **Representative: Emerald Property Consultants**

Registration number 845 Email info@cyprusemerald.com
License number 329/E Legal name N/A

Phone: **+35723080080** 

# **Price change history**

€925 000 on Jun 4, 2024

2/4

















## Specifications – Type B1



### Masterplan