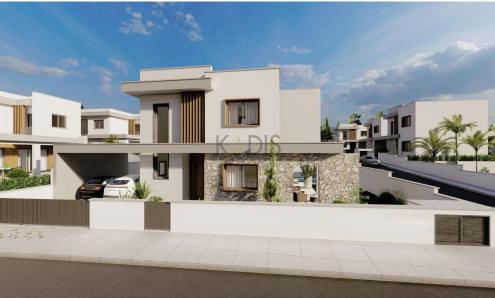

## **3 Bedroom House for Sale in Limassol District**

- •3 bedrooms
- •2 W/C
- •Internal Area 147m2
- Uncovered Verandas 12m2
- •Plot Area 345m2
- Covered Parking
- Landscaped Garden
- Photovoltaic Panels

## Amenities Location

• Garden Region: **Limassol** 

Coordinates: 34.7332839 / 32.8958627

Price: €535 000 + VAT

VAT for this property is €26,750 or €101,650. VAT usually is 19%. If it is your first purchase of property, you can have VAT reduced to 5% for the first 150sq.m. of the property.