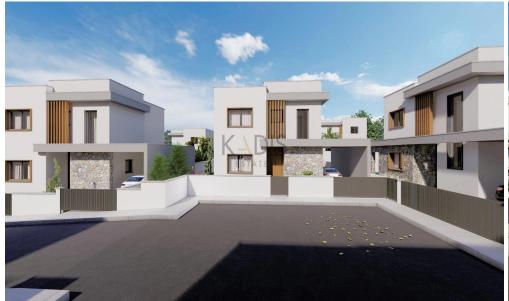

## **3 Bedroom House for Sale in Limassol District**

- •3 bedrooms
- •2 W/C
- •Internal Area 147m2
- Uncovered Verandas 12m2
- •Plot Area 345m2
- Covered Parking
- Landscaped Garden
- Photovoltaic Panels

## Amenities Location

• Garden Region: **Limassol** 

Coordinates: 34.7332839 / 32.8958627

Price: €535 000 + VAT

VAT for this property is €26,750 or €101,650. VAT usually is 19%. If it is your first purchase of property, you can have VAT reduced to 5% for the first 150sq.m. of the property.