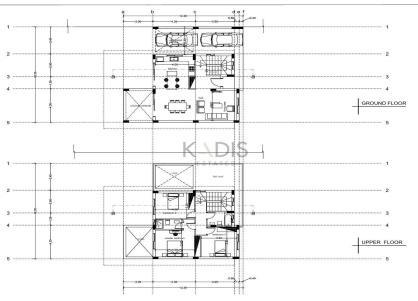

## **3 Bedroom House for Sale in Limassol District**

- •3 bedrooms
- •2 W/C
- •Internal Area 147m2
- Uncovered Verandas 12m2
- •Plot Area 345m2
- Covered Parking
- Landscaped Garden
- Photovoltaic Panels

| Prope | rtv I | Inf | Ю |
|-------|-------|-----|---|
|-------|-------|-----|---|

Covered Area

Heating

147

**Underfloor Heating, Yes** 

Plot / Area Info

Plot area

345