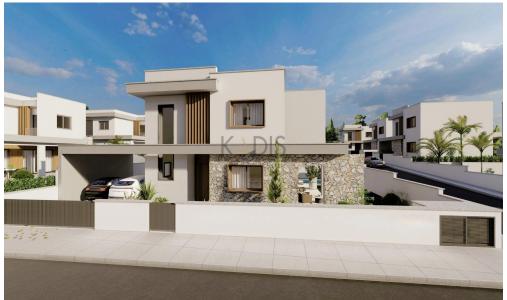

## **3 Bedroom House for Sale in Limassol District**

- •3 bedrooms
- •2 W/C
- •Internal Area 155m2
- Covered Verandas 24m2
- Uncovered Verandas 12m2
- •Plot Area 407m2
- Covered Parking
- Landscaped Garden
- Photovoltaic Panels