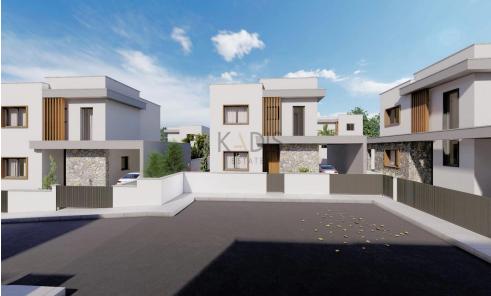

## **3 Bedroom House for Sale in Limassol District**

- •3 bedrooms
- •2 W/C
- •Internal Area 155m2
- Covered Verandas 24m2
- Uncovered Verandas 12m2
- •Plot Area 407m2
- Covered Parking
- Landscaped Garden
- Photovoltaic Panels