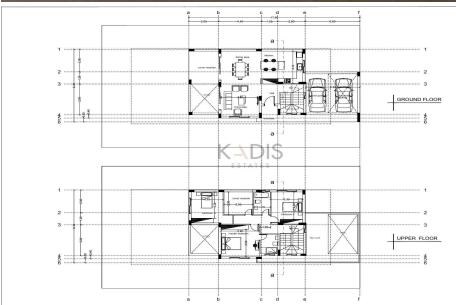

## **3 Bedroom House for Sale in Limassol District**

- •3 bedrooms
- •2 W/C
- •Internal Area 155m2
- Covered Verandas 24m2
- Uncovered Verandas 12m2
- •Plot Area 407m2
- Covered Parking
- Landscaped Garden
- Photovoltaic Panels

### **Property Info**

Covered Area Heating 155

**Underfloor Heating, Yes** 

### Plot / Area Info

Plot area 407

Parking **Covered, Yes** 