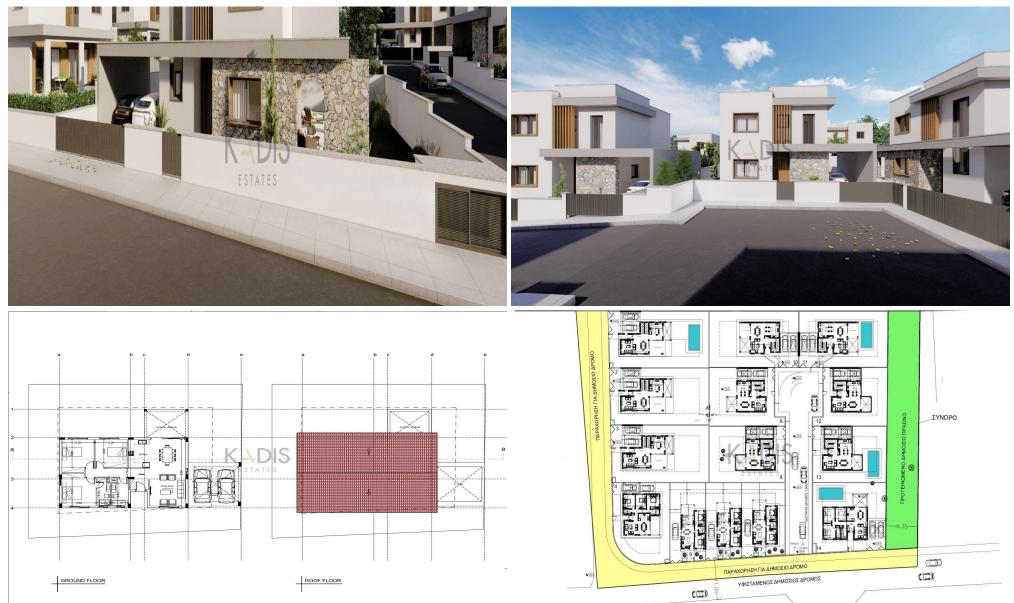

### **3 Bedroom House for Sale in Limassol District**

| <ul> <li>3 bedrooms</li> <li>2 W/C</li> <li>Internal Area 115m2</li> <li>Uncovered Verandas 16m2</li> <li>Plot Area 420m2</li> <li>Covered Parking</li> <li>Landscaped Garden</li> <li>Photovoltaic Panels</li> </ul> |                                     |                  | ο Kivides<br>ω Κιβίδες<br>ΖΑΝΑΚΙΑ<br>ΖΑΝΑΚΙΑ<br>Sotira<br>Σωτήρα<br>Δεμεσού |                                          | RD LIMASSOL<br>INDUSTRIAL<br>ZONE<br>Γ' BIOMHXANIKH<br>ZΩNH ΛΕΜΕΣΟΥ |              |     |
|-----------------------------------------------------------------------------------------------------------------------------------------------------------------------------------------------------------------------|-------------------------------------|------------------|-----------------------------------------------------------------------------|------------------------------------------|---------------------------------------------------------------------|--------------|-----|
| Property Info                                                                                                                                                                                                         |                                     | Plot / Area Info |                                                                             | Additional info<br>Reference Number 5880 |                                                                     |              |     |
|                                                                                                                                                                                                                       |                                     |                  |                                                                             |                                          |                                                                     | Covered Area | 115 |
| Heating                                                                                                                                                                                                               | Underfloor Heating, Yes             | Parking          | Covered, Yes                                                                | Condition                                | Brand New                                                           |              |     |
|                                                                                                                                                                                                                       |                                     |                  |                                                                             | Bathrooms                                | 2                                                                   |              |     |
| Amenities                                                                                                                                                                                                             | Location                            |                  |                                                                             |                                          |                                                                     |              |     |
| • Garden                                                                                                                                                                                                              | Region: Limassol                    |                  |                                                                             |                                          |                                                                     |              |     |
|                                                                                                                                                                                                                       | Coordinates: 34.7332839 / 32.895862 | 7                |                                                                             |                                          |                                                                     |              |     |