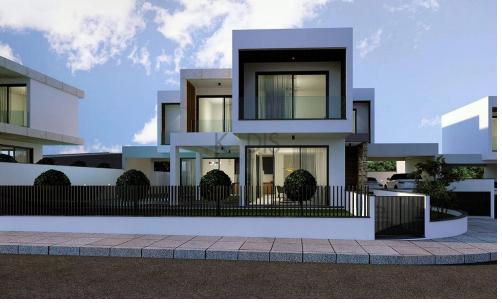

## **3 Bedroom House for Sale in Limassol District**

- •3 bedrooms
- •3 W/C
- •Internal Area 185m2
- Covered Verandas 39m2
- Uncovered Verandas 50m2
- •Plot Area 420m2
- Storage
- Covered Parking
- •Overflow Swimming Pool
- Underfloor Heating
- Video Entry System