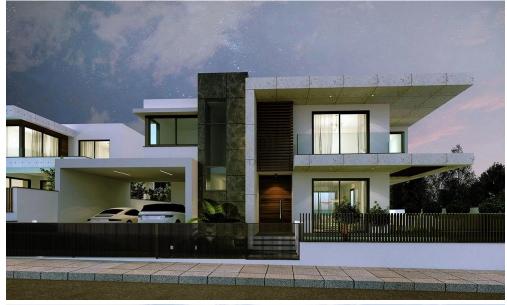

## **3 Bedroom House for Sale in Limassol District**

- •3 bedrooms
- •3 W/C
- •Internal Area 185m2
- Covered Verandas 39m2
- Uncovered Verandas 50m2
- •Plot Area 420m2
- Storage
- Covered Parking
- •Overflow Swimming Pool
- Underfloor Heating
- Video Entry System