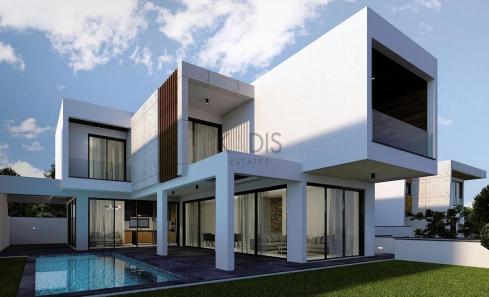

## **3 Bedroom House for Sale in Limassol District**

- •3 bedrooms
- •3 W/C
- •Internal Area 185m2
- Covered Verandas 39m2
- Uncovered Verandas 50m2
- •Plot Area 420m2
- Storage
- Covered Parking
- •Overflow Swimming Pool
- Underfloor Heating
- Video Entry System