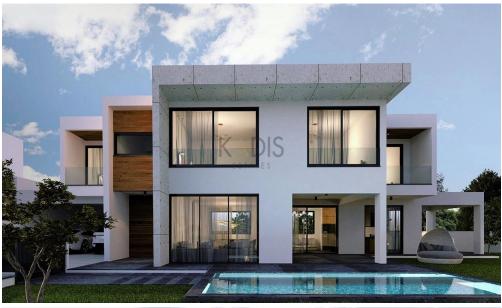

## **3 Bedroom House for Sale in Limassol District**

- •3 bedrooms
- •3 W/C
- •Internal Area 185m2
- Covered Verandas 39m2
- Uncovered Verandas 50m2
- •Plot Area 420m2
- Storage
- Covered Parking
- •Overflow Swimming Pool
- Underfloor Heating
- Video Entry System