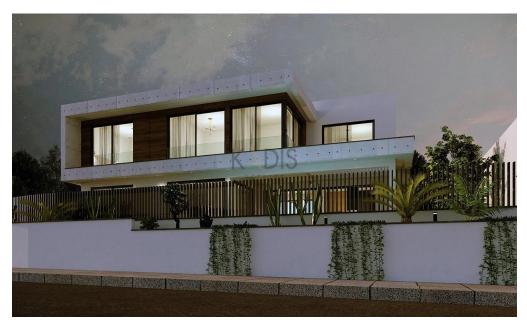

## **3 Bedroom House for Sale in Limassol District**

- •3 bedrooms
- •3 W/C
- •Internal Area 185m2
- Covered Verandas 39m2
- Uncovered Verandas 50m2
- •Plot Area 420m2
- Storage
- Covered Parking
- •Overflow Swimming Pool
- Underfloor Heating
- Video Entry System