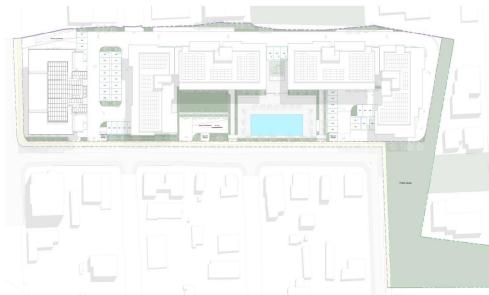

## 1 Bedroom Apartment for Sale in Limassol - Agios Nicolaos

A vibrant urban project in the heart of the city, where families can find their ideal home, professionals can work in modern offices, and all residents can enjoy shopping and living in a safe gated community. The project consists of 5 residential buildings (5 floors) and one commercial building (6 floors). The residential part of the complex includes 120 apartments: 10 studios, 50 single apartments, 40 double apartments, 20 three-bedroom apartments. For the convenience of residents, there are: a communal swimming pool, an office space for common use, a lobby, a common living room and barbecue area, a laundry room, a gym/ yoga room, a spa / beauty salon, a media and game room, a playground...