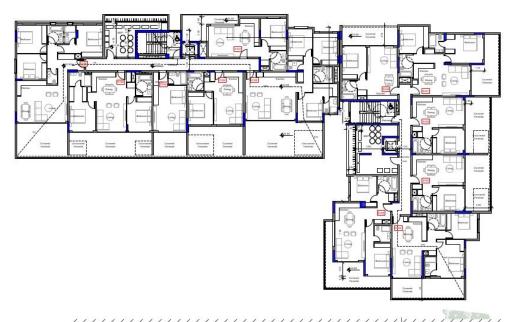

## 1 Bedroom Apartment for Sale in Limassol - Agios Nicolaos

A vibrant urban project in the heart of the city, where families can find their ideal home, professionals can work in modern offices, and all residents can enjoy shopping and living in a safe gated community. The project consists of 5 residential buildings (5 floors) and one commercial building (6 floors). The residential part of the complex includes 120 apartments: 10 studios, 50 single apartments, 40 double apartments, 20 three-bedroom apartments. For the convenience of residents, there are: a communal swimming pool, an office space for common use, a lobby, a common living room and barbecue area, a laundry room, a gym/ yoga room, a spa / beauty salon, a media and game room, a playground...