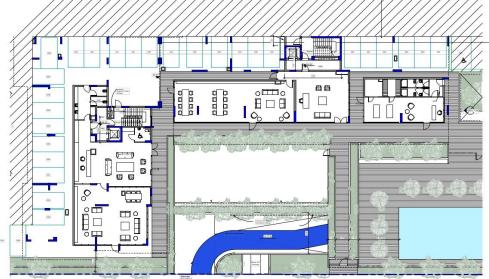

## 1 Bedroom Apartment for Sale in Limassol - Agios Nicolaos

A vibrant urban project in the heart of the city, where families can find their ideal home, professionals can work in modern offices, and all residents can enjoy shopping and living in a safe gated community. The project consists of 5 residential buildings (5 floors) and one commercial building (6 floors). The residential part of the complex includes 120 apartments: 10 studios, 50 single apartments, 40 double apartments, 20 three-bedroom apartments. For the convenience of residents, there are: a communal swimming pool, an office space for common use, a lobby, a common living room and barbecue area, a laundry room, a gym/ yoga room, a spa / beauty salon, a media and game room, a playground...