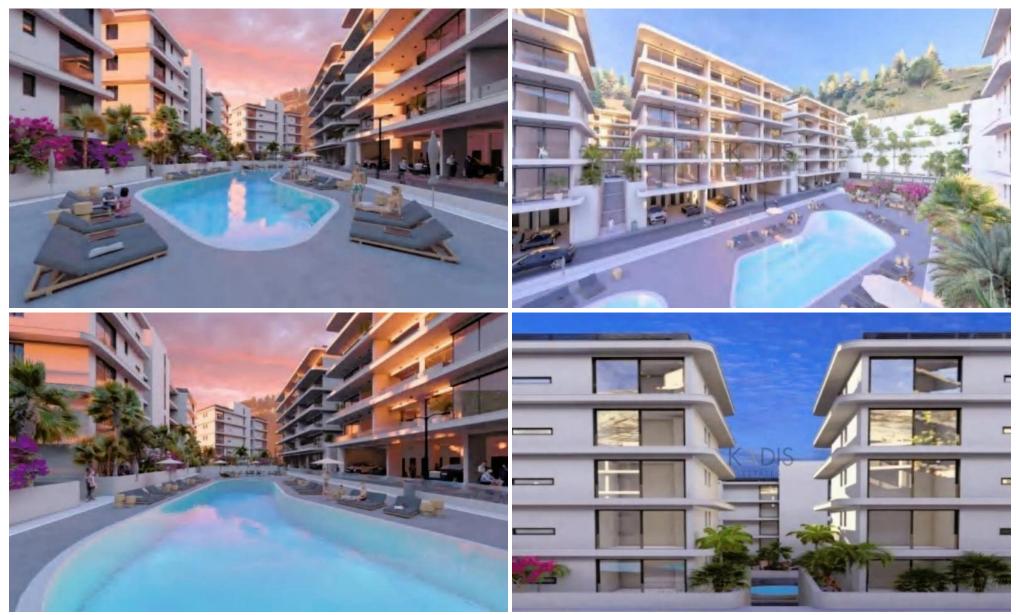

### 2 Bedroom Apartment for Sale in Limassol - Agia Fyla

| <ul> <li>2 bedrooms</li> <li>2 W/C</li> <li>Internal Area 84.6</li> <li>Covered Verandas</li> <li>Garden 34m2</li> <li>Covered Parking</li> <li>Storage</li> <li>Communal Swimm</li> <li>Gym</li> <li>Close to several a</li> </ul> | s 25m2<br>ning Pool |                  |              | Palodia<br>Παλώδια         FRD LIMASSOL<br>ZONE<br>BIOMHXANIKH<br>ONH ΛΕΜΕΣΟΥ         Germasogeia<br>FED LIMASSOL<br>ZONE<br>BIOMHXANIKH<br>ONH ΛΕΜΕΣΟΥ         AGIA YLA<br>AF. ΦΥΛΑ         AGIOS<br>AY. ΑΘανάσιος<br>Havouzas Church<br>IEpóς Naóς Aviou |           |  |
|-------------------------------------------------------------------------------------------------------------------------------------------------------------------------------------------------------------------------------------|---------------------|------------------|--------------|--------------------------------------------------------------------------------------------------------------------------------------------------------------------------------------------------------------------------------------------------------------------------------------------------------------------------------------------------------------------------------|-----------|--|
| Property Info                                                                                                                                                                                                                       |                     | Plot / Area Info |              | Additional info                                                                                                                                                                                                                                                                                                                                                                |           |  |
|                                                                                                                                                                                                                                     |                     |                  |              | Reference Number                                                                                                                                                                                                                                                                                                                                                               | 5928      |  |
|                                                                                                                                                                                                                                     |                     | Pool             | Yes          | Property type                                                                                                                                                                                                                                                                                                                                                                  | Apartment |  |
| Covered Area                                                                                                                                                                                                                        | 85                  |                  |              | Condition                                                                                                                                                                                                                                                                                                                                                                      | Brand New |  |
|                                                                                                                                                                                                                                     |                     | Parking          | Covered, Yes | Bathrooms                                                                                                                                                                                                                                                                                                                                                                      | 2         |  |

View

| Amenities | Location                                    |                  |  |
|-----------|---------------------------------------------|------------------|--|
|           | Location: Limassol - Agia Fyla              | Region: Limassol |  |
| • Gym     | Coordinates: <b>34.7203043 / 33.0198024</b> |                  |  |

Sea view