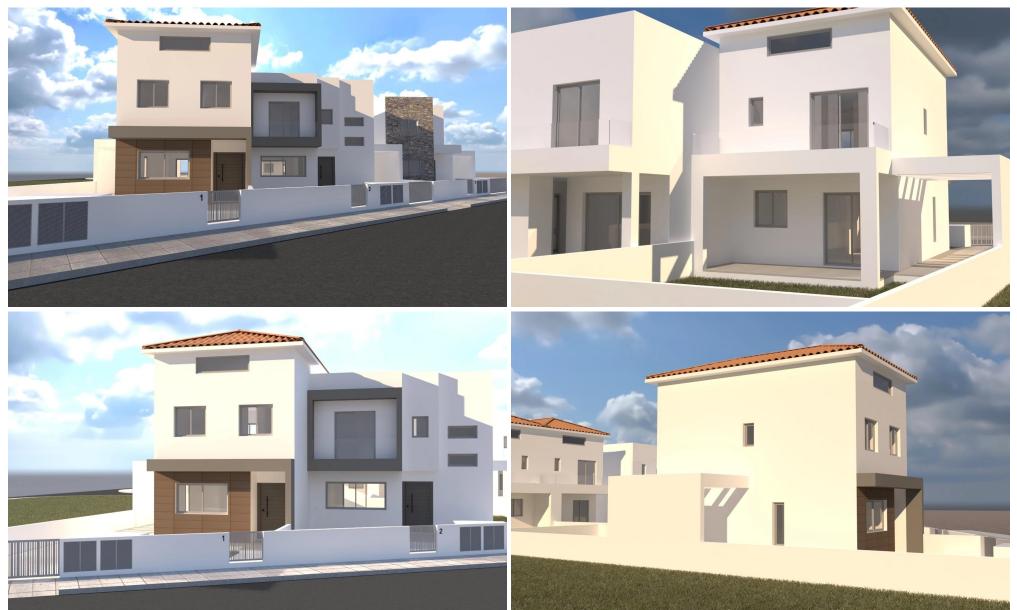

### **3** Bedroom House for Sale in Erimi, Limassol District

Reference ID: #SA32995Price details: €390,000 +VATDetached 3 bedroom villa in Erimi area, Limassol. Erimi is a quiet, cozy village located just 17 km from Limassol. This area is amazing with endless picturesque green hills and expanses. Available for sale six 3-bedroom houses.Covered area:154-213 sq.m.Covered veranda: 8-15 sq.m.Attic for two houses: 44-47 sq.m.Uncovered veranda: 4-9 sq.m.Plot size: 255-361 sq.m.Prices: €390,000-€450,000PLUS V.A.T