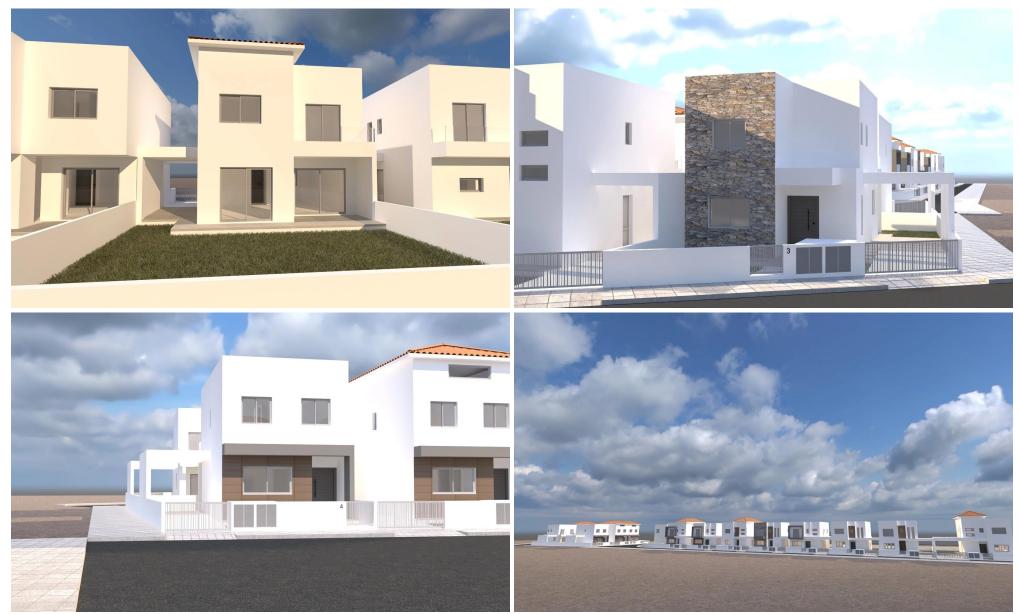

### **3** Bedroom House for Sale in Erimi, Limassol District

Reference ID: #SA32995Price details: €390,000 +VATDetached 3 bedroom villa in Erimi area, Limassol. Erimi is a quiet, cozy village located just 17 km from Limassol. This area is amazing with endless picturesque green hills and expanses. Available for sale six 3-bedroom houses.Covered area:154-213 sq.m.Covered veranda: 8-15 sq.m.Attic for two houses: 44-47 sq.m.Uncovered veranda: 4-9 sq.m.Plot size: 255-361 sq.m.Prices: €390,000-€450,000PLUS V.A.T