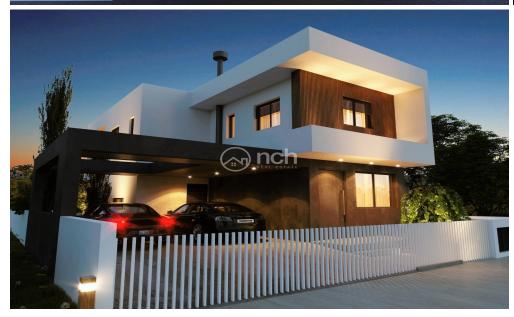

## 3 Bedroom House for Sale in Geri, Nicosia District

Under construction three bedroom with office house for sale in Geri, near Athalassas National Park, Nicosia – Cyprus. Located in a nice new-built It is being built on a 400m2 plot and will have an internal area of 160m2 covered veranda. This amazing house will have energy efficiency A, provisions for a/c, office room on the ground floor, provision for underfloor heating, photovoltaic panels 3KW installed, BBQ area, covered parking side by side and storage room.