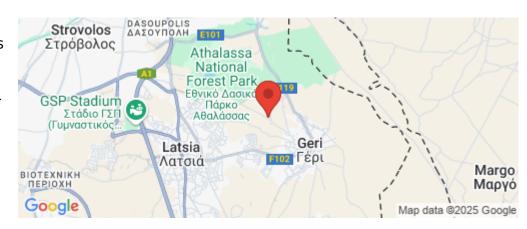

## 3 Bedroom House for Sale in Geri, Nicosia District

Under construction three bedroom with office house for sale in Geri, near Athalassas National Park, Nicosia – Cyprus. Located in a nice new-built It is being built on a 400m2 plot and will have an internal area of 160m2 covered veranda. This amazing house will have energy efficiency A, provisions for a/c, office room on the ground floor, provision for underfloor heating, photovoltaic panels 3KW installed, BBQ area, covered parking side by side and storage room.

Amenities Location

• Garden Region: Nicosia

Coordinates: 35.11640849218 / 33.40788559774

Price: €375 000 + VAT

VAT for this property is **€22,031** or **€71,250**. VAT usually is 19%. If it is your first purchase of property, you can have VAT reduced to 5% for the first 150sq.m. of the property.