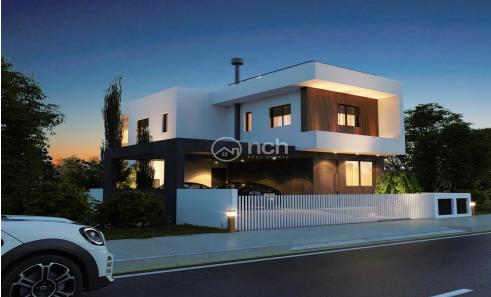

## 3 Bedroom House for Sale in Geri, Nicosia District

Under construction three bedroom with office house for sale in Geri, near Athalassas National Park, Nicosia – Cyprus. Located in a nice new-built It is being built on a 400m2 plot and will have an internal area of 160m2 covered veranda. This amazing house will have energy efficiency A, provisions for a/c, office room on the ground floor, provision for underfloor heating, photovoltaic panels 3KW installed, BBQ area, covered parking side by side and storage room.