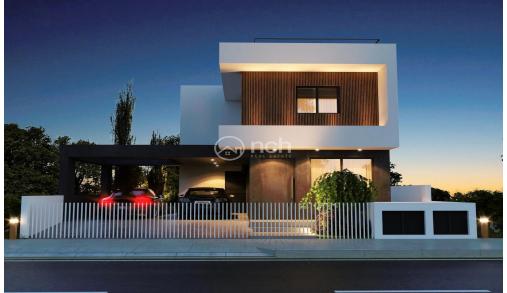

## 3 Bedroom House for Sale in Geri, Nicosia District

Under construction three bedroom with office house for sale in Geri, near Athalassas National Park, Nicosia – Cyprus. Located in a nice new-built It is being built on a 400m2 plot and will have an internal area of 160m2 covered veranda. This amazing house will have energy efficiency A, provisions for a/c, office room on the ground floor, provision for underfloor heating, photovoltaic panels 3KW installed, BBQ area, covered parking side by side and storage room.