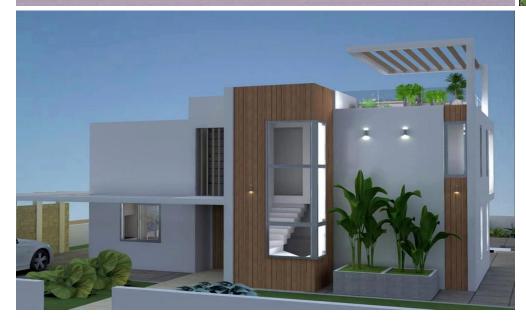

## 4 Bedroom House for Sale in Pegeia, Paphos District

This stunning modern house located in Pafos area has everything you have ever wanted! The warm and radiant open plan living/dining/kitchen area is the heart of the home. The patio doors open to a pergola-covered veranda, giving access to the swimming pool, the roof garden, and the BBQ area, a perfect place to relax and unwind after a busy day. The open-plan living and dining areas face south/south-west and flank a high-quality state-of-the-art kitchen, creating a seamless flow. All areas have access to the beautiful pool, which is surrounded by carefully planned landscaping, giving the villa a resort-style feel and endless entertainment opportunities. A staircase leads up to the roof gard...