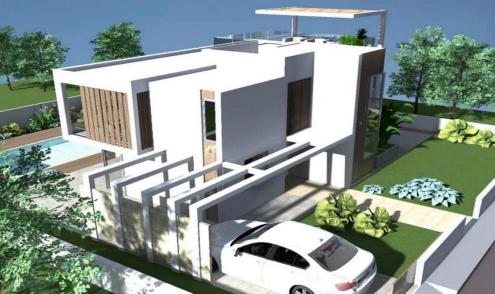

## 4 Bedroom House for Sale in Pegeia, Paphos District

This stunning modern house located in Pafos area has everything you have ever wanted! The warm and radiant open plan living/dining/kitchen area is the heart of the home. The patio doors open to a pergola-covered veranda, giving access to the swimming pool, the roof garden, and the BBQ area, a perfect place to relax and unwind after a busy day. The open-plan living and dining areas face south/south-west and flank a high-quality state-of-the-art kitchen, creating a seamless flow. All areas have access to the beautiful pool, which is surrounded by carefully planned landscaping, giving the villa a resort-style feel and endless entertainment opportunities. A staircase leads up to the roof gard...