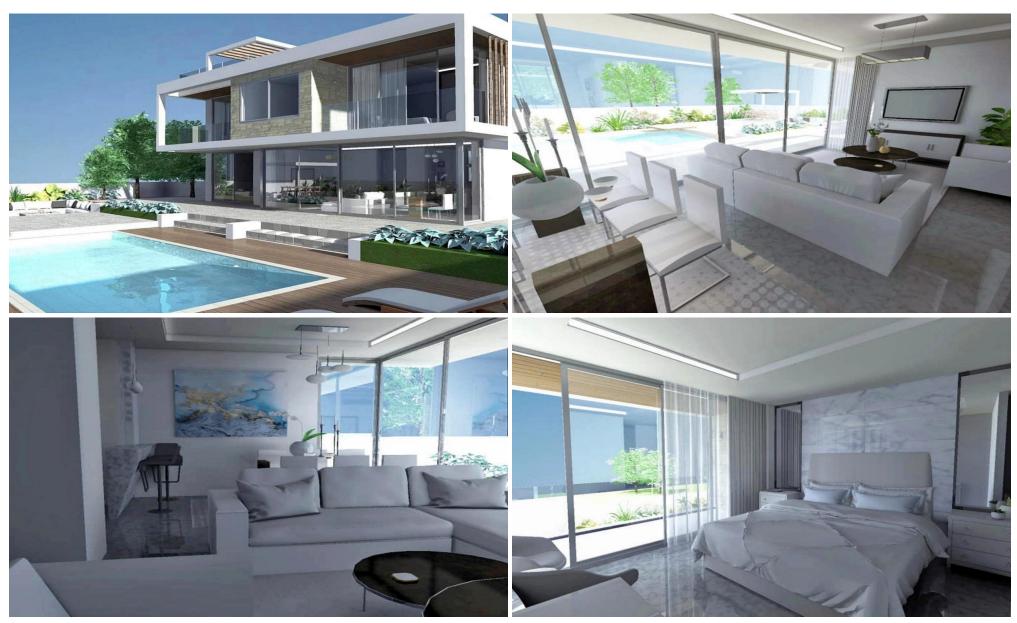

## 4 Bedroom House for Sale in Pegeia, Paphos District

This stunning modern house located in Pafos area has everything you have ever wanted! The warm and radiant open plan living/dining/kitchen area is the heart of the home. The patio doors open to a pergola-covered veranda, giving access to the swimming pool, the roof garden, and the BBQ area, a perfect place to relax and unwind after a busy day. The open-plan living and dining areas face south/south-west and flank a high-quality state-of-the-art kitchen, creating a seamless flow. All areas have access to the beautiful pool, which is surrounded by carefully planned landscaping, giving the villa a resort-style feel and endless entertainment opportunities. A staircase leads up to the roof gard...