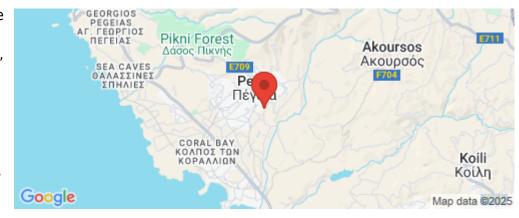

Amenities Location

**Location:** Pegeia Region: **Paphos** 

Coordinates: **34.876** / **32.3834** 

Price: €620 000 + VAT

VAT for this property is €52,700 or €117,800. VAT usually is 19%. If it is your first purchase of property, you can have VAT reduced to 5% for the first 150sq.m. of the property.