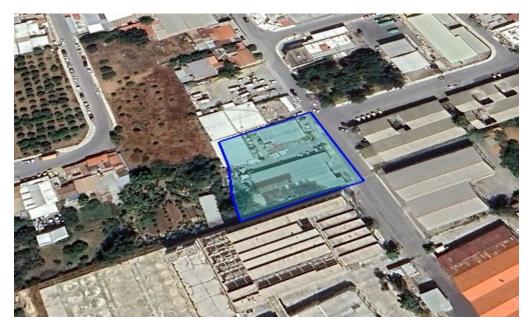

## 2,575m<sup>2</sup> Plot for Sale in Limassol - Zakaki

Reference ID: #SA34418Price details: €12,000,000Residential Field for sale in Limassol Tsiflikoudia area. This exceptional residential field is located in the heart of Limassol, offering a unique investment opportunity for developers and investors. Spanning a generous 2,575 square meters, the plot comes with highly favorable building aparameters, making it ideal for a substantial residential project. This field allows for the development of a multi-story residential building with ample space for luxurious apartments or a combination of residential units. The allowable building density and coverage provide flexibility in design, ensuring that developers can maximize both the height and foo...