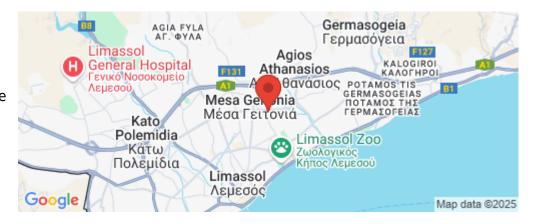

## Amenities Location

• Storage room

Location: Limassol - Mesa Geitonia
Region: Limassol

Coordinates: 34.697824890213 / 33.050530144463

Price: €430 000 + VAT

VAT for this property is **€21,500** or **€81,700**. VAT usually is 19%. If it is your first purchase of property, you can have VAT reduced to 5% for the first 150sq.m. of the property.