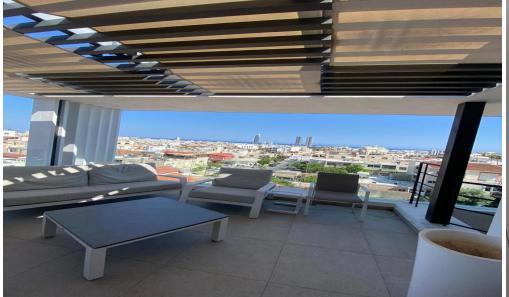

## 2 Bedroom Apartment for Sale in Limassol - Mesa Geitonia

Reference ID: #SA34415Price details: €430,000Luxurious Penthouse for sale in Limassol Mesa Geitonia area. Elevate your living experience with this luxurious 2-bedroom penthouse, ideally located on the 3rd floor of a prestigious building in the vibrant city of Limassol. This elegant residence offers a perfect blend of modern comfort and sophisticated style, complete with a private roof garden and stunning city views. With 2 bedrooms, 2 modern bathrooms (one en-suite), two secure parking spaces and a storage room. This exquisite penthouse is perfect for those seeking a luxurious and convenient lifestyle in Limassol. With its spacious living areas, private roof garden, and prime location, thi...