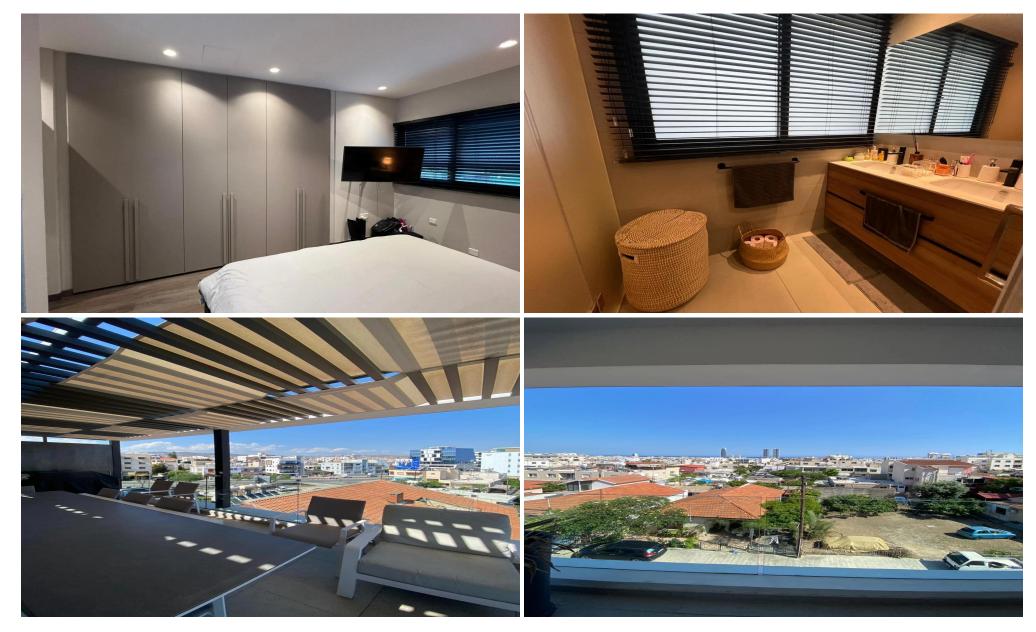

## 2 Bedroom Apartment for Sale in Limassol - Mesa Geitonia

Reference ID: #SA34415Price details: €430,000Luxurious Penthouse for sale in Limassol Mesa Geitonia area. Elevate your living experience with this luxurious 2-bedroom penthouse, ideally located on the 3rd floor of a prestigious building in the vibrant city of Limassol. This elegant residence offers a perfect blend of modern comfort and sophisticated style, complete with a private roof garden and stunning city views. With 2 bedrooms, 2 modern bathrooms (one en-suite), two secure parking spaces and a storage room. This exquisite penthouse is perfect for those seeking a luxurious and convenient lifestyle in Limassol. With its spacious living areas, private roof garden, and prime location, thi...