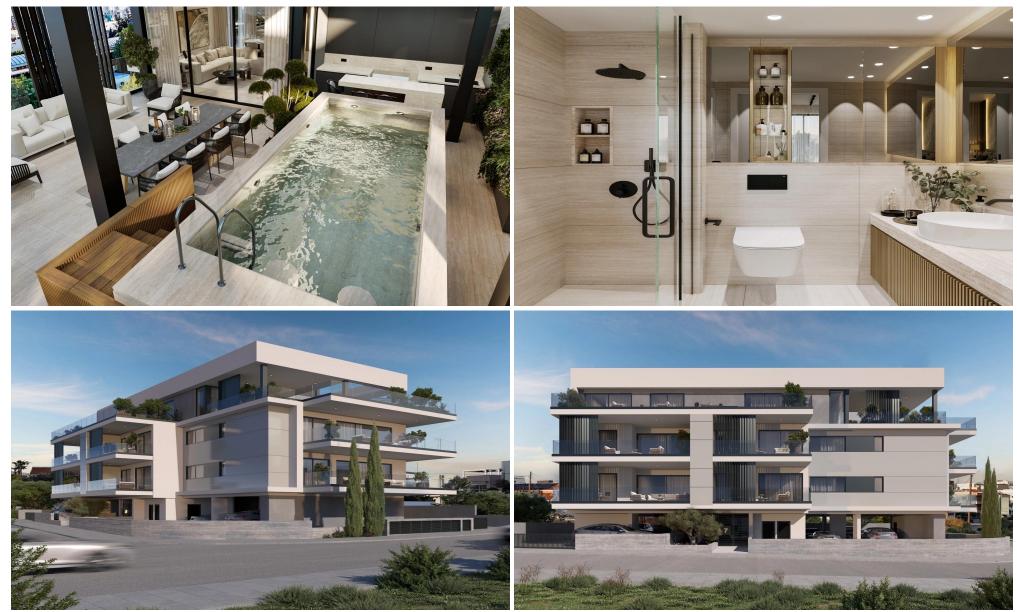

### **3 Bedroom Apartment for Sale in Columbia Area, Limassol District**

Reference ID: #SA34398Price details: €1,270,000 +VATWhole floor apartment on a luxury modern building situated in the most sought after area of Columbia, within walking to the beach and all amenities.Interior covered area: 129m2Covered veranda: 32m2Uncovered Veranda: 110m2Private Pool3 BedroomsEnsuite ShowerMain BathroomGuest ToiletLaundry Room2 Covered ParkingsEasy access to Limassol city centre and all facilitiesClose to local & private schoolsEasy access to highway connecting all citiesClose to restaurants, cafes, clubs, barsClose to beautiful sandy beachesDELIVERY SEP 2025