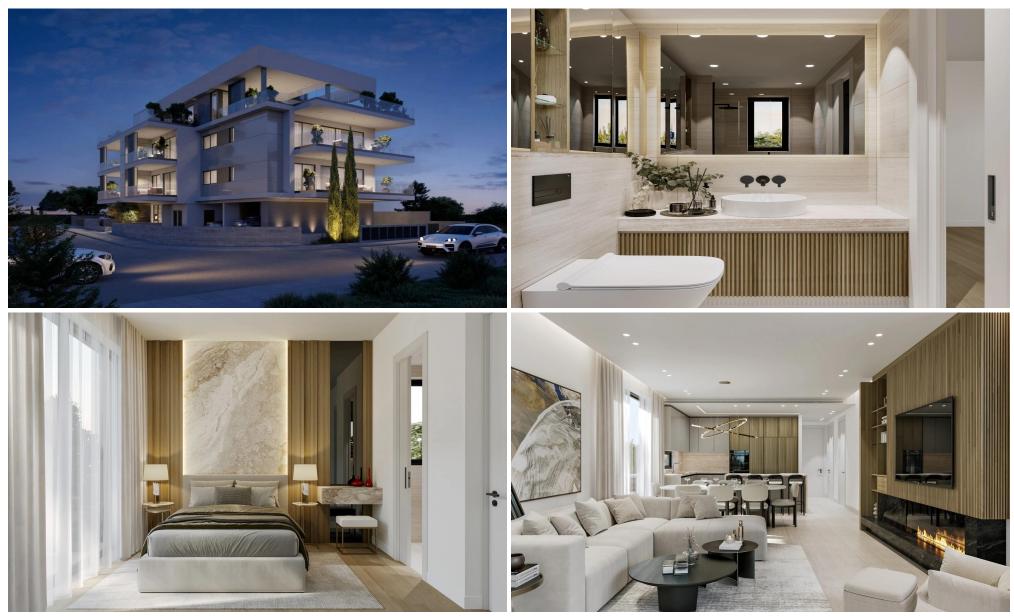

### **3 Bedroom Apartment for Sale in Columbia Area, Limassol District**

Reference ID: #SA34398Price details: €1,270,000 +VATWhole floor apartment on a luxury modern building situated in the most sought after area of Columbia, within walking to the beach and all amenities.Interior covered area: 129m2Covered veranda: 32m2Uncovered Veranda: 110m2Private Pool3 BedroomsEnsuite ShowerMain BathroomGuest ToiletLaundry Room2 Covered ParkingsEasy access to Limassol city centre and all facilitiesClose to local & private schoolsEasy access to highway connecting all citiesClose to restaurants, cafes, clubs, barsClose to beautiful sandy beachesDELIVERY SEP 2025