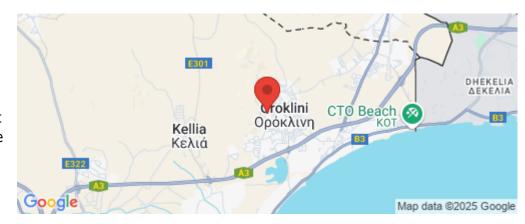

Amenities Location

**Location:** Oroklini Region: **Larnaca** 

Coordinates: **34.983** / **33.65** 

Price: €290 000 + VAT

VAT for this property is €14,500 or €55,100. VAT usually is 19%. If it is your first purchase of property, you can have VAT reduced to 5% for the first 150sq.m. of the property.