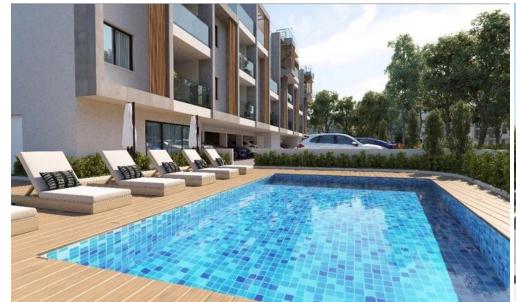

## 3 Bedroom Apartment for Sale in Oroklini, Larnaca District

Three Bedroom Penthouse Apartment For Sale in Oroklini, Larnaca – Title Deeds (New Build Process) □ PRICE REDUCTION !! (was €330,000 + VAT) □ This contemporary development has a total of twenty 1, 2 and 3 Bedroom apartments spaced over three floors with four of the apartments being penthouses with private roof terraces and a jacuzzi. It boast a beautiful communal swimming pool for each resident to enjoy. The project is located in the lovely village of Oroklini, within a few minutes drive to the sea and beach. There are also a good choice of restaurants, tavernas & cafes. Larnaca Airport is just 18 Minutes' drive from the project. □ Maste...