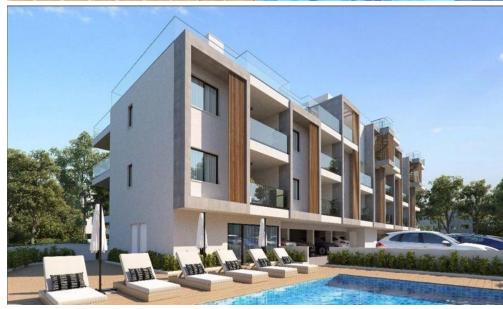

## 3 Bedroom Apartment for Sale in Oroklini, Larnaca District

Three Bedroom Penthouse Apartment For Sale in Oroklini, Larnaca – Title Deeds (New Build Process) □ PRICE REDUCTION !! (was €330,000 + VAT) □ This contemporary development has a total of twenty 1, 2 and 3 Bedroom apartments spaced over three floors with four of the apartments being penthouses with private roof terraces and a jacuzzi. It boast a beautiful communal swimming pool for each resident to enjoy. The project is located in the lovely village of Oroklini, within a few minutes drive to the sea and beach. There are also a good choice of restaurants, tavernas & cafes. Larnaca Airport is just 18 Minutes' drive from the project. □ Maste...