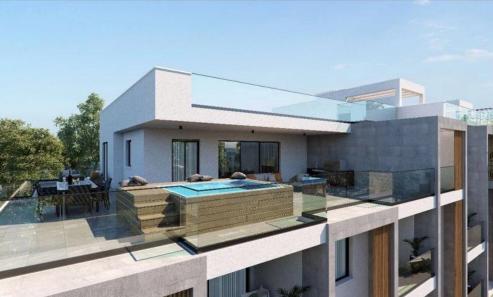

## 3 Bedroom Apartment for Sale in Oroklini, Larnaca District

Three Bedroom Penthouse Apartment For Sale in Oroklini, Larnaca – Title Deeds (New Build Process) □ PRICE REDUCTION !! (was €330,000 + VAT) □ This contemporary development has a total of twenty 1, 2 and 3 Bedroom apartments spaced over three floors with four of the apartments being penthouses with private roof terraces and a jacuzzi. It boast a beautiful communal swimming pool for each resident to enjoy. The project is located in the lovely village of Oroklini, within a few minutes drive to the sea and beach. There are also a good choice of restaurants, tavernas & cafes. Larnaca Airport is just 18 Minutes' drive from the project. □ Maste...