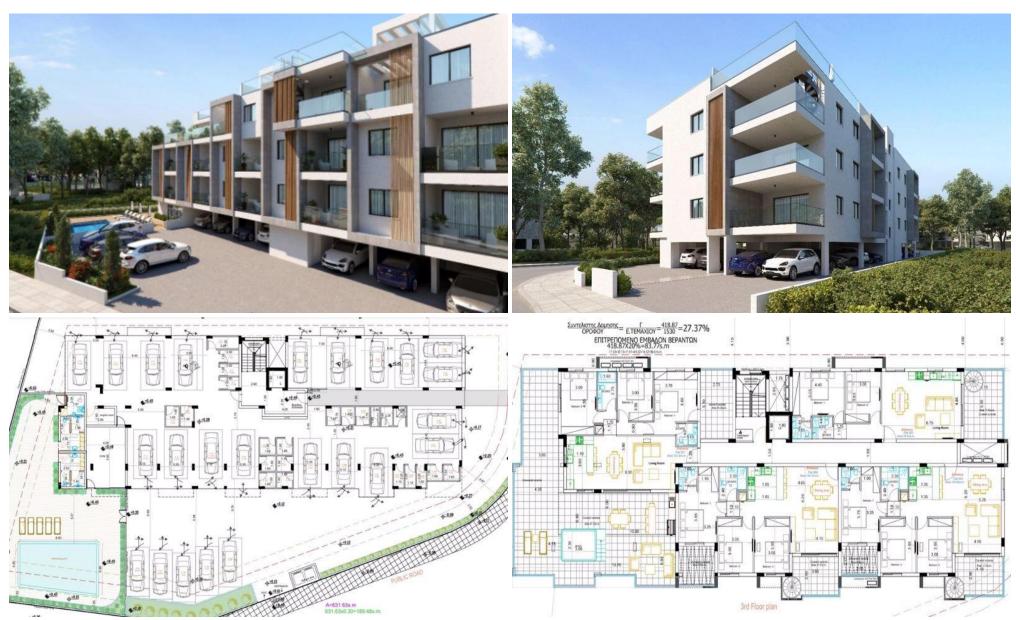

## 3 Bedroom Apartment for Sale in Oroklini, Larnaca District

Three Bedroom Penthouse Apartment For Sale in Oroklini, Larnaca – Title Deeds (New Build Process) □ PRICE REDUCTION !! (was €330,000 + VAT) □ This contemporary development has a total of twenty 1, 2 and 3 Bedroom apartments spaced over three floors with four of the apartments being penthouses with private roof terraces and a jacuzzi. It boast a beautiful communal swimming pool for each resident to enjoy. The project is located in the lovely village of Oroklini, within a few minutes drive to the sea and beach. There are also a good choice of restaurants, tavernas & cafes. Larnaca Airport is just 18 Minutes' drive from the project. □ Maste...