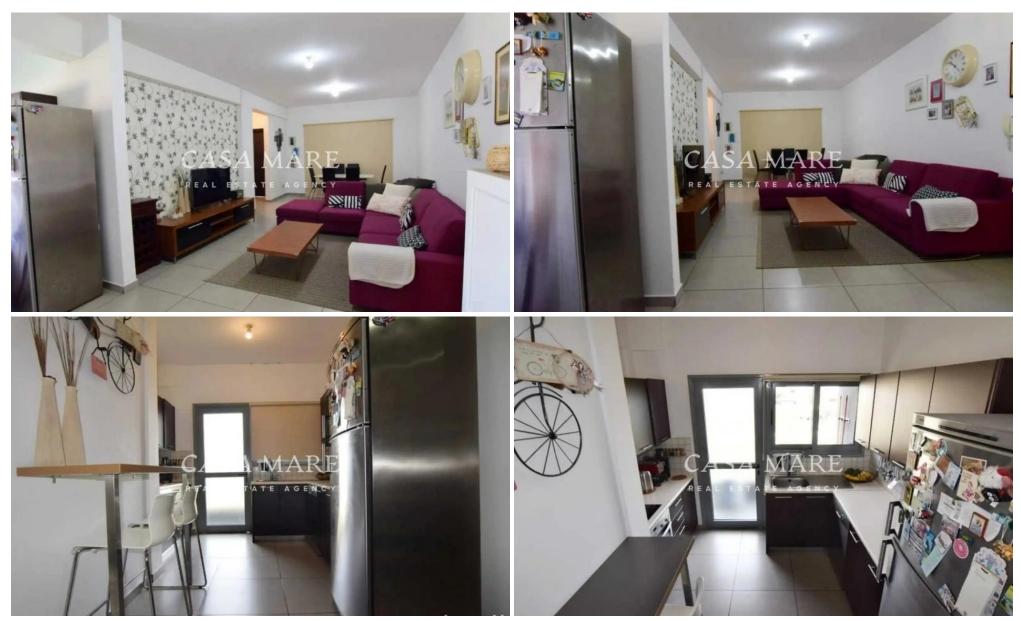

## 2 Bedroom Apartment for Sale in Nicosia District

Property Code: 1-666 – Apartment FOR SALE in Nicosia Dali Kallithea for € 155.000 . This 90 sq. m. furnished Apartment is on the 1 st floor and features 2 Bedrooms, Livingroom, Kitchen, bathroom and a WC. The property also boasts tiled floor, parking, A/C, electrical appliances, double-glazed windows, open space, balconies: 20 sqm. The building was constructed in 2009 . Building Energy Rating: B Available for sale apartment in a two storey block of flats in the quiet and beautiful Dali, Kallithea. Features: Location: easy access to Nicosia – Limassol – Larnaca highway Area: close to primary school, kindergarten, park and playgrounds, gym, supermarket, ...