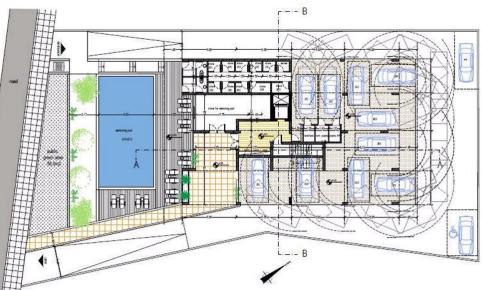

## 1 Bedroom Apartment for Sale in Paphos - Universal

One Bedroom Apartment For Sale In Universal, Paphos- Title Deeds (New Build Process) This new project offers an exceptional location and the contemporary signature design is focused on luxurious, modern open-plan living. The development comprises 7 two-bedroom, 1 one-bedroom and 2 three-bedroom apartments ranging from 55 to 104 m2 spread across three floors. Luxury amenities include smart technology, video intercom, sea view, covered parking, storage, and a communal swimming pool. Each apartment boasts a unique modern layout, harmoniously integrating space and natural light, ensuring an effortlessly refined living experience.