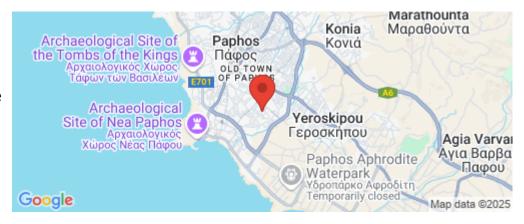

Amenities Location

**Location:** Paphos - Universal Region: **Paphos** 

Coordinates: 34.76357 / 32.43095

Price: €250 000 + VAT

VAT for this property is €12,500 or €47,500. VAT usually is 19%. If it is your first purchase of property, you can have VAT reduced to 5% for the first 150sq.m. of the property.