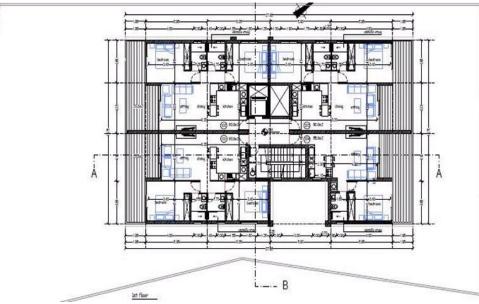

## 1 Bedroom Apartment for Sale in Paphos - Universal

One Bedroom Apartment For Sale In Universal, Paphos- Title Deeds (New Build Process) This new project offers an exceptional location and the contemporary signature design is focused on luxurious, modern open-plan living. The development comprises 7 two-bedroom, 1 one-bedroom and 2 three-bedroom apartments ranging from 55 to 104 m2 spread across three floors. Luxury amenities include smart technology, video intercom, sea view, covered parking, storage, and a communal swimming pool. Each apartment boasts a unique modern layout, harmoniously integrating space and natural light, ensuring an effortlessly refined living experience.