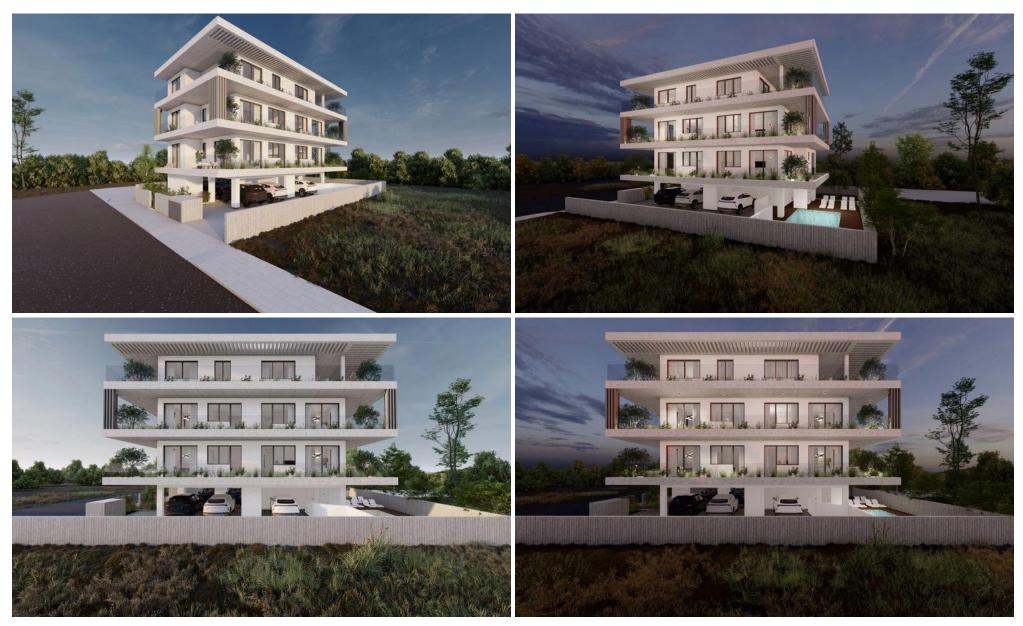

## 1 Bedroom Apartment for Sale in Paphos District

One Bedroom Apartment For Sale In Tomb of the Kings, Paphos- Title Deeds (New Build Process) This new development represents the pinnacle of modern apartment living. It boasts an eye-catching contemporary design focused on spacious, open-plan living. The development includes 2 one-bedroom apartments, 2 two-bedroom apartments, and 1 three-bedroom penthouse, all spread over three floors. Residents will enjoy highly desirable amenities such as a pool, covered parking, and sea views from select units. Every apartment is outfitted with state-of-the-art facilities, and all are designed to maximize space and natural light through an open floor plan. This thought...