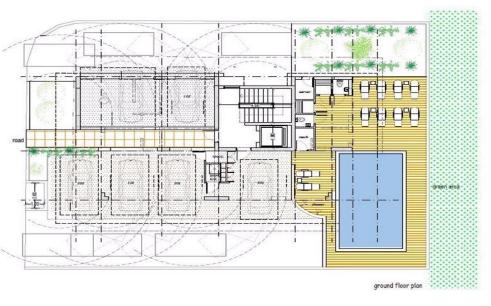

## 1 Bedroom Apartment for Sale in Paphos District

One Bedroom Apartment For Sale In Tomb of the Kings, Paphos- Title Deeds (New Build Process) This new development represents the pinnacle of modern apartment living. It boasts an eye-catching contemporary design focused on spacious, open-plan living. The development includes 2 one-bedroom apartments, 2 two-bedroom apartments, and 1 three-bedroom penthouse, all spread over three floors. Residents will enjoy highly desirable amenities such as a pool, covered parking, and sea views from select units. Every apartment is outfitted with state-of-the-art facilities, and all are designed to maximize space and natural light through an open floor plan. This thought...