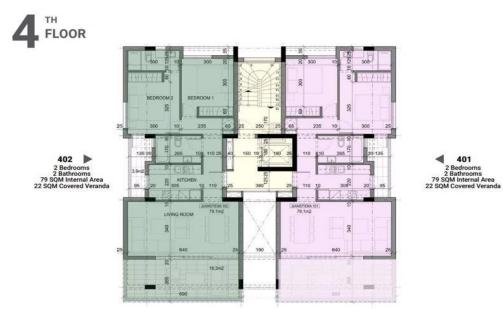

rty, you can have VAT reduced to 5% for the first 150sq.m. of the property.

| VAT | Excluded | Title transfer fee | None         | Common expenses | None |
|-----|----------|--------------------|--------------|-----------------|------|
|     |          | Price per SQM      | €4 873.00/m² |                 |      |

#### **Representative: Emerald Property Consultants**

| Registration number | 845   | Email      | info@cyprusemerald.com |
|---------------------|-------|------------|------------------------|
| License number      | 329/E | Legal name | N/A                    |

Phone: +35723080080

### **Price change history**

€385 000 on Jun 10, 2024



#### www.index.cy - All Cyprus Real Estate





 $2^{\text{ND}}$ 



2 Bedrooms 2 Bathrooms 79 SQM Internal Area 22 SQM Covered Veranda