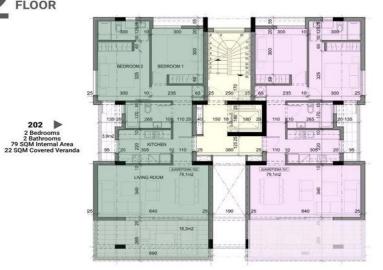

#### www.index.cy - All Cyprus Real Estate

 $2^{\text{ND}}$ 

2 Bedrooms 2 Bathrooms 79 SQM Internal Area 22 SQM Covered Veranda