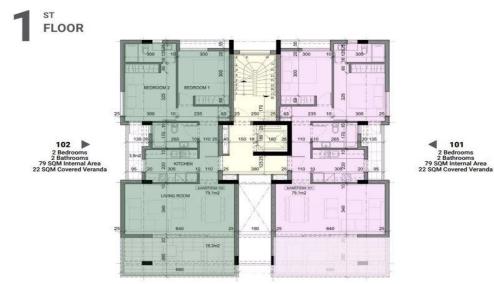

#### www.index.cy - All Cyprus Real Estate

 $2^{\text{ND}}$ 

2 Bedrooms 2 Bathrooms 79 SQM Internal Area 22 SQM Covered Veranda