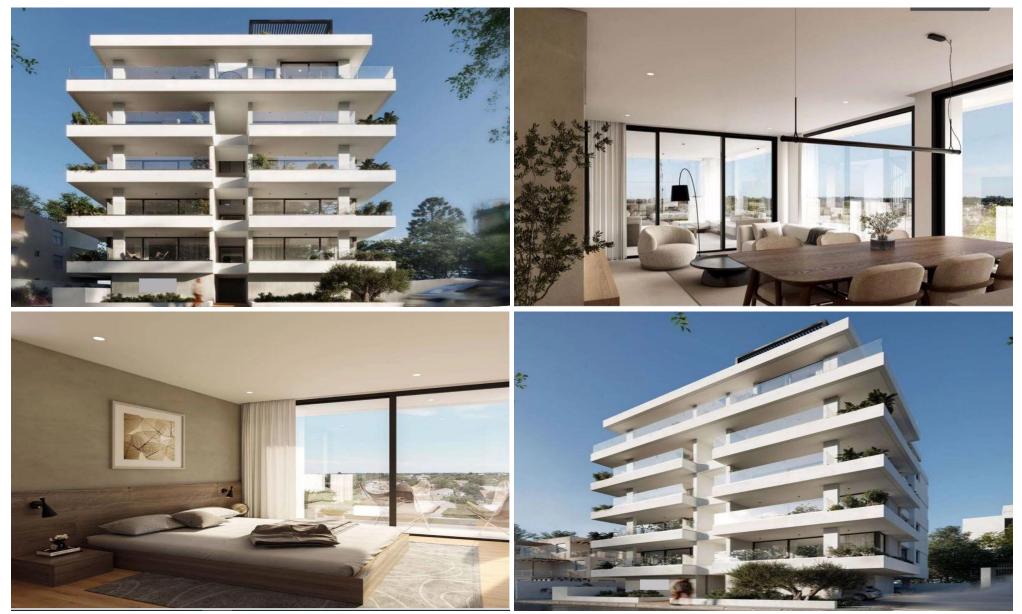

### **2 Bedroom Apartment for Sale in Larnaca District**

Two Bedroom Apartment For Sale in the Mackenzie Beach Area, Larnaca – Title Deeds (New Build Process) The project will be composed of eight 2bedroom apartments and one 3-bedroom penthouse apartment spaced out over 5 floors and will be located at a walking distance from Mackenzie beach with nearby restaurants and cafes, just the perfect combination for a laidback lifestyle! Aster bedroom with ensuite facilities and fitted wardrobes - 1 Bedroom with fitted wardrobes - Open plan living – dining – kitchen area - Family bathroom - Unfurnished - Provisions for air conditioning - Covere...