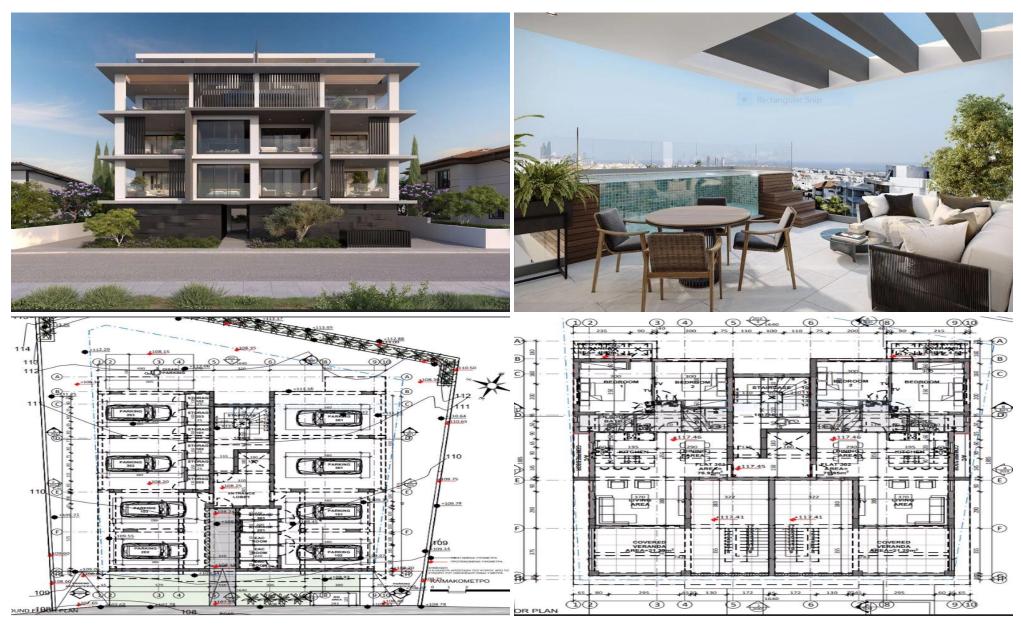

## 2 Bedroom Apartment for Sale in Limassol - Agios Athanasios

Two Bedroom Penthouse Apartment For Sale in Agios Athanasios, Limassol – Title Deeds (New Build Process) \*\*\*PRICE REDUCTION !! (Was 445,000 euros +Vat) \*\*\*\* LAST AVAILABLE PENTHOUSE Apt 302 \*\*\* This complex in Agios Athanasios consists of 8 apartments over three floors including two penthouses. The development offers the needs for young couples or families alike by creating a residential ecosystem on one of the most imposing hills of Limassol. Each apartment is meticulously designed with open spaces and large verandas, and residents from the 2nd floor and above can enjoy the magnificent sea views of the Mediterranean. \*\* Health Company Co