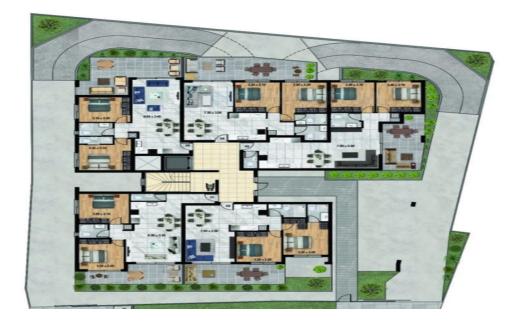

## 2 Bedroom Apartment for Sale in Kato Polemidia, Limassol District

Two Bedroom Apartment For Sale in Kato Polemidia, Limassol - Title Deeds (New Build Process) This spacious 2 bedroom apartment is located in the area of Kato Polemidia close to a wide range of amenities such as supermarkets, bakeries, private and public schools and a short drive to the bustling city centre of Limassol and the Limassol Marina. The project is complemented with parking places located in the basement for the benefit and convenience of the residents. The master bedroom with ensuite and fitted wardrobes The Bedroom with fitted wardrobes Open plan living - dining area - kitchen. Family bathroom \$\mathbb{k}\$#01...