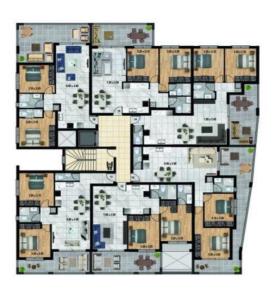

## 2 Bedroom Apartment for Sale in Kato Polemidia, Limassol District

Two Bedroom Apartment For Sale in Kato Polemidia, Limassol - Title Deeds (New Build Process) This spacious 2 bedroom apartment is located in the area of Kato Polemidia close to a wide range of amenities such as supermarkets, bakeries, private and public schools and a short drive to the bustling city centre of Limassol and the Limassol Marina. The project is complemented with parking places located in the basement for the benefit and convenience of the residents. The master bedroom with ensuite and fitted wardrobes The Bedroom with fitted wardrobes Open plan living - dining area - kitchen. Family bathroom \$\mathbb{k}\$#01...