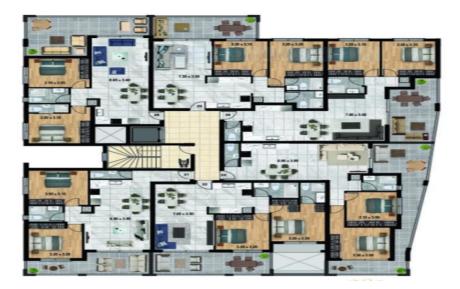

## 2 Bedroom Apartment for Sale in Kato Polemidia, Limassol District

Two Bedroom Apartment For Sale in Kato Polemidia, Limassol - Title Deeds (New Build Process) This spacious 2 bedroom apartment is located in the area of Kato Polemidia close to a wide range of amenities such as supermarkets, bakeries, private and public schools and a short drive to the bustling city centre of Limassol and the Limassol Marina. The project is complemented with parking places located in the basement for the benefit and convenience of the residents. The master bedroom with ensuite and fitted wardrobes The Bedroom with fitted wardrobes Open plan living - dining area - kitchen. Family bathroom \$\mathbb{k}\$#01...