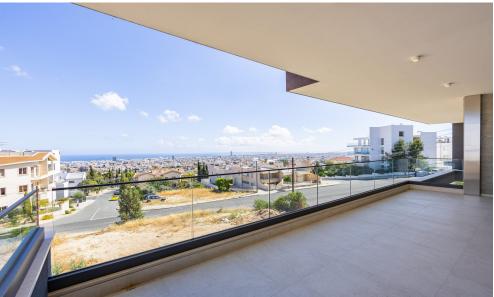

## **Property Overview**

Stunning brand-new luxury house located in the heart of Limassol's prestigious suburb of Panthea. This 4-bedroom, 5-bathroom villa offers unparalleled elegance and tranquility, while providing breathtaking views of both the city and the sea.

## **Key Features and Design**

The property is build on plot of 558m² and is spread across 448 m². This villa boasts a modern and luxurious design that is sure to impress. The internal area of 328 m² is complemented by a spacious covered veranda of 120 m² and additional uncovered verandas totaling 135 m²....

House

**Brand New** 

2024 5+

City view, Sea view

Region: Limassol

Price: €3 000 000 + VAT

VAT for this property is €429,375 or €570,000. VAT usually is 19%. If it is your first purchase of property, you can have VAT reduced to 5% for the first 150sq.m. of the property.