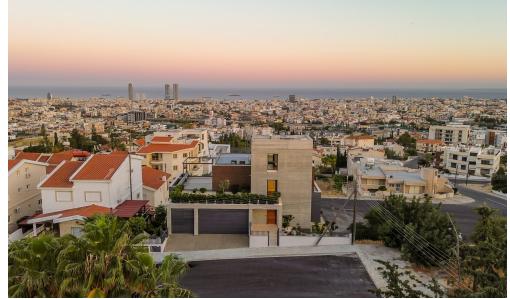

## **Property Overview**

Stunning brand-new luxury house located in the heart of Limassol's prestigious suburb of Panthea. This 4-bedroom, 5-bathroom villa offers unparalleled elegance and tranquility, while providing breathtaking views of both the city and the sea.

## **Key Features and Design**

The property is build on plot of 558m² and is spread across 448 m². This villa boasts a modern and luxurious design that is sure to impress. The internal area of 328 m² is complemented by a spacious covered veranda of 120 m² and additional uncovered verandas totaling 135 m²....