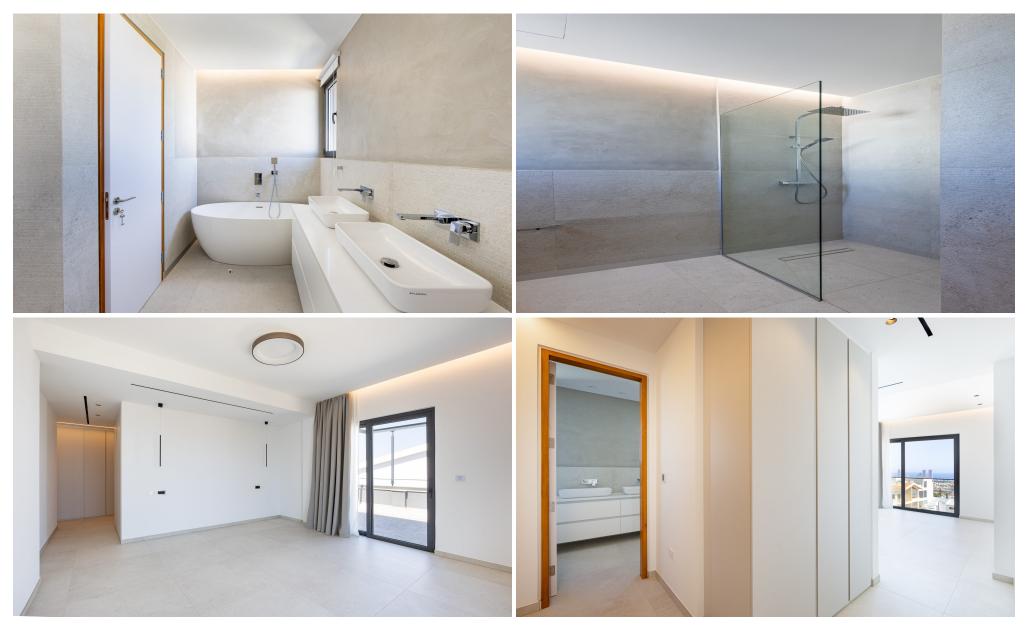

## **Key Features and Design**

The property is build on plot of 558m² and is spread across 448 m². This villa boasts a modern and luxurious design that is sure to impress. The internal area of 328 m² is complemented by a spacious covered veranda of 120 m² and additional uncovered verandas totaling 135 m²....

**Underfloor Heating, Yes** 

All rooms, Yes

Location

**Location:** Limassol - Panthea

Coordinates: **34.71215** / **33.04144** 

Property type Condition

Construction Year Bathrooms

View City view