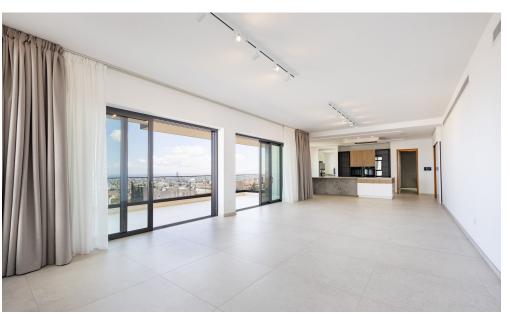

## **Property Overview**

Stunning brand-new luxury house located in the heart of Limassol's prestigious suburb of Panthea. This 4-bedroom, 5-bathroom villa offers unparalleled elegance and tranquility, while providing breathtaking views of both the city and the sea.

## **Key Features and Design**

The property is build on plot of 558m² and is spread across 448 m². This villa boasts a modern and luxurious design that is sure to impress. The internal area of 328 m² is complemented by a spacious covered veranda of 120 m² and additional uncovered verandas totaling 135 m²....