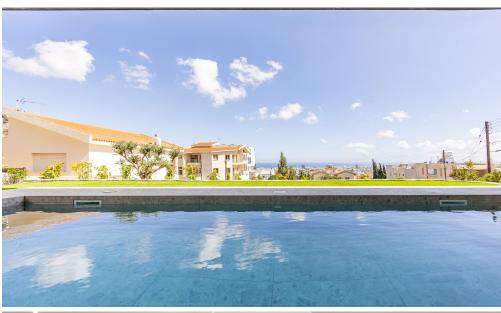

- Air Conditioning
- Balcony
- BBQ zone
- Elevator
- Garden
- Guest WC
- Heating
- Parking
- Pool
- Roof Garden
- Storage room

448

**120 4** Plot area

4 Plot area 558
Unfurnished Pool Private, Yes

Parking **Covered, Yes** 

House

**Brand New** 

2024 5+

City view, Sea view

Region: Limassol

Price: €3 000 000 + VAT

VAT for this property is €429,375 or €570,000. VAT usually is 19%. If it is your first purchase of property, you can have VAT reduced to 5% for the first 150sq.m. of the property.