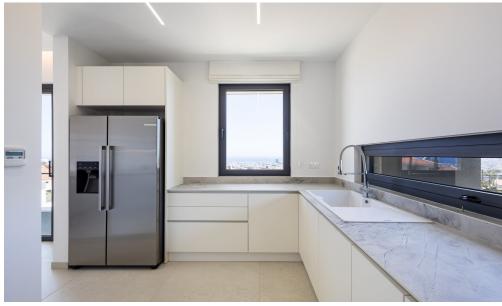

## **Property Overview**

Stunning brand-new luxury house located in the heart of Limassol's prestigious suburb of Panthea. This 4-bedroom, 5-bathroom villa offers unparalleled elegance and tranquility, while providing breathtaking views of both the city and the sea.

## **Key Features and Design**

The property is build on plot of 558m² and is spread across 448 m². This villa boasts a modern and luxurious design that is sure to impress. The internal area of 328 m² is complemented by a spacious covered veranda of 120 m² and additional uncovered verandas totaling 135 m²....