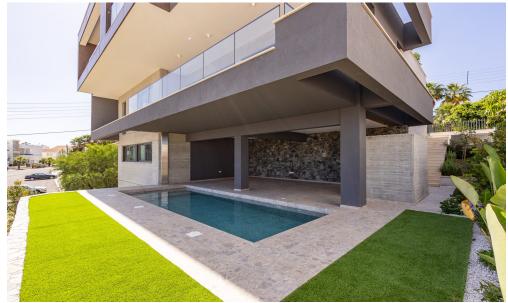

## **Key Features and Design**

The property is build on plot of 558m² and is spread across 448 m². This villa boasts a modern and luxurious design that is sure to impress. The internal area of 328 m² is complemented by a spacious covered veranda of 120 m² and additional uncovered verandas totaling 135 m²....

- Air Conditioning
- Balcony
- BBQ zone
- Elevator
- Garden
- Guest WC
- Heating
- Parking
- Pool
- Roof Garden
- Storage room

448

**120 4** Plot area

4 Plot area 558
Unfurnished Pool Private, Yes

Parking **Covered, Yes** 