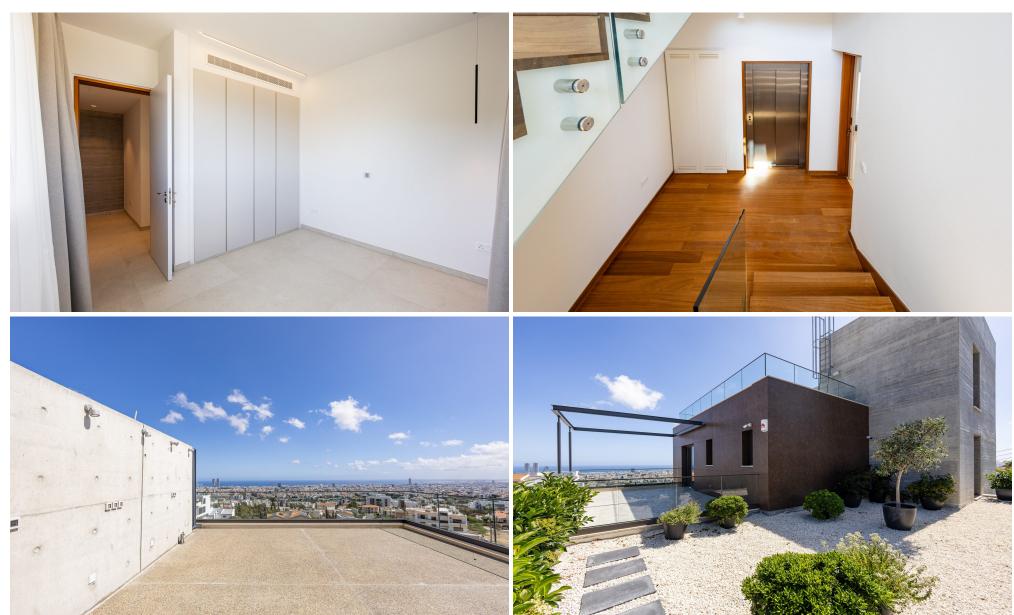

## **Key Features and Design**

The property is build on plot of 558m² and is spread across 448 m². This villa boasts a modern and luxurious design that is sure to impress. The internal area of 328 m² is complemented by a spacious covered veranda of 120 m² and additional uncovered verandas totaling 135 m²....

- Air Conditioning
- Balcony
- BBQ zone
- Elevator
- Garden
- Guest WC
- Heating
- Parking
- Pool
- Roof Garden
- Storage room

448

**120 4** Plot area

4 Plot area 558
Unfurnished Pool Private, Yes

Parking **Covered, Yes** 