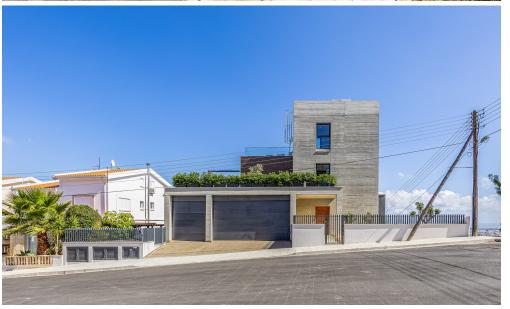

## **Property Overview**

Stunning brand-new luxury house located in the heart of Limassol's prestigious suburb of Panthea. This 4-bedroom, 5-bathroom villa offers unparalleled elegance and tranquility, while providing breathtaking views of both the city and the sea.

## **Key Features and Design**

The property is build on plot of 558m² and is spread across 448 m². This villa boasts a modern and luxurious design that is sure to impress. The internal area of 328 m² is complemented by a spacious covered veranda of 120 m² and additional uncovered verandas totaling 135 m²....