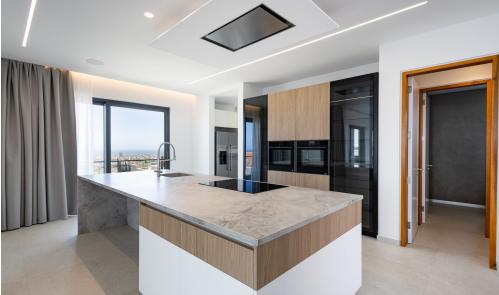

## **Property Overview**

Stunning brand-new luxury house located in the heart of Limassol's prestigious suburb of Panthea. This 4-bedroom, 5-bathroom villa offers unparalleled elegance and tranquility, while providing breathtaking views of both the city and the sea.

## **Key Features and Design**

The property is build on plot of 558m² and is spread across 448 m². This villa boasts a modern and luxurious design that is sure to impress. The internal area of 328 m² is complemented by a spacious covered veranda of 120 m² and additional uncovered verandas totaling 135 m²....