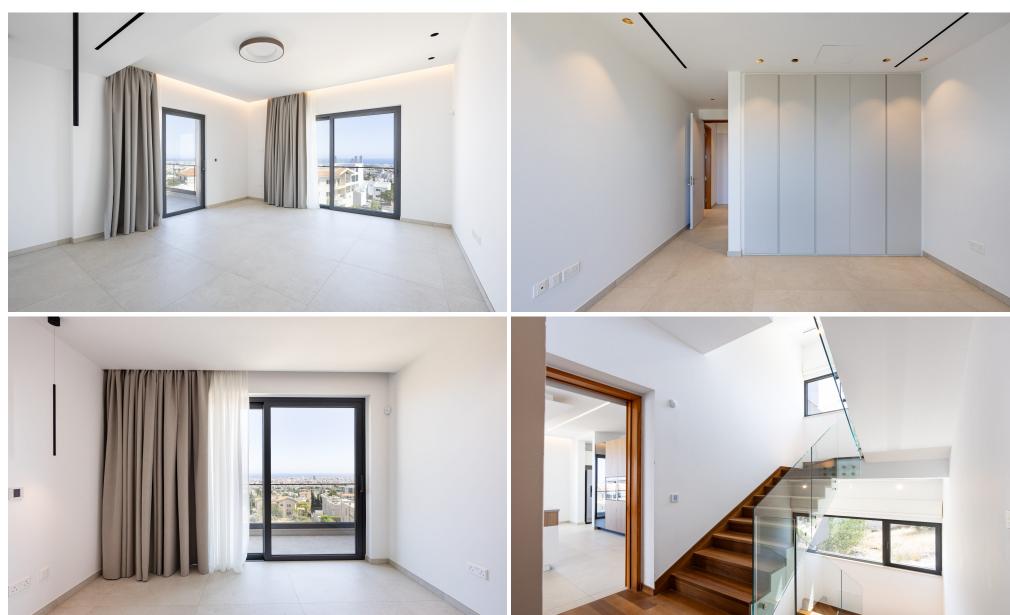

## **Key Features and Design**

The property is build on plot of 558m² and is spread across 448 m². This villa boasts a modern and luxurious design that is sure to impress. The internal area of 328 m² is complemented by a spacious covered veranda of 120 m² and additional uncovered verandas totaling 135 m²....