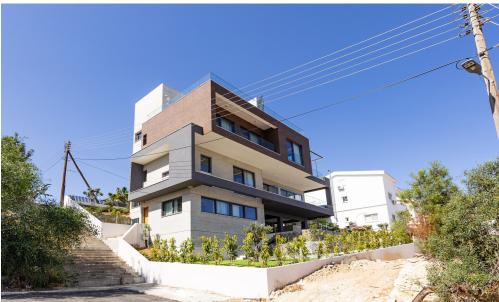

## **Property Overview**

Stunning brand-new luxury house located in the heart of Limassol's prestigious suburb of Panthea. This 4-bedroom, 5-bathroom villa offers unparalleled elegance and tranquility, while providing breathtaking views of both the city and the sea.

## **Key Features and Design**

The property is build on plot of 558m² and is spread across 448 m². This villa boasts a modern and luxurious design that is sure to impress. The internal area of 328 m² is complemented by a spacious covered veranda of 120 m² and additional uncovered verandas totaling 135 m²....