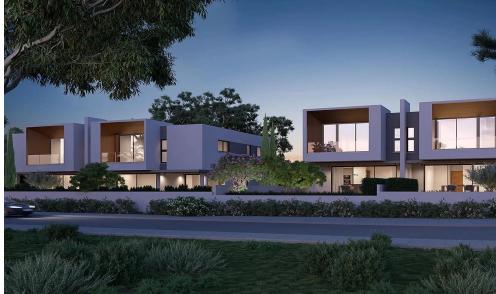

## **4 Bedroom House for Sale in Limassol - Agios Athanasios**

The new project, consisting of four two-storey villas on a plot of 1,387 m2, is located in one of the most attractive areas of Limassol, Agios Athanasios. Each villa consists of a spacious living room with a veranda overlooking the garden, a kitchen and a guest toilet on the ground floor, as well as four bedrooms on the second floor, each with its own bathroom. Each house is characterized by high energy efficiency, high-quality materials, modern design and thoughtful layout. The advantage of the location is the proximity to the highway, the city center, schools, hospitals and a busy tourist area. Indoor covered area: 202 m2, Covered terraces: 37 m2, Covered Parking: 48 m2, Total covered a...