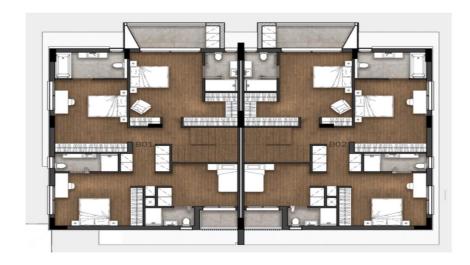

## **4 Bedroom House for Sale in Limassol - Agios Athanasios**

The new project, consisting of four two-storey villas on a plot of 1,387 m2, is located in one of the most attractive areas of Limassol, Agios Athanasios. Each villa consists of a spacious living room with a veranda overlooking the garden, a kitchen and a guest toilet on the ground floor, as well as four bedrooms on the second floor, each with its own bathroom. Each house is characterized by high energy efficiency, high-quality materials, modern design and thoughtful layout. The advantage of the location is the proximity to the highway, the city center, schools, hospitals and a busy tourist area. Indoor covered area: 202 m2, Covered terraces: 37 m2, Covered Parking: 48 m2, Total covered a...