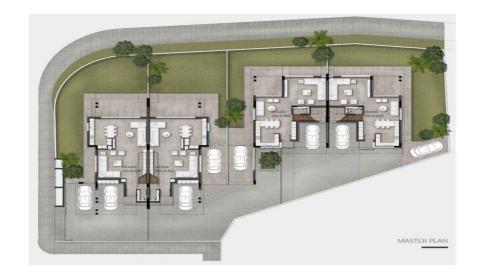

## **4 Bedroom House for Sale in Limassol - Agios Athanasios**

The new project, consisting of four two-storey villas on a plot of 1,387 m2, is located in one of the most attractive areas of Limassol, Agios Athanasios. Each villa consists of a spacious living room with a veranda overlooking the garden, a kitchen and a guest toilet on the ground floor, as well as four bedrooms on the second floor, each with its own bathroom. Each house is characterized by high energy efficiency, high-quality materials, modern design and thoughtful layout. The advantage of the location is the proximity to the highway, the city center, schools, hospitals and a busy tourist area. Indoor covered area: 202 m2, Covered terraces: 37 m2, Covered Parking: 48 m2, Total covered a...