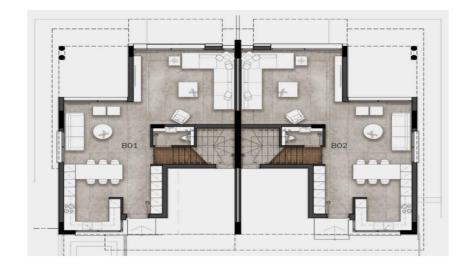

## **4 Bedroom House for Sale in Limassol - Agios Athanasios**

The new project, consisting of four two-storey villas on a plot of 1,387 m2, is located in one of the most attractive areas of Limassol, Agios Athanasios. Each villa consists of a spacious living room with a veranda overlooking the garden, a kitchen and a guest toilet on the ground floor, as well as four bedrooms on the second floor, each with its own bathroom. Each house is characterized by high energy efficiency, high-quality materials, modern design and thoughtful layout. The advantage of the location is the proximity to the highway, the city center, schools, hospitals and a busy tourist area. Indoor covered area: 202 m2, Covered terraces: 37 m2, Covered Parking: 48 m2, Total covered a...