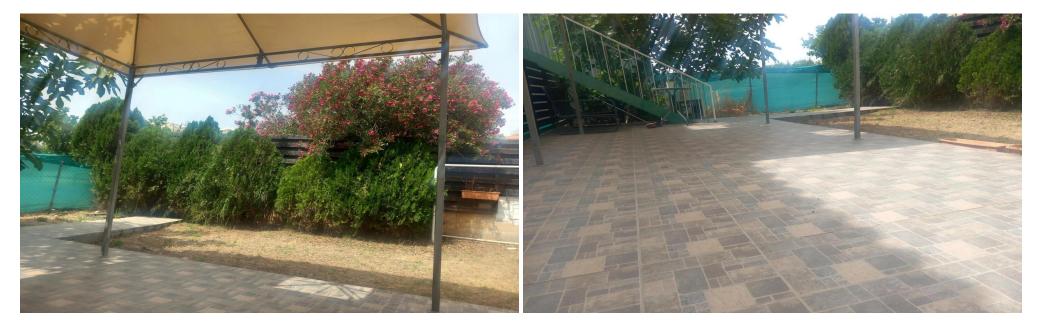

## 2 Bedroom House for Sale in Limassol - Panthea

Discover this charming 86 sq.m. maisonette located in the desirable Panthea area, near the Grammar School.

Completed in 2001, this home features 11sq.m. verandas, offering ample outdoor space and beautiful views.

Set on a 260 sq.m. plot, the property includes parking and holds a clear title. This residence combines comfort and convenience in a sought-after neighborhood.

| Property Info                  |           | Plot / Area | Info | Additional info   |           |
|--------------------------------|-----------|-------------|------|-------------------|-----------|
| Covered Area 97 Furnishing Fur | _         |             |      | Reference Number  | 52219     |
|                                |           |             | 260  | Property type     | House     |
|                                | Furnished | Plot area   |      | Condition         | Pre-Owned |
| Heating                        | Yes       |             |      | Condition         | Pre-Owned |
| Air Conditioning               | Yes       |             |      | Construction Year | 2001-2010 |
|                                |           |             |      | Bathrooms         | 2         |