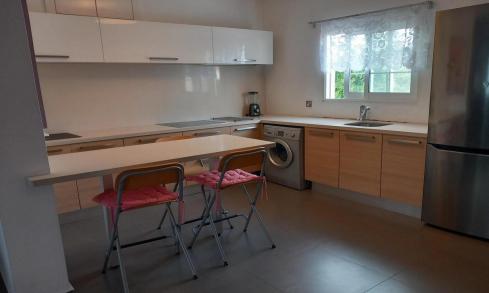

## 2 Bedroom House for Sale in Limassol - Panthea

Discover this charming 86 sq.m. maisonette located in the desirable Panthea area, near the Grammar School.

Completed in 2001, this home features 11sq.m. verandas, offering ample outdoor space and beautiful views.

Set on a 260 sq.m. plot, the property includes parking and holds a clear title. This residence combines comfort and convenience in a sought-after neighborhood.

| Property Info                  |           | Plot / Area | Info | Additional info   |           |
|--------------------------------|-----------|-------------|------|-------------------|-----------|
| Covered Area 97 Furnishing Fur | _         |             |      | Reference Number  | 52219     |
|                                |           |             | 260  | Property type     | House     |
|                                | Furnished | Plot area   |      | Condition         | Pre-Owned |
| Heating                        | Yes       |             |      | Condition         | Pre-Owned |
| Air Conditioning               | Yes       |             |      | Construction Year | 2001-2010 |
|                                |           |             |      | Bathrooms         | 2         |