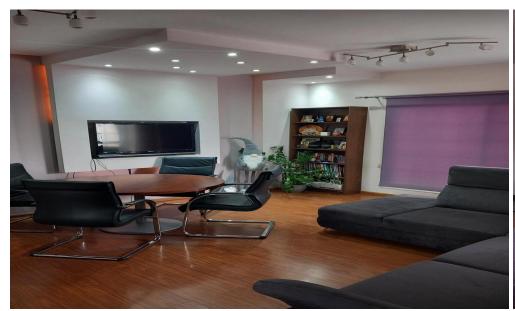

## 2 Bedroom House for Sale in Limassol - Panthea

Discover this charming 86 sq.m. maisonette located in the desirable Panthea area, near the Grammar School.

Completed in 2001, this home features 11sq.m. verandas, offering ample outdoor space and beautiful views.

Set on a 260 sq.m. plot, the property includes parking and holds a clear title. This residence combines comfort and convenience in a sought-after neighborhood.

| Property Info                  |           | Plot / Area | Info | Additional info   |           |
|--------------------------------|-----------|-------------|------|-------------------|-----------|
| Covered Area 97 Furnishing Fur | _         |             |      | Reference Number  | 52219     |
|                                |           |             | 260  | Property type     | House     |
|                                | Furnished | Plot area   |      | Condition         | Pre-Owned |
| Heating                        | Yes       |             |      | Condition         | Pre-Owned |
| Air Conditioning               | Yes       |             |      | Construction Year | 2001-2010 |
|                                |           |             |      | Bathrooms         | 2         |