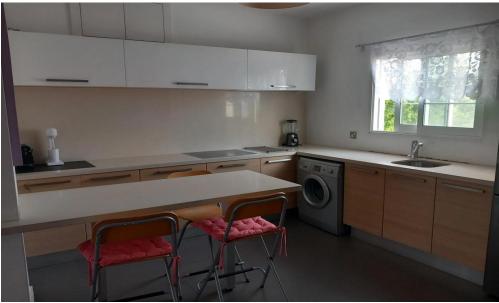

## 2 Bedroom House for Sale in Limassol - Panthea

Discover this charming 86 sq.m. maisonette located in the desirable Panthea area, near the Grammar School.

Completed in 2001, this home features 11sq.m. verandas, offering ample outdoor space and beautiful views.

Set on a 260 sq.m. plot, the property includes parking and holds a clear title. This residence combines comfort and convenience in a sought-after neighborhood.

| Property Info                  |           | Plot / Area | Info | Additional info   |           |
|--------------------------------|-----------|-------------|------|-------------------|-----------|
| Covered Area 97 Furnishing Fur | _         |             |      | Reference Number  | 52219     |
|                                |           |             | 260  | Property type     | House     |
|                                | Furnished | Plot area   |      | Condition         | Pre-Owned |
| Heating                        | Yes       |             |      | Condition         | Pre-Owned |
| Air Conditioning               | Yes       |             |      | Construction Year | 2001-2010 |
|                                |           |             |      | Bathrooms         | 2         |