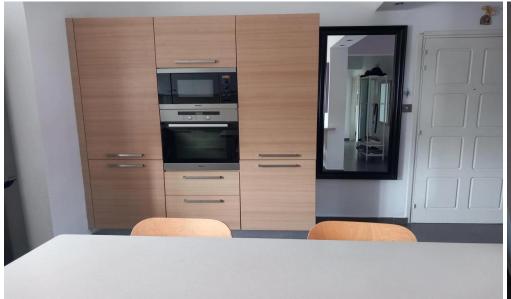

## 2 Bedroom House for Sale in Limassol - Panthea

Discover this charming 86 sq.m. maisonette located in the desirable Panthea area, near the Grammar School.

Completed in 2001, this home features 11sq.m. verandas, offering ample outdoor space and beautiful views.

Set on a 260 sq.m. plot, the property includes parking and holds a clear title. This residence combines comfort and convenience in a sought-after neighborhood.

| Property Info                  |           | Plot / Area | Info | Additional info   |           |
|--------------------------------|-----------|-------------|------|-------------------|-----------|
| Covered Area 97 Furnishing Fur | _         |             |      | Reference Number  | 52219     |
|                                |           |             | 260  | Property type     | House     |
|                                | Furnished | Plot area   |      | Condition         | Pre-Owned |
| Heating                        | Yes       |             |      | Condition         | Pre-Owned |
| Air Conditioning               | Yes       |             |      | Construction Year | 2001-2010 |
|                                |           |             |      | Bathrooms         | 2         |