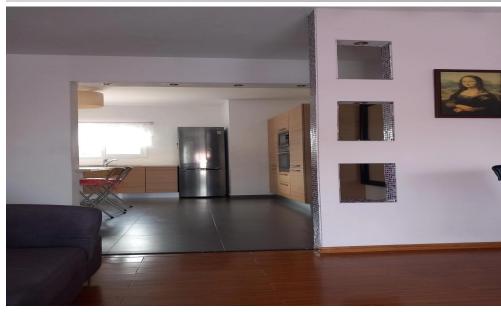

## 2 Bedroom House for Sale in Limassol - Panthea

Discover this charming 86 sq.m. maisonette located in the desirable Panthea area, near the Grammar School.

Completed in 2001, this home features 11sq.m. verandas, offering ample outdoor space and beautiful views.

Set on a 260 sq.m. plot, the property includes parking and holds a clear title. This residence combines comfort and convenience in a sought-after neighborhood.

| Property Info                  |           | Plot / Area | Info | Additional info   |           |
|--------------------------------|-----------|-------------|------|-------------------|-----------|
| Covered Area 97 Furnishing Fur | _         |             |      | Reference Number  | 52219     |
|                                |           |             | 260  | Property type     | House     |
|                                | Furnished | Plot area   |      | Condition         | Pre-Owned |
| Heating                        | Yes       |             |      | Condition         | Pre-Owned |
| Air Conditioning               | Yes       |             |      | Construction Year | 2001-2010 |
|                                |           |             |      | Bathrooms         | 2         |