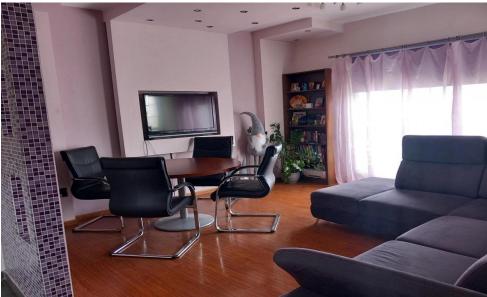

## 2 Bedroom House for Sale in Limassol - Panthea

Discover this charming 86 sq.m. maisonette located in the desirable Panthea area, near the Grammar School.

Completed in 2001, this home features 11sq.m. verandas, offering ample outdoor space and beautiful views.

Set on a 260 sq.m. plot, the property includes parking and holds a clear title. This residence combines comfort and convenience in a sought-after neighborhood.

| Property Info                  |           | Plot / Area | Info | Additional info   |           |
|--------------------------------|-----------|-------------|------|-------------------|-----------|
| Covered Area 97 Furnishing Fur | _         |             |      | Reference Number  | 52219     |
|                                |           |             | 260  | Property type     | House     |
|                                | Furnished | Plot area   |      | Condition         | Pre-Owned |
| Heating                        | Yes       |             |      | Condition         | Pre-Owned |
| Air Conditioning               | Yes       |             |      | Construction Year | 2001-2010 |
|                                |           |             |      | Bathrooms         | 2         |