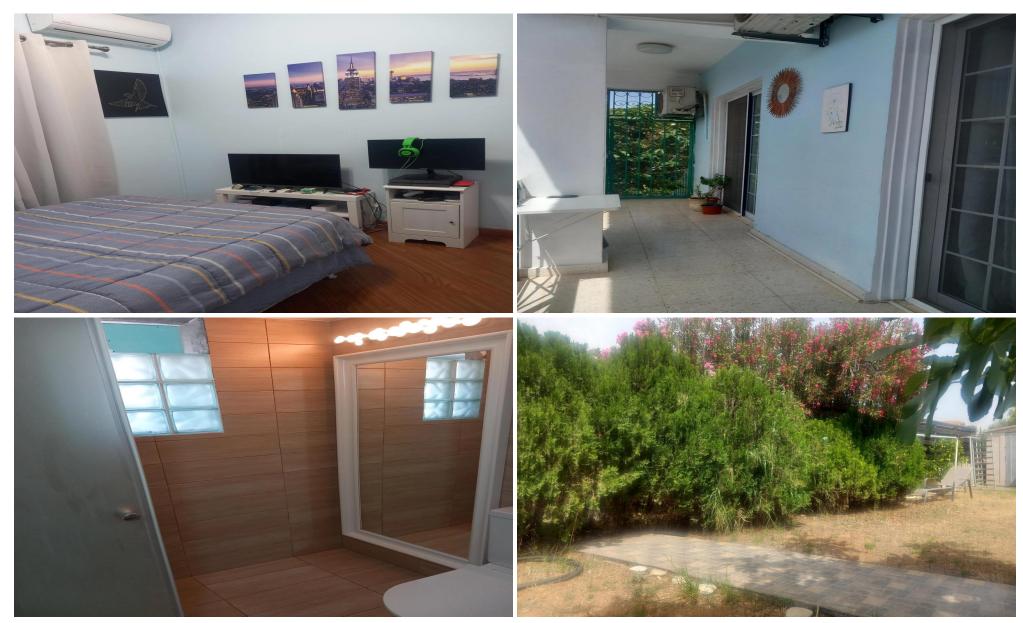

## 2 Bedroom House for Sale in Limassol - Panthea

Discover this charming 86 sq.m. maisonette located in the desirable Panthea area, near the Grammar School.

Completed in 2001, this home features 11sq.m. verandas, offering ample outdoor space and beautiful views.

Set on a 260 sq.m. plot, the property includes parking and holds a clear title. This residence combines comfort and convenience in a sought-after neighborhood.

| Property Info                  |           | Plot / Area | Info | Additional info   |           |
|--------------------------------|-----------|-------------|------|-------------------|-----------|
| Covered Area 97 Furnishing Fur | _         |             |      | Reference Number  | 52219     |
|                                |           |             | 260  | Property type     | House     |
|                                | Furnished | Plot area   |      | Condition         | Pre-Owned |
| Heating                        | Yes       |             |      | Condition         | Pre-Owned |
| Air Conditioning               | Yes       |             |      | Construction Year | 2001-2010 |
|                                |           |             |      | Bathrooms         | 2         |

## Amenities Location

• Storage room Location: Limassol - Panthea Region: Limassol

Price: €530 000 + VAT

VAT for this property is €26,500 or €100,700. VAT usually is 19%. If it is your first purchase of property, you can have VAT reduced to 5% for the first 150sq.m. of the property.