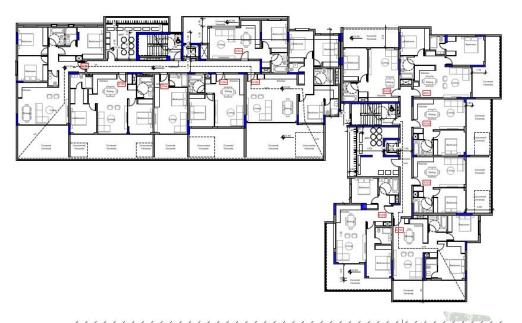

## 2 Bedroom Apartment for Sale in Limassol - Agios Nicolaos

A vibrant urban project in the heart of the city, where families can find their ideal home, professionals can work in modern offices, and all residents can enjoy shopping and living in a safe gated community. The project consists of 5 residential buildings (5 floors) and one commercial building (6 floors). The residential part of the complex includes 120 apartments: 10 studios, 50 single apartments, 40 double apartments, 20 three-bedroom apartments. For the convenience of residents, there are: a communal swimming pool, an office space for common use, a lobby, a common living room and barbecue area, a laundry room, a gym/ yoga room, a spa / beauty salon, a media and game room, a playground...