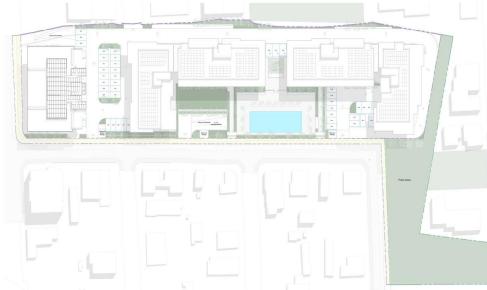

## 2 Bedroom Apartment for Sale in Limassol - Agios Nicolaos

A vibrant urban project in the heart of the city, where families can find their ideal home, professionals can work in modern offices, and all residents can enjoy shopping and living in a safe gated community. The project consists of 5 residential buildings (5 floors) and one commercial building (6 floors). The residential part of the complex includes 120 apartments: 10 studios, 50 single apartments, 40 double apartments, 20 three-bedroom apartments. For the convenience of residents, there are: a communal swimming pool, an office space for common use, a lobby, a common living room and barbecue area, a laundry room, a gym/ yoga room, a spa / beauty salon, a media and game room, a playground...