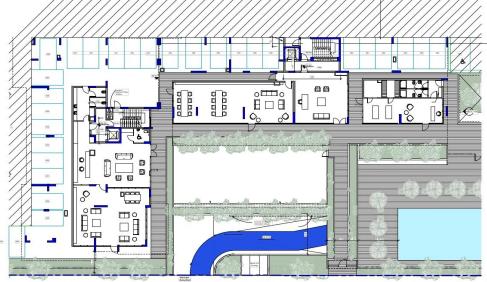

## 2 Bedroom Apartment for Sale in Limassol - Agios Nicolaos

A vibrant urban project in the heart of the city, where families can find their ideal home, professionals can work in modern offices, and all residents can enjoy shopping and living in a safe gated community. The project consists of 5 residential buildings (5 floors) and one commercial building (6 floors). The residential part of the complex includes 120 apartments: 10 studios, 50 single apartments, 40 double apartments, 20 three-bedroom apartments. For the convenience of residents, there are: a communal swimming pool, an office space for common use, a lobby, a common living room and barbecue area, a laundry room, a gym/ yoga room, a spa / beauty salon, a media and game room, a playground...