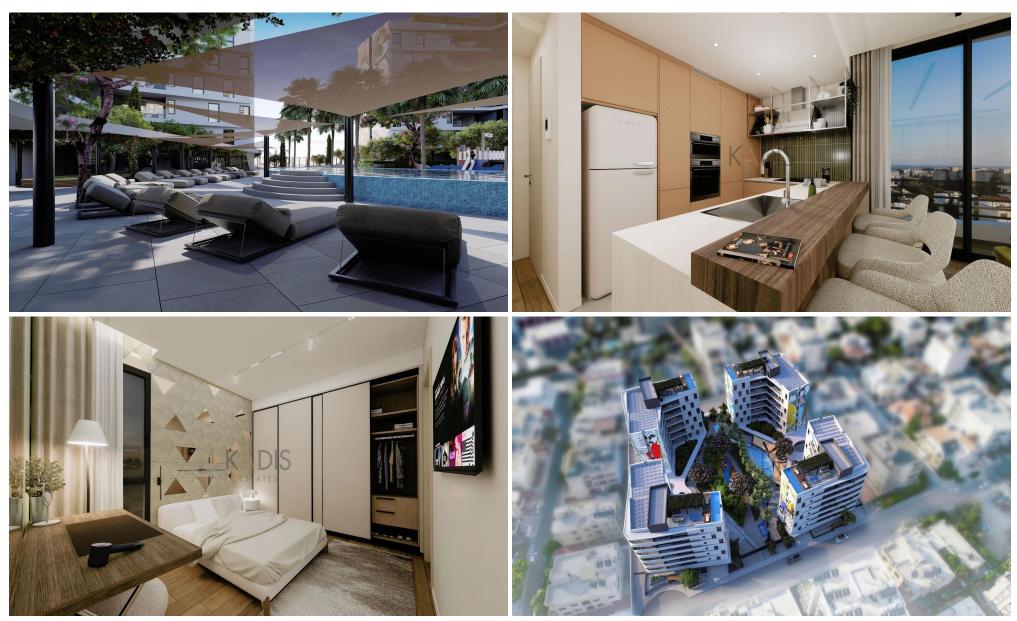

## **3 Bedroom Apartment for Sale in Limassol District**

- •3 bedrooms
- •3 W/C
- •Internal Area 137.5m2
- •Covered Verandas 27.3m2
- Covered Parking
- Storage
- •Communal Swimming Pool
- •Energy Efficiency "A"
- Photovoltaic Panels

**Amenities** Location

• Guest WC Region: **Limassol** 

Price: €797 000 + VAT

VAT for this property is €39,850 or €151,430. VAT usually is 19%. If it is your first purchase of property, you can have VAT reduced to 5% for the first 150sq.m. of the property.